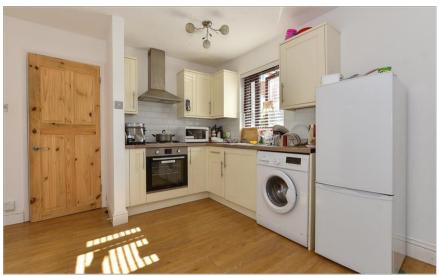

#### **GROUND FLOOR**

**Entrance Hall** 

Lounge/Kitchen/Dining Room: 15'7 x 13'0 (4.75m x 3.97m)

Bedroom: 10'8 x 9'0 (3.25m x 2.75m)

Bathroom