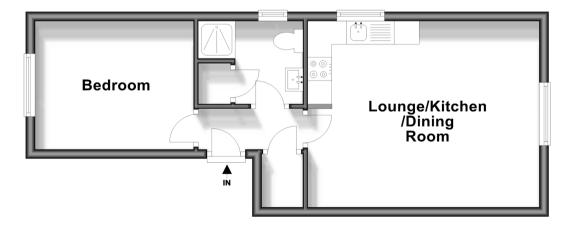

### **Accommodation**

#### **GROUND FLOOR**

**Entrance Hall** 

Lounge/Kitchen/Dining Room: 15'7 x 13'0 (4.75m x 3.97m)

Bedroom: 10'8 x 9'0 (3.25m x 2.75m)

Bathroom

# **Ground Floor**

Approx. 36.4 sq. metres (391.3 sq. feet)