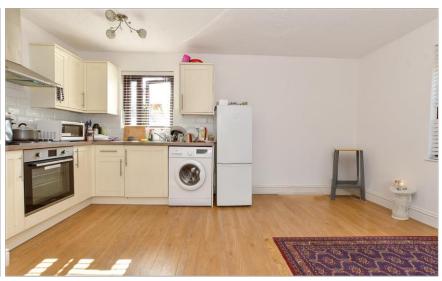

#### **GROUND FLOOR**

**Entrance Hall** 

Lounge/Kitchen/Dining Room: 15'7 x 13'0 (4.75m x 3.97m)

Bedroom: 10'8 x 9'0 (3.25m x 2.75m)

Bathroom