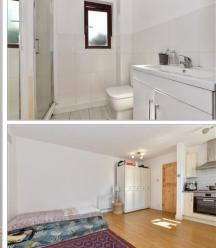

#### **GROUND FLOOR**

**Entrance Hall** 

Lounge/Kitchen/Dining Room: 15'7 x 13'0 (4.75m x 3.97m)

Bedroom: 10'8 x 9'0 (3.25m x 2.75m)

Bathroom