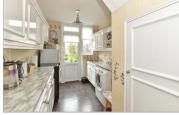

### **GROUND FLOOR**

Entrance Porch Entrance Hall Lounge/Dining Area: 23'3 x 13'1 (7.09m x 3.99m) Kitchen: 10'9 x 7'5 (3.28m x 2.26m)