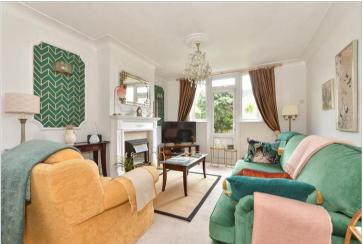

### **GROUND FLOOR**

Entrance Porch Entrance Hall Lounge/Dining Area: 23'3 x 13'1 (7.09m x 3.99m) Kitchen: 10'9 x 7'5 (3.28m x 2.26m)