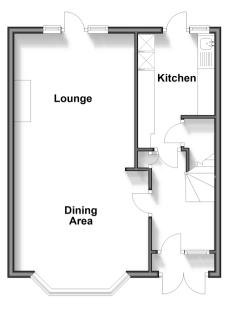

# Accommodation

### **GROUND FLOOR**

Entrance Porch Entrance Hall Lounge/Dining Area: 23'3 x 13'1 (7.09m x 3.99m) Kitchen: 10'9 x 7'5 (3.28m x 2.26m)

## FIRST FLOOR

Landing Bedroom 1: 13'5 x 11'5 (4.09m x 3.48m) Bedroom 2: 11'2 x 10'5 (3.41m x 3.18m) Bedroom 3: 8'3 x 7'9 (2.52m x 2.36m) Bathroom

### OUTSIDE

Front & Rear Garden

Ground Floor Approx. 42.3 sq. metres (455.6 sq. feet)

First Floor Approx. 43.6 sq. metres (469.0 sq. feet)