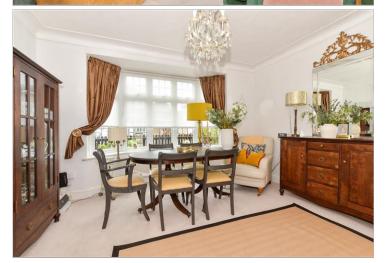

### **GROUND FLOOR**

Entrance Porch Entrance Hall Lounge/Dining Area: 23'3 x 13'1 (7.09m x 3.99m) Kitchen: 10'9 x 7'5 (3.28m x 2.26m)