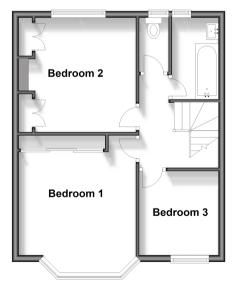

## FIRST FLOOR

Landing Bedroom 1: 13'5 x 11'5 (4.09m x 3.48m) Bedroom 2: 11'2 x 10'5 (3.41m x 3.18m) Bedroom 3: 8'3 x 7'9 (2.52m x 2.36m) Bathroom

### OUTSIDE

Front & Rear Garden

Ground Floor Approx. 42.3 sq. metres (455.6 sq. feet)

First Floor Approx. 43.6 sq. metres (469.0 sq. feet)