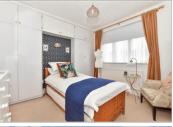

## FIRST FLOOR

Landing Bedroom 1: 13'5 x 11'5 (4.09m x 3.48m) Bedroom 2: 11'2 x 10'5 (3.41m x 3.18m) Bedroom 3: 8'3 x 7'9 (2.52m x 2.36m) Bathroom