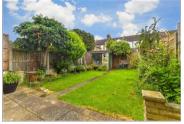

### OUTSIDE

Front & Rear Garden

Ground Floor Approx. 42.3 sq. metres (455.6 sq. feet)

First Floor Approx. 43.6 sq. metres (469.0 sq. feet)