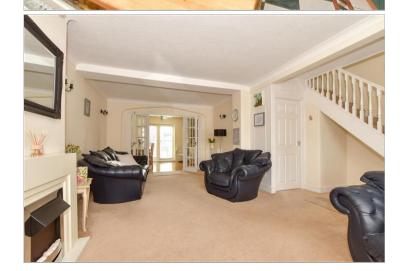

#### **GROUND FLOOR**

Entrance Porch Lounge: 12'10 x 11'11 (3.91m x 3.63m) plus 7'2 x

11'11 (2.19m x 3.63m) **Kitchen/Dining Area:** 11'2 x 10'11 (3.41m x 3.33m) plus 10'10 x 10'10 (3.30m x 3.30m) Bathroom