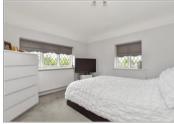

#### Landing

Bedroom 1: 14'10 x 10'3 (4.52m x 3.13m) Bedroom 2 : 11'6 x 10'8 (3.51m x 3.25m) Bedroom 3 : 10'4 x 9'9 (3.15m x 2.97m) Dressing Area: 13'1 x 7'2 (3.99m x 2.19m)