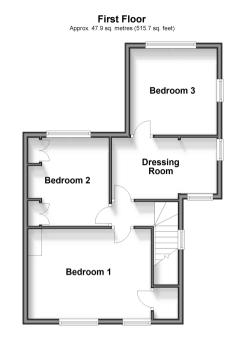

#### FIRST FLOOR

#### Landing

Bedroom 1: 14'10 x 10'3 (4.52m x 3.13m) Bedroom 2 : 11'6 x 10'8 (3.51m x 3.25m) Bedroom 3 : 10'4 x 9'9 (3.15m x 2.97m) Dressing Area: 13'1 x 7'2 (3.99m x 2.19m)