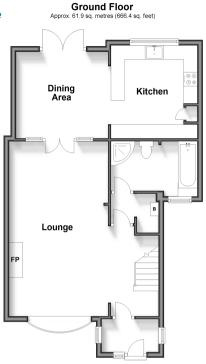

## Accommodation

#### **GROUND FLOOR**

Entrance Porch Lounge: 12'10 x 11'11 (3.91m x 3.63m) plus 7'2 x

11'11 (2.19m x 3.63m) **Kitchen/Dining Area:** 11'2 x 10'11 (3.41m x 3.33m) plus 10'10 x 10'10 (3.30m x 3.30m) Bathroom

#### FIRST FLOOR

#### Landing

Bedroom 1: 14'10 x 10'3 (4.52m x 3.13m) Bedroom 2 : 11'6 x 10'8 (3.51m x 3.25m) Bedroom 3 : 10'4 x 9'9 (3.15m x 2.97m) Dressing Area: 13'1 x 7'2 (3.99m x 2.19m)