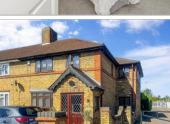

# Price £550,000

## Freehold

## 3x 🕮 1x 🕂 1x 🖽

West Road, Chadwell Heath, Romford, Essex, RM6















## **Main features**

- Beautifully presented end of terrace house with spacious lounge
- Open plan kitchen/dining area
- Separate first floor dressing room
- Close to Chadwell Heath station, ideal for commuting
- Summer House to the rear

## Accommodation

#### **GROUND FLOOR**

Entrance Porch Lounge: 12'10 x 11'11 (3.91m x 3.63m) plus 7'2 x

11'11 (2.19m x 3.63m) **Kitchen/Dining Area:** 11'2 x 10'11 (3.41m x 3.33m) plus 10'10 x 10'10 (3.30m x 3.30m) Bathroom

#### FIRST FLOOR

#### Landing

Bedroom 1: 14'10 x 10'3 (4.52m x 3.13m) Bedroom 2 : 11'6 x 10'8 (3.51m x 3.25m) Bedroom 3 : 10'4 x 9'9 (3.15m x 2.97m) Dressing Area: 13'1 x 7'2 (3.99m x 2.19m)

#### OUTBUILDING

Summer House Storage Workshop

#### OUTSIDE

Rear Garden





Approx. 29.7 sq. metres (319.4 sq. feet) Storage

##