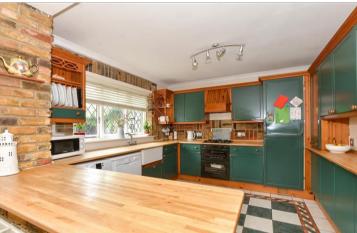

#### **GROUND FLOOR**

Entrance Porch Lounge: 12'10 x 11'11 (3.91m x 3.63m) plus 7'2 x

11'11 (2.19m x 3.63m) **Kitchen/Dining Area:** 11'2 x 10'11 (3.41m x 3.33m) plus 10'10 x 10'10 (3.30m x 3.30m) Bathroom