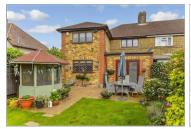

#### **GROUND FLOOR**

Entrance Porch Lounge: 12'10 x 11'11 (3.91m x 3.63m) plus 7'2 x

11'11 (2.19m x 3.63m) **Kitchen/Dining Area:** 11'2 x 10'11 (3.41m x 3.33m) plus 10'10 x 10'10 (3.30m x 3.30m) Bathroom