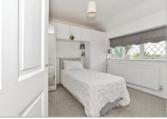

#### Landing

Bedroom 1: 14'10 x 10'3 (4.52m x 3.13m) Bedroom 2 : 11'6 x 10'8 (3.51m x 3.25m) Bedroom 3 : 10'4 x 9'9 (3.15m x 2.97m) Dressing Area: 13'1 x 7'2 (3.99m x 2.19m)