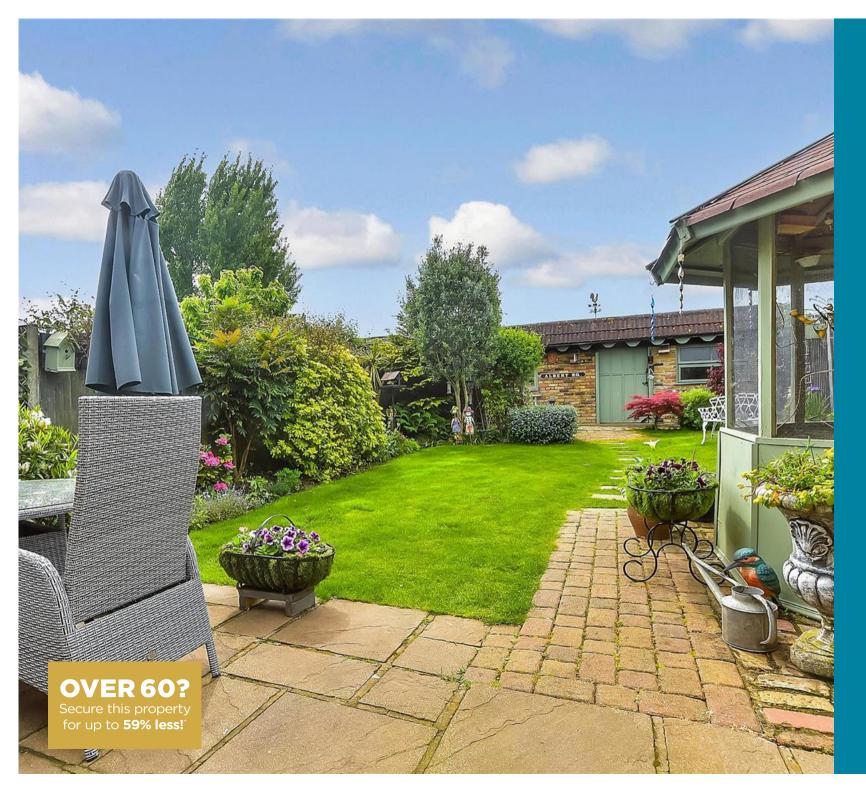

# Price £550,000

## Freehold

## 3x 🕮 1x 🕂 1x 🖽

West Road, Chadwell Heath, Romford, Essex, RM6















## **Main features**

- Beautifully presented end of terrace house with spacious lounge
- Open plan kitchen/dining area
- Separate first floor dressing room
- Close to Chadwell Heath station, ideal for commuting
- Summer House to the rear

## Accommodation

#### **GROUND FLOOR**

Entrance Porch Lounge: 12'10 x 11'11 (3.91m x 3.63m) plus 7'2 x

11'11 (2.19m x 3.63m) **Kitchen/Dining Area:** 11'2 x 10'11 (3.41m x 3.33m) plus 10'10 x 10'10 (3.30m x 3.30m) Bathroom

#### FIRST FLOOR

#### Landing

Bedroom 1: 14'10 x 10'3 (4.52m x 3.13m) Bedroom 2 : 11'6 x 10'8 (3.51m x 3.25m) Bedroom 3 : 10'4 x 9'9 (3.15m x 2.97m) Dressing Area: 13'1 x 7'2 (3.99m x 2.19m)

#### OUTBUILDING

Summer