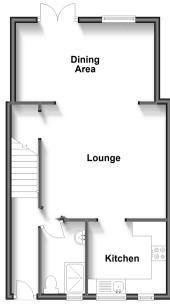

### **Ground Floor** Approx. 47.9 sq. metres (516.0 sq. feet)

Annexe Approx. 34.0 sq. metres (365.5 sq. feet)

### **Accommodation**

#### **GROUND FLOOR**

**Entrance Hall** 

Lounge Area: 12'7 x 8'8 (3.84m x 2.64m) Dining Area: 15'8 x 8'8 (4.78m x 2.64m)

**Kitchen**: 8'3 x 7'8 (2.52m x 2.34m)

Shower Room