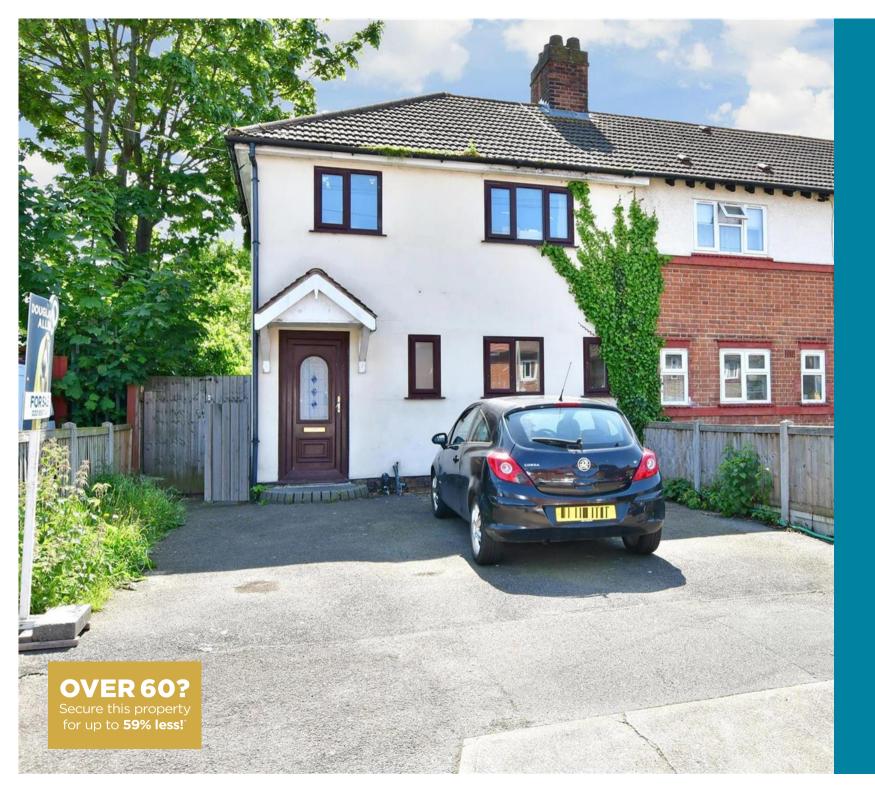

**Price £465,000** 

Freehold

4x 🕮 1x 🚅 1x 🕮

East Park Close, Chadwell Heath, Essex, RM6

# Main features

- End of terrace house with large driveway
- Open plan living areas with patio doors overlooking rear garden
- Separate Annexe to rear
- Close to good road & bus links to Chadwell **Heath station**
- Schools & places of worship nearby