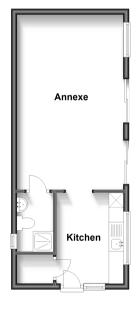

### **Ground Floor** Approx. 47.9 sq. metres (516.0 sq. feet)

Annexe Approx. 34.0 sq. metres (365.5 sq. feet)

#### **ANNEXE**

Annexe

Kitchen

Shower Room