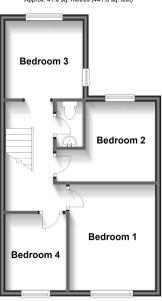

#### **FIRST FLOOR**

Landing

Bedroom 1: 11'8 x 10'4 (3.56m x 3.15m) Bedroom 2: 11'4 x 9'0 (3.46m x 2.75m) Bedroom 3: 8'4 x 6'11 (2.54m x 2.11m) Bedroom 4: 9'3 x 8'7 (2.82m x 2.62m)

Cloakroom