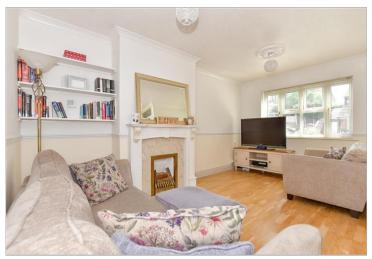

#### **GROUND FLOOR**

Entrance Hallway Lounge : 15'6 x 12'2 (4.73m x 3.71m) Kitchen/Diner : 15'8 x 9'2 (4.78m x 2.80m)