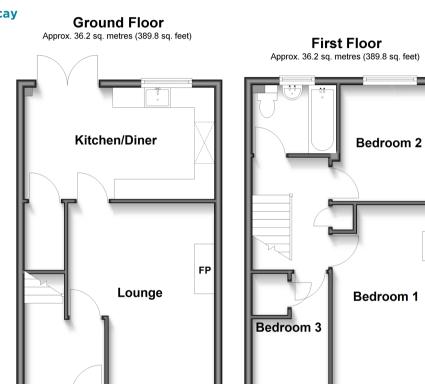

## Accommodation

#### **GROUND FLOOR**

Entrance Hallway Lounge : 15'6 x 12'2 (4.73m x 3.71m) Kitchen/Diner : 15'8 x 9'2 (4.78m x 2.80m)

#### FIRST FLOOR

#### Landing

Bedroom 1: 15'2 x 9'0 (4.63m x 2.75m) Bedroom 2: 9'10 x 9'2 (3.00m x 2.80m) Bedroom 3: 9'9 x 6'6 (2.97m x 1.98m) Bathroom