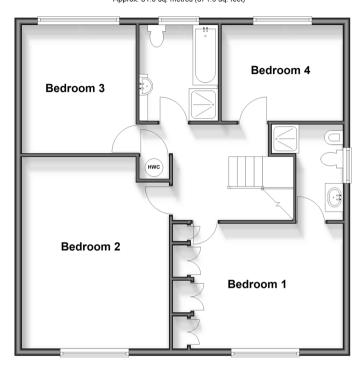

# First Floor Approx. 81.0 sq. metres (871.9 sq. feet)

### FIRST FLOOR

Landing

Bedroom 1: 13'9 x 11'4 (4.19m x 3.46m)

En-Suite Shower Room: 8'6 x 4'2

(2.59m x 1.27m)

Bedroom 2: 17'6 x 13'6 (5.34m x 4.12m) Bedroom 3: 11'7 x 10'6 (3.53m x 3.20m) Bedroom 4: 10'9 x 8'6 (3.28m x 2.59m) Family Bathroom : 8'5 x 7'1 (2.57m x

2.16m)