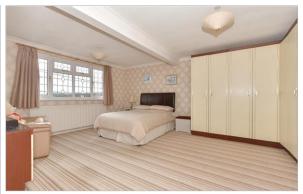

### FIRST FLOOR

Landing

Bedroom 1: 13'9 x 11'4 (4.19m x 3.46m)

En-Suite Shower Room: 8'6 x 4'2

(2.59m x 1.27m)

Bedroom 2: 17'6 x 13'6 (5.34m x 4.12m) Bedroom 3: 11'7 x 10'6 (3.53m x 3.20m) Bedroom 4: 10'9 x 8'6 (3.28m x 2.59m) Family Bathroom : 8'5 x 7'1 (2.57m x