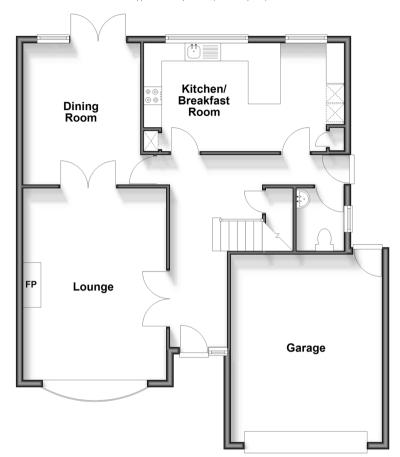

#### **Ground Floor**

Approx. 94.2 sq. metres (1013.6 sq. feet)

### **GROUND FLOOR**

**Entrance Hallway**: 18'2 x 6'0 (5.54m x

1.83m)

Lounge: 17'5 x 13'6 (5.31m x 4.12m)

Dining Room:  $12'9 \times 10'7 (3.89 \text{m} \times 10^{-1})$ 

3.23m)

Kitchen/Breakfast Room: 18'7 x 9'8

(5.67m x 2.95m)

Cloakroom: 5'4 x 4'3 (1.63m x 1.30m)

## **OUTSIDE**

Off Road Parking

Double Garage: 16'8 x 13'9 (5.08m x

4.19m)

Rear Garden