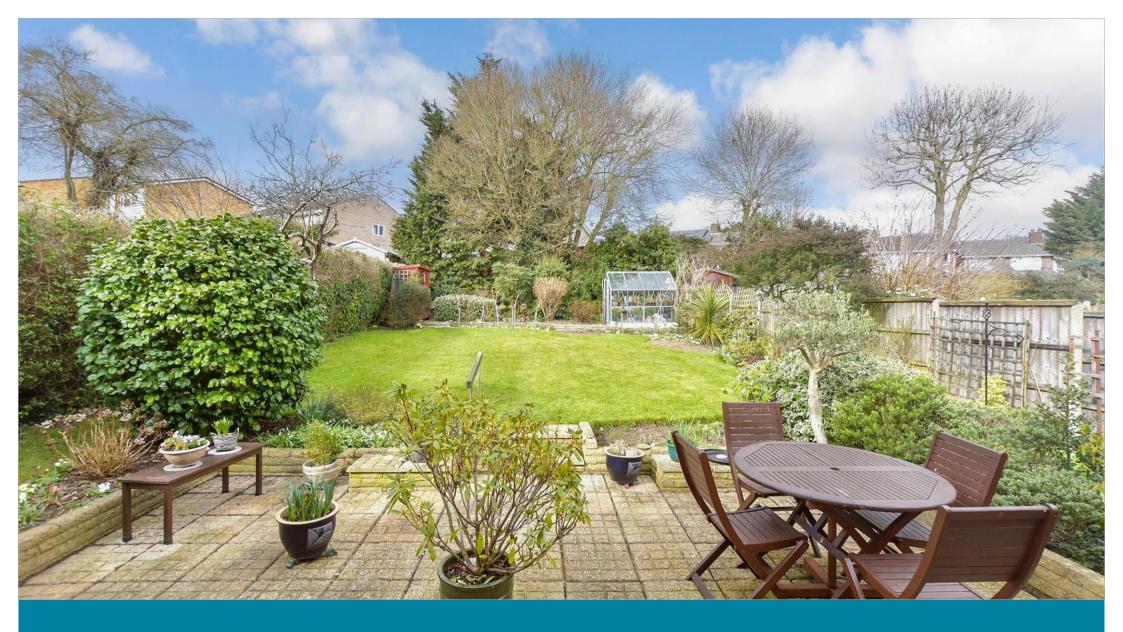

## **OUTSIDE**

Off Road Parking

Double Garage: 16'8 x 13'9 (5.08m x

4.19m)

Rear Garden

# **Main features**

- Ideal family home located just under 0.7 miles walk to Billericay train station and High Street
- 4 double bedrooms with en suite to bedroom 1
- Pleasant large mature rear garden
- Double garage ideal for adaptation and off street parking
- Desirable sought after Sunnymede location
- No onward chain