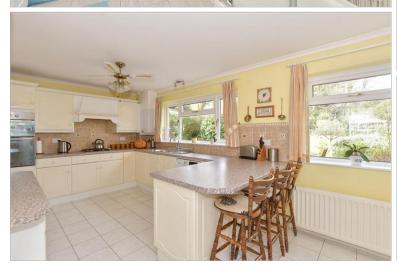

### **GROUND FLOOR**

**Entrance Hallway**: 18'2 x 6'0 (5.54m x

1.83m)

Lounge: 17'5 x 13'6 (5.31m x 4.12m)

Dining Room:  $12'9 \times 10'7 (3.89 \text{m} \times 10^{-1})$ 

3.23m)

Kitchen/Breakfast Room: 18'7 x 9'8

(5.67m x 2.95m)

Cloakroom: 5'4 x 4'3 (1.63m x 1.30m)