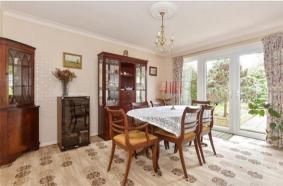

### **GROUND FLOOR**

**Entrance Hallway**: 18'2 x 6'0 (5.54m x

1.83m)

Lounge: 17'5 x 13'6 (5.31m x 4.12m)

Dining Room:  $12'9 \times 10'7 (3.89 \text{m} \times 10^{-1})$ 

3.23m)

Kitchen/Breakfast Room: 18'7 x 9'8