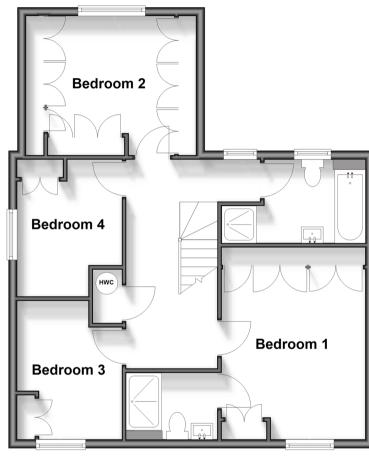

## **First Floor**

Approx. 63.6 sq. metres (684.6 sq. feet)

#### FIRST FLOOR

Landing

Bedroom 1: 14'5 x 10'9 (4.39m x 3.28m)

**En-Suite Shower Room** 

Bedroom 2: 12'9 x 10'7 (3.89m x 3.23m) Allocated Parking

Bedroom 3: 10'4 x 7'10 (3.15m x 2.39m)

Bedroom 4: 10'0 x 7'10 (3.05m x

2.39m)

Family Bathroom