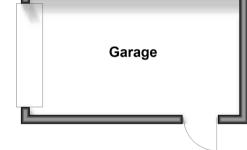

**Price** £625,000

**Freehold** 

4x 🕮 2x 🚅 3x 🕮

Greens Farm Lane, Billericay, Essex, CM11



# **Ground Floor**

## **First Floor**

Approx. 63.6 sq. metres (684.6 sq. feet)





# Garage

Approx. 13.2 sq. metres (141.7 sq. feet)



# **Accommodation**

#### **GROUND FLOOR**

**Entrance Hall** 

Cloakroom

Lounge: 21'0 x 10'9 (6.41m x 3.28m)

Play room: 10'4 x 8'6 (3.15m x 2.59m)

Kitchen/Dining Area: 21'6 x 12'9 (6.56m

x 3.89m)

#### FIRST FLOOR

Landing

Bedroom 1: 14'5 x 10'9 (4.39m x 3.28m)

**En-Suite Shower Room** 

Bedroom 2: 12'9 x 10'7 (3.89m x 3.23m) Allocated Parking

Bedroom 3: 10'4 x 7'10 (3.15m x 2.39m)

Bedroom 4: 10'0 x 7'10 (3.05m x

2.39m)

Family Bathroom

## **OUTSIDE**

Front and Rear Garden

Garage















## **Main features**

- Immaculately and well presented home perfect for a growing family
- Downstairs lounge room
- No onward chain
- En suite to main bedroom
- Modern kitchen family room perfect for entertaining



#### Nearest Schools

Primary Schools: Sunnymede Junior School 0.3 m