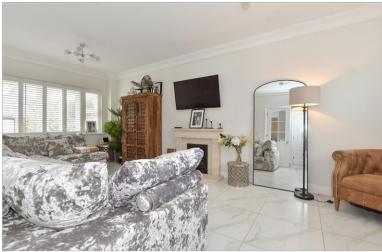

#### **GROUND FLOOR**

**Entrance Hall** 

Cloakroom

Lounge: 21'0 x 10'9 (6.41m x 3.28m)

Play room: 10'4 x 8'6 (3.15m x 2.59m)

Kitchen/Dining Area: 21'6 x 12'9 (6.56m

x 3.89m)

## **Main features**

- Immaculately and well presented home perfect for a growing family
- Downstairs lounge room
- No onward chain
- En suite to main bedroom
- Modern kitchen family room perfect for entertaining