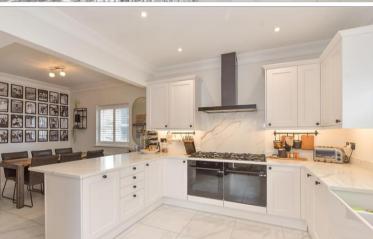

#### **GROUND FLOOR**

**Entrance Hall** 

Cloakroom

Lounge: 21'0 x 10'9 (6.41m x 3.28m)

Play room: 10'4 x 8'6 (3.15m x 2.59m)

Kitchen/Dining Area: 21'6 x 12'9 (6.56m

x 3.89m)

## **Main features**

- Immaculately and well presented home perfect for a growing family
- Downstairs lounge room
- No onward chain
- En suite to main bedroom
- Modern kitchen family room perfect for entertaining