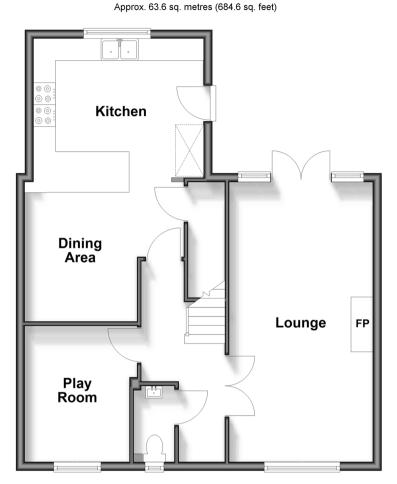

# **Ground Floor**

## **First Floor**

Approx. 63.6 sq. metres (684.6 sq. feet)

#### **GROUND FLOOR**

**Entrance Hall** 

Cloakroom

Lounge: 21'0 x 10'9 (6.41m x 3.28m)

Play room: 10'4 x 8'6 (3.15m x 2.59m)

Kitchen/Dining Area: 21'6 x 12'9 (6.56m

x 3.89m)