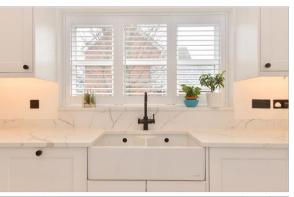

#### **GROUND FLOOR**

**Entrance Hall** 

Cloakroom

Lounge: 21'0 x 10'9 (6.41m x 3.28m)

Play room: 10'4 x 8'6 (3.15m x 2.59m)

Kitchen/Dining Area: 21'6 x 12'9 (6.56m

x 3.89m)