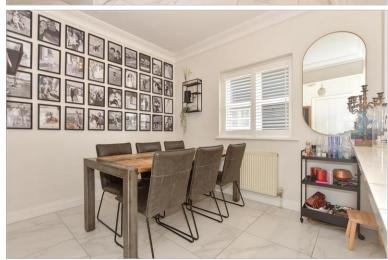

#### **GROUND FLOOR**

**Entrance Hall** 

Cloakroom

Lounge: 21'0 x 10'9 (6.41m x 3.28m)

Play room: 10'4 x 8'6 (3.15m x 2.59m)

Kitchen/Dining Area: 21'6 x 12'9 (6.56m

x 3.89m)