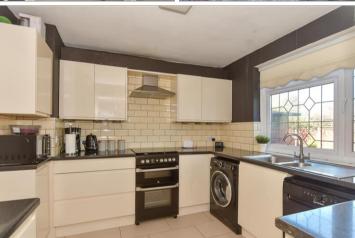

#### **GROUND FLOOR**

Storm Porch Entrance Hallway Lounge/Dining Area: 20'9 x 10'4 (6.33m x 3.15m) narrowing to 11'9 x 3'1 (3.58m x 0.94m)

Kitchen: 10'0 x 9'7 (3.05m x 2.92m) Utility Room: 9'3 x 7'5 (2.82m x 2.26m) narrowing to 4'8 x 3'5 (1.42m x 1.04m) Cloakroom