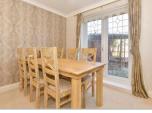

#### **GROUND FLOOR**

Storm Porch Entrance Hallway Lounge/Dining Area: 20'9 x 10'4 (6.33m x 3.15m) narrowing to 11'9 x 3'1 (3.58m x 0.94m)

Kitchen: 10'0 x 9'7 (3.05m x 2.92m) Utility Room: 9'3 x 7'5 (2.82m x 2.26m) narrowing to 4'8 x 3'5 (1.42m x 1.04m) Cloakroom