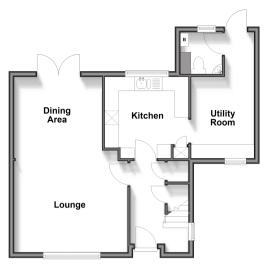

#### **GROUND FLOOR**

Storm Porch Entrance Hallway Lounge/Dining Area: 20'9 x 10'4 (6.33m x 3.15m) narrowing to 11'9 x 3'1 (3.58m x 0.94m)

Kitchen: 10'0 x 9'7 (3.05m x 2.92m) Utility Room: 9'3 x 7'5 (2.82m x 2.26m) narrowing to 4'8 x 3'5 (1.42m x 1.04m) Cloakroom

#### FIRST FLOOR

Landing

Bedroom 1: 12'1 x 11'7 (3.69m x 3.53m) Bedroom 2: 10'3 x 8'6 (3.13m x 2.59m) narrowing to 2'6 x 2'1 (0.76m x 0.64m)

Bedroom 3: 8'9 x 8'8 (2.67m x 2.64m) Bathroom : 10'2 x 5'4 (3.10m x 1.63m) Loft Room

#### OUTSIDE

Rear Garden Driveway Parking

Ground Floor Approx. 51.2 sq. metres (551.5 sq. feet)

First Floor Approx. 40.3 sq. metres (433.8 sq. feet)