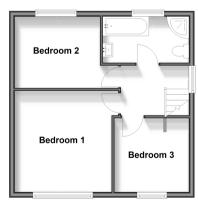

#### FIRST FLOOR

Landing

Bedroom 1: 12'1 x 11'7 (3.69m x 3.53m) Bedroom 2: 10'3 x 8'6 (3.13m x 2.59m) narrowing to 2'6 x 2'1 (0.76m x 0.64m)

Bedroom 3: 8'9 x 8'8 (2.67m x 2.64m) Bathroom : 10'2 x 5'4 (3.10m x 1.63m) Loft Room

#### OUTSIDE

Rear Garden Driveway Parking

Ground Floor Approx. 51.2 sq. metres (551.5 sq. feet)

First Floor Approx. 40.3 sq. metres (433.8 sq. feet)