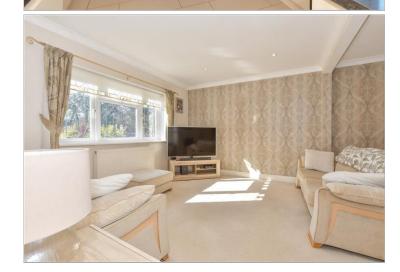

#### **GROUND FLOOR**

Storm Porch Entrance Hallway Lounge/Dining Area: 20'9 x 10'4 (6.33m x 3.15m) narrowing to 11'9 x 3'1 (3.58m x 0.94m)

Kitchen: 10'0 x 9'7 (3.05m x 2.92m) Utility Room: 9'3 x 7'5 (2.82m x 2.26m) narrowing to 4'8 x 3'5 (1.42m x 1.04m) Cloakroom