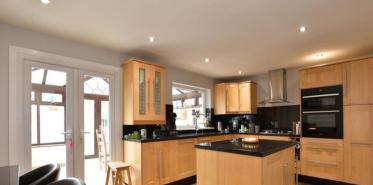

### **GROUND FLOOR**

**Entrance Hall** 

Lounge: 15'9 x 11'2 (4.80m x 3.41m) Kitchen/Breakfast Room: 16'1 x 10'1

(4.91m x 3.08m)

**Dining Room** 

Utility Room:  $7'3 \times 3'2$  (2.21m  $\times$  0.97m)

Conservatory: 13'2 x 9'4 (4.02m x