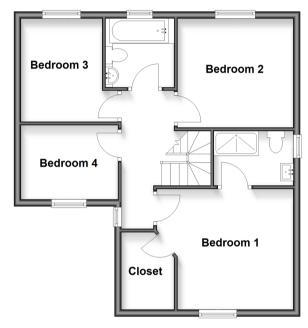

**Price £750,000** 

**Freehold** 

4x 🕮 2x 🚅 2x 🕮

Goldcrest Drive,
Billericay, Essex, CM11

Ground Floor
Approx. 66.7 sq. metres (718.1 sq. feet)

First Floor Approx. 55.4 sq. metres (596.8 sq. feet)

## FIRST FLOOR

Landing

Bedroom 1: 11'4 x 10'8 (3.46m x 3.25m)

Closet

Bedroom 2: 9'2 x 7'2 (2.80m x 2.19m) Bedroom 3: 9'4 x 7'6 (2.85m x 2.29m) Bedroom 4: 10'8 x 10'4 (3.25m x 3.15m)