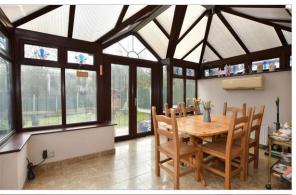

### **GROUND FLOOR**

**Entrance Hall** 

Lounge: 15'9 x 11'2 (4.80m x 3.41m) Kitchen/Breakfast Room: 16'1 x 10'1

(4.91m x 3.08m)

**Dining Room** 

Utility Room:  $7'3 \times 3'2$  (2.21m  $\times$  0.97m)

Conservatory: 13'2 x 9'4 (4.02m x

2.85m)