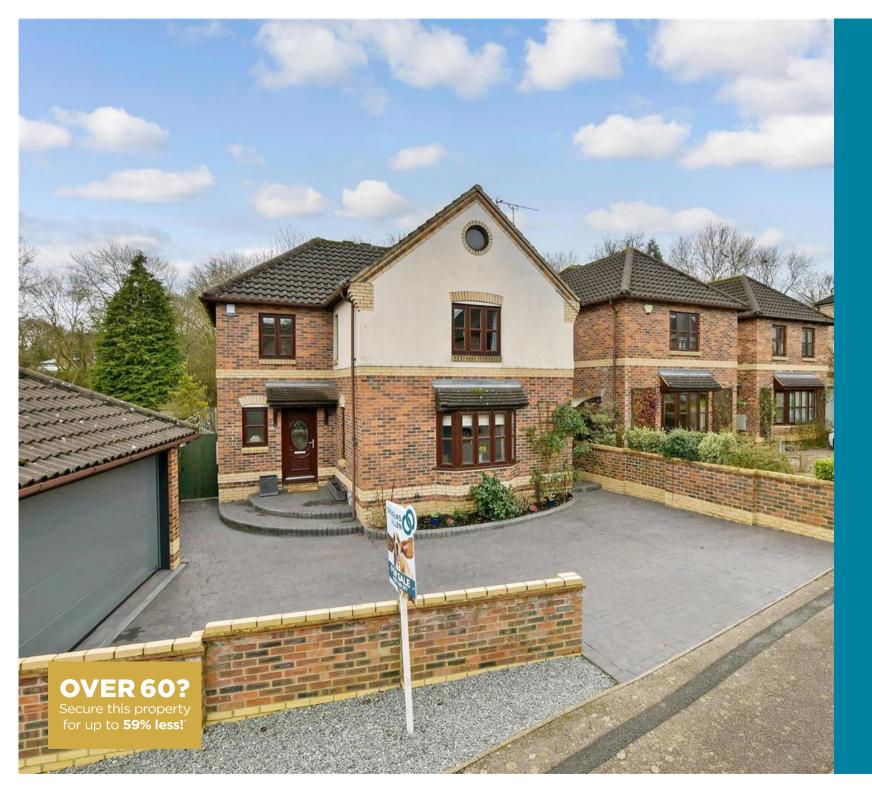

**Price £750,000** 

**Freehold** 

4x 🕮 2x 🚅 2x 🕮

Goldcrest Drive,
Billericay, Essex, CM11

Ground Floor
Approx. 66.7 sq. metres (718.1 sq. feet)

First Floor Approx. 55.4 sq. metres (596.8 sq. feet)

# **OUTSIDE**

Rear Garden Double Garage Off Road Parking

- Highly sought after Mill Grange Development
- Directly backs onto Mill Meadows
- Muntjac deer can be frequently sighted
- Double garage with power and light and off road parking
- Spacious kitchen and utility room and en-suite to bedroom 1 with a walk-in wardrobe