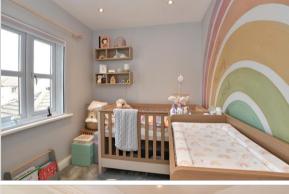

## FIRST FLOOR

Landing

Bedroom 1: 11'4 x 10'8 (3.46m x 3.25m)

Closet

Bedroom 2: 9'2 x 7'2 (2.80m x 2.19m) Bedroom 3: 9'4 x 7'6 (2.85m x 2.29m) Bedroom 4: 10'8 x 10'4 (3.25m x 3.15m)