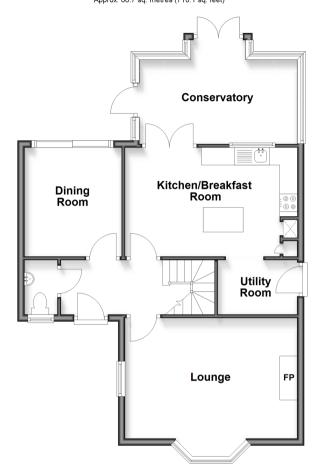

**Price £750,000** 

**Freehold** 

4x 🕮 2x 🚅 2x 🕮

Goldcrest Drive,
Billericay, Essex, CM11

Ground Floor
Approx. 66.7 sq. metres (718.1 sq. feet)

First Floor Approx. 55.4 sq. metres (596.8 sq. feet)

### **GROUND FLOOR**

**Entrance Hall** 

Lounge: 15'9 x 11'2 (4.80m x 3.41m) Kitchen/Breakfast Room: 16'1 x 10'1

(4.91m x 3.08m)

**Dining Room** 

Utility Room:  $7'3 \times 3'2$  (2.21m  $\times$  0.97m)

Conservatory: 13'2 x 9'4 (4.02m x

2.85m)

### Cloakroom