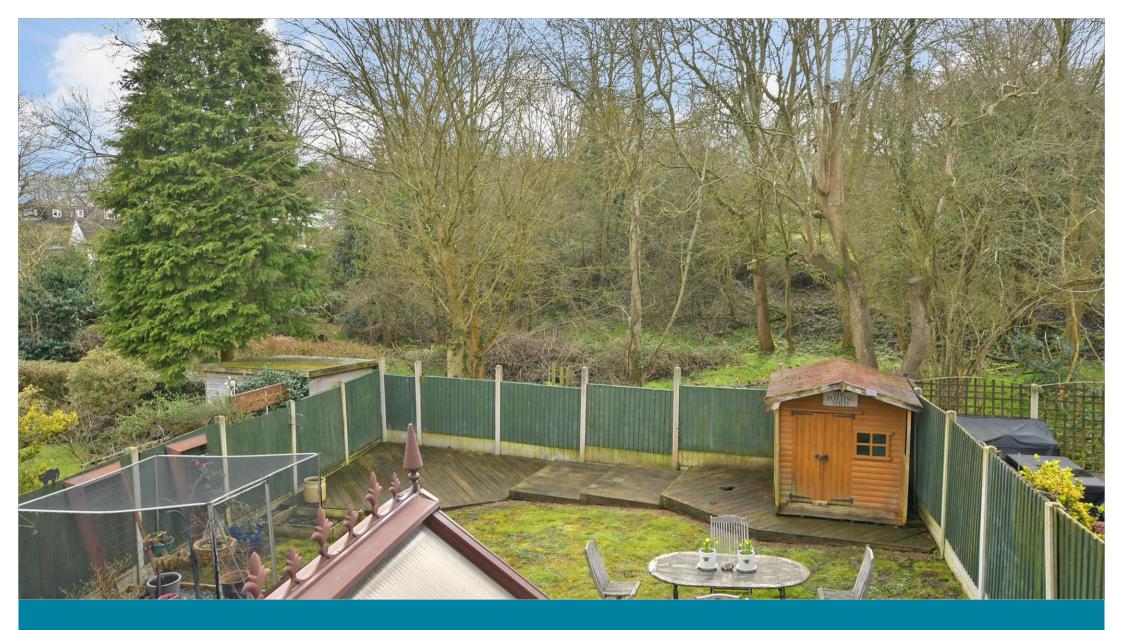

# **OUTSIDE**

Rear Garden Double Garage Off Road Parking

- Highly sought after Mill Grange Development
- Directly backs onto Mill Meadows
- Muntjac deer can be frequently sighted
- Double garage with power and light and off road parking
- Spacious kitchen and utility room and en-suite to bedroom 1 with a walk-in wardrobe