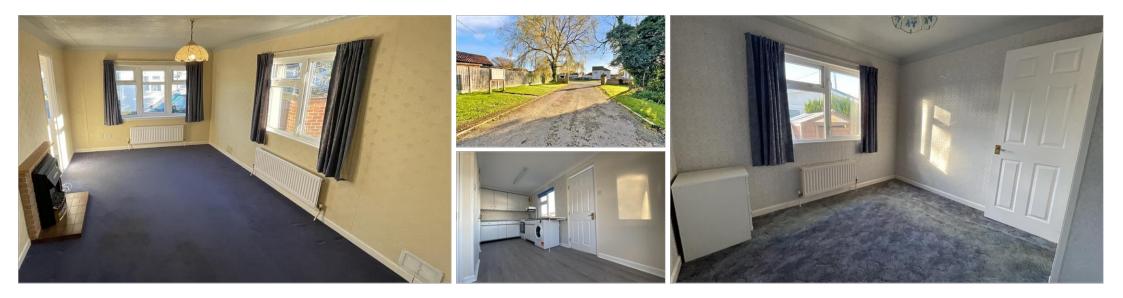

# Accommodation

#### **GROUND FLOOR**

Hallway

Kitchen/Diner: 21'0 x 8'5 (6.41m x 2.57m) Lounge: 17'4 x 10'7 (5.29m x 3.23m) Bedroom 1: 9'4 x 8'6 (2.85m x 2.59m) narrowing to 6'5 x 2'6 (1.96m x 0.76m)

Bedroom 2: 7'5 x 3'1 (2.26m x 0.94m) narrowing to 6'1 x 1'9 (1.86m x 0.53m)