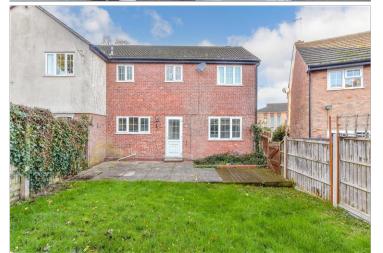

# Price £400,000 Freehold

3x 🕮 1x 🕂 2x 🖽

Fitzroy Close, Billericay, Essex, CM12









## **Main features**

- Close to transport links and local amenities
- Recently refurbished throughout
- In catchment for local desirable schools
- Front to back lounge and separate dining area

## Accommodation

#### GROUND FLOOR

Hallway Entrance Lounge: 15'9 x 11'1 (4.80m x 3.38m) Dining Room: 10'10 x 8'8 (3.30m x 2.64m) Kitchen: 13'7 x 6'5 (4.14m x 1.96m)

#### FIRST FLOOR

Landing Bedroom 1: 11'2 x 9'1 (3.41m x 2.77m) Bedroom 2: 10'3 x 9'3 (3.13m x 2.82m) Bedroom 3: 8'2 x 6'5 (2.49m x 1.96m) Bathroom

#### OUTSIDE

Garage Rear Garden

#### Ground Floor Approx. 37.6 sg. metres (404.6 sg. feet)



First Floor Approx. 36.4 sq. metres (391.6 sq. feet)



### Call Billericay - 01277 631377 douglasallen.co.uk

Legal advice should be taken to verify fixtures/fittings, planning, alterations