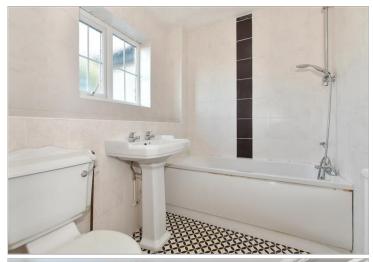

#### FIRST FLOOR

Landing Bedroom 1: 11'2 x 9'1 (3.41m x 2.77m) Bedroom 2: 10'3 x 9'3 (3.13m x 2.82m) Bedroom 3: 8'2 x 6'5 (2.49m x 1.96m) Bathroom