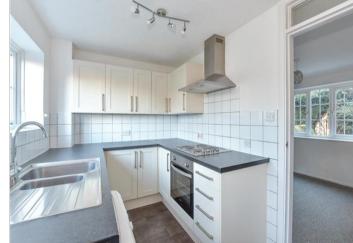

#### GROUND FLOOR

Hallway Entrance Lounge: 15'9 x 11'1 (4.80m x 3.38m) Dining Room: 10'10 x 8'8 (3.30m x 2.64m) Kitchen: 13'7 x 6'5 (4.14m x 1.96m)