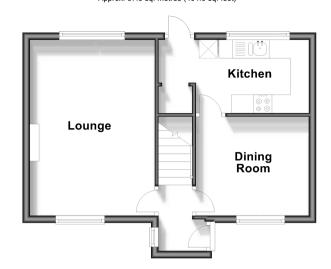

#### GROUND FLOOR

Hallway Entrance Lounge: 15'9 x 11'1 (4.80m x 3.38m) Dining Room: 10'10 x 8'8 (3.30m x 2.64m) Kitchen: 13'7 x 6'5 (4.14m x 1.96m)

#### Ground Floor Approx. 37.6 sg. metres (404.6 sg. feet)

First Floor Approx. 36.4 sq. metres (391.6 sq. feet)