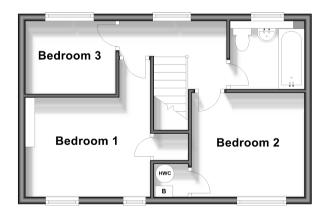

#### FIRST FLOOR

Landing Bedroom 1: 11'2 x 9'1 (3.41m x 2.77m) Bedroom 2: 10'3 x 9'3 (3.13m x 2.82m) Bedroom 3: 8'2 x 6'5 (2.49m x 1.96m) Bathroom

#### Ground Floor Approx. 37.6 sg. metres (404.6 sg. feet)

First Floor Approx. 36.4 sq. metres (391.6 sq. feet)