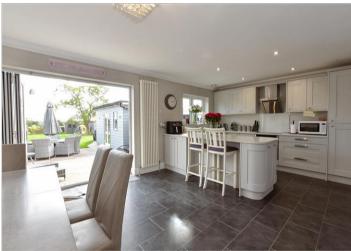

#### **GROUND FLOOR**

Hallway

Lounge: 11'11 x 11'4 (3.63m x 3.46m) Kitchen/Dining Room: 20'7 x 15'4 (6.28m x 4.68m)

Shower Room: 8'2 x 4'10 (2.49m x 1.47m)