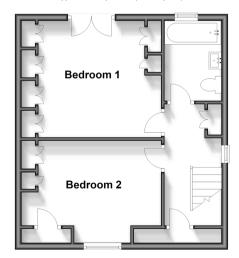

#### FIRST FLOOR

Landing

Bedroom 1: 12'7 x 11'3 (3.84m x 3.43m) Bedroom 2: 13'8 x 9'10 (4.17m x 3.00m) Bathroom: 7'9 x 5'7 (2.36m x 1.70m)

## First Floor

Approx. 39.1 sq. metres (421.0 sq. feet)