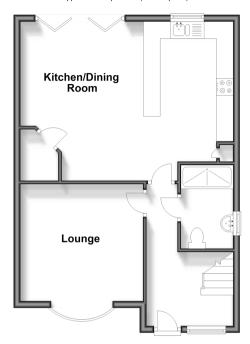

#### **GROUND FLOOR**

Hallway

Lounge: 11'11 x 11'4 (3.63m x 3.46m) Kitchen/Dining Room: 20'7 x 15'4 (6.28m x 4.68m)

Shower Room: 8'2 x 4'10 (2.49m x 1.47m)

#### FIRST FLOOR

Landing

Bedroom 1: 12'7 x 11'3 (3.84m x 3.43m) Bedroom 2: 13'8 x 9'10 (4.17m x 3.00m) Bathroom: 7'9 x 5'7 (2.36m x 1.70m)

### **Ground Floor**

Approx. 54.6 sq. metres (588.1 sq. feet)

### Outbuilding Approx. 13.6 sq. metres (145.9 sq. feet)

## First Floor

Approx. 39.1 sq. metres (421.0 sq. feet)