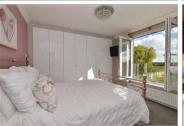

#### FIRST FLOOR

Landing

Bedroom 1: 12'7 x 11'3 (3.84m x 3.43m) Bedroom 2: 13'8 x 9'10 (4.17m x 3.00m) Bathroom: 7'9 x 5'7 (2.36m x 1.70m)