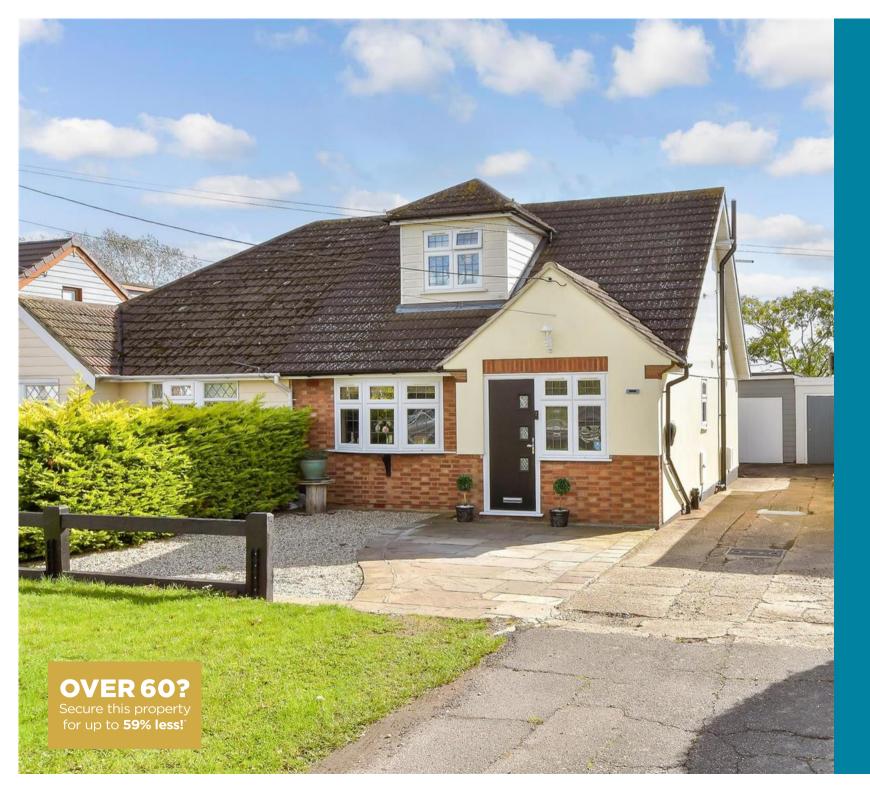

**Price £550,000** 

**Freehold** 

2x 🕮 2x 🚅 1x 🕮

Mill Road, Billericay, Essex, CM11

### **Main features**

- Kitchen/Dining room with bi-fold doors
- Ground floor shower room plus family bathroom
- Large garden with stunning views over open countryside
- Juliet balcony to bedroom 2
- Outbuilding which is currently used as a bedroom