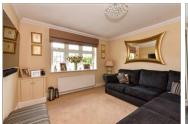

#### **GROUND FLOOR**

Hallway

Lounge: 11'11 x 11'4 (3.63m x 3.46m) Kitchen/Dining Room: 20'7 x 15'4 (6.28m x 4.68m)

Shower Room: 8'2 x 4'10 (2.49m x 1.47m)