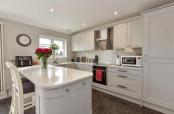

#### **GROUND FLOOR**

Hallway

Lounge: 11'11 x 11'4 (3.63m x 3.46m) Kitchen/Dining Room: 20'7 x 15'4 (6.28m x 4.68m)

Shower Room: 8'2 x 4'10 (2.49m x 1.47m)