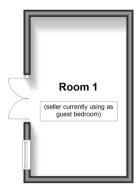

#### **OUTBUILDING**

Room 1

### Outbuilding Approx. 13.6 sq. metres (145.9 sq. feet)