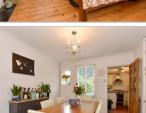

#### **GROUND FLOOR**

Entrance Porch Living/Dining Room: 25'2 x 13'0 (7.68m x 3.97m) Kitchen: 10'1 x 6'1 (3.08m x 1.86m)

#### OUTSIDE

Rear & Side Garden Allocated & Off Street Parking