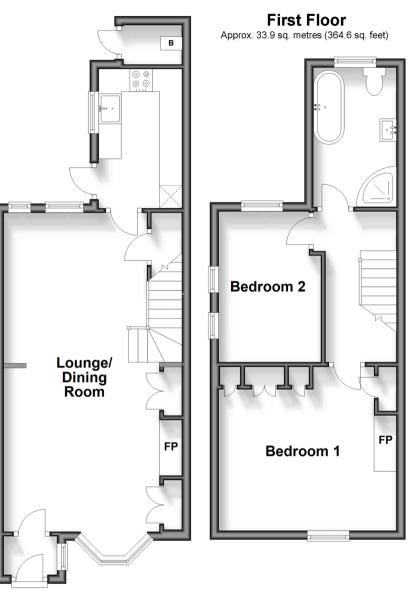

## Accommodation

#### **GROUND FLOOR**

Entrance Porch Living/Dining Room: 25'2 x 13'0 (7.68m x 3.97m) Kitchen: 10'1 x 6'1 (3.08m x 1.86m)

#### **FIRST FLOOR**

landing Bedroom 1: 13'0 x 12'0 (3.97m x 3.66m) Bedroom 2: 10'11 x 7'6 (3.33m x 2.29m) Bath/Shower Room

# **Ground Floor**

Approx. 36.4 sq. metres (391.7 sq. feet)