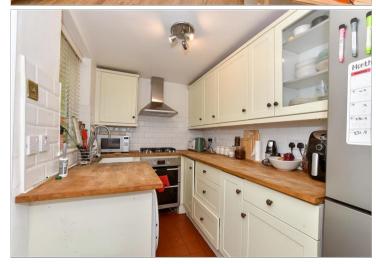

#### **GROUND FLOOR**

Entrance Porch Living/Dining Room: 25'2 x 13'0 (7.68m x 3.97m) Kitchen: 10'1 x 6'1 (3.08m x 1.86m)