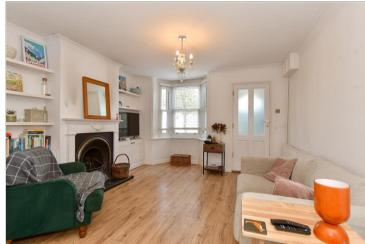

#### **GROUND FLOOR**

Entrance Porch Living/Dining Room: 25'2 x 13'0 (7.68m x 3.97m) Kitchen: 10'1 x 6'1 (3.08m x 1.86m)