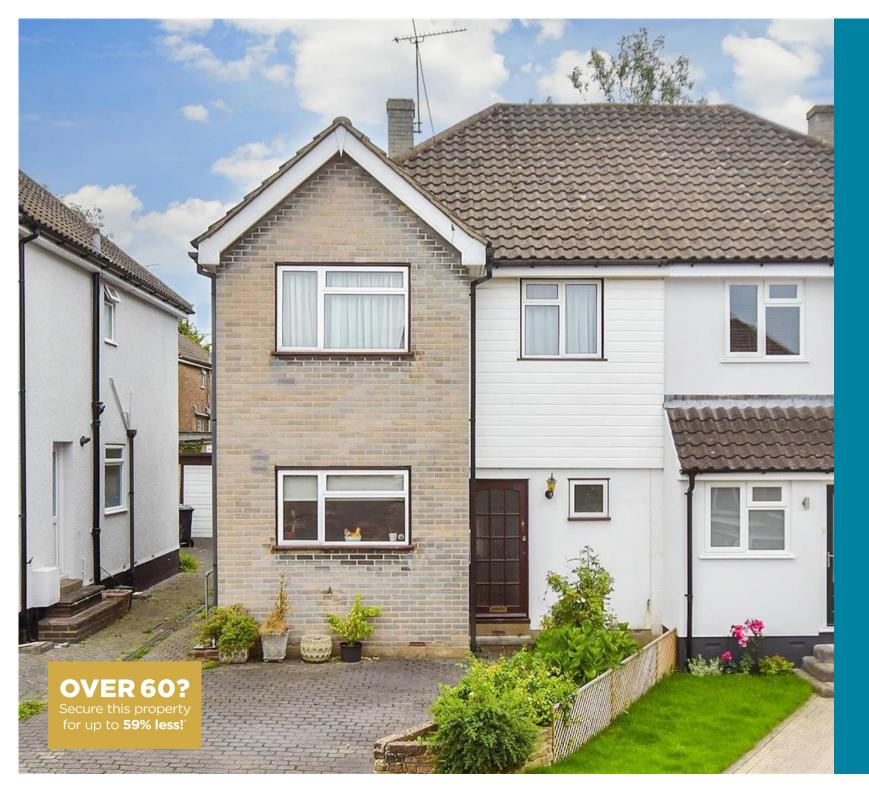

**Price** £425,000

**Freehold** 

3x ∰ 1x 🚅 1x 🕮

Raven Close, Billericay, Essex, CM12

## **Main features**

- Offered with no onward chain
- Large lounge and good size kitchen/diner
- Ground floor cloakroom
- Driveway and garage
- Within catchment of good primary and secondary schools
- Close proximity to the station