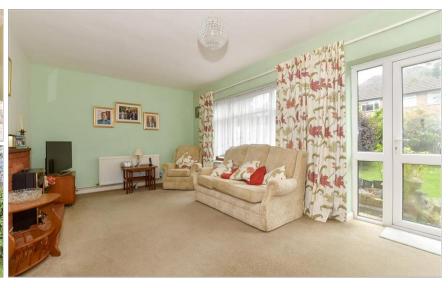

#### **GROUND FLOOR**

Hallway

Lounge: 11'4 x 8'6 (3.46m x 2.59m) Kitchen/Diner: 14'3 x 9'4 (4.35m x 2.85m)

Cloakroom