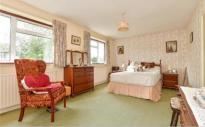

#### FIRST FLOOR

Landing

Bedroom 1: 16'8 x 11'3 (5.08m x 3.43m) Bedroom 2: 11'4 x 8'9 (3.46m x 2.67m) Bedroom 3: 9'4 x 8'6 (2.85m x 2.59m)

Shower Room