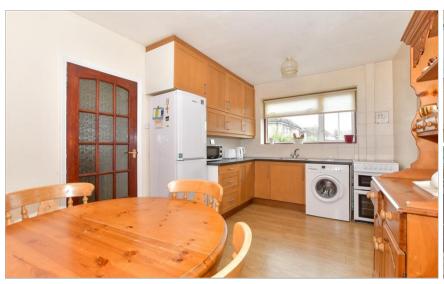

#### **GROUND FLOOR**

Hallway

Lounge: 11'4 x 8'6 (3.46m x 2.59m) Kitchen/Diner: 14'3 x 9'4 (4.35m x 2.85m)

Cloakroom