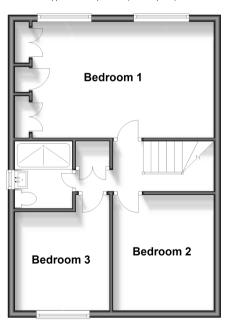

#### FIRST FLOOR

Landing

Bedroom 1: 16'8 x 11'3 (5.08m x 3.43m) Bedroom 2: 11'4 x 8'9 (3.46m x 2.67m) Bedroom 3: 9'4 x 8'6 (2.85m x 2.59m)

Shower Room

# First Floor Approx. 47.0 sq. metres (505.6 sq. feet)