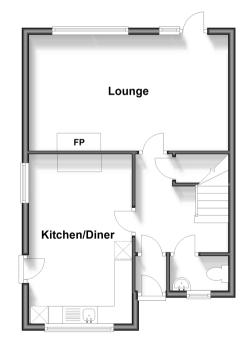

#### **GROUND FLOOR**

Hallway

Lounge: 11'4 x 8'6 (3.46m x 2.59m) Kitchen/Diner: 14'3 x 9'4 (4.35m x 2.85m)

Cloakroom

### **Ground Floor**

Approx. 44.4 sq. metres (477.7 sq. feet)