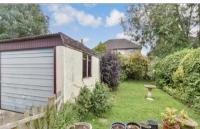

**Price** £425,000

**Freehold** 

3x ∰ 1x 🚅 1x 🕮

Raven Close, Billericay, Essex, CM12











## **Main features**

- Offered with no onward chain
- Large lounge and good size kitchen/diner
- Ground floor cloakroom
- Driveway and garage
- Within catchment of good primary and secondary schools
- Close proximity to the station

## **Accommodation**

#### **GROUND FLOOR**

Hallway

Lounge: 11'4 x 8'6 (3.46m x 2.59m) Kitchen/Diner: 14'3 x 9'4 (4.35m x 2.85m)

Cloakroom

#### FIRST FLOOR

Landing

Bedroom 1: 16'8 x 11'3 (5.08m x 3.43m) Bedroom 2: 11'4 x 8'9 (3.46m x 2.67m) Bedroom 3: 9'4 x 8'6 (2.85m x 2.59m)

Shower Room

#### OUTSIDE

Rear Garden
Off Street Parking

### **Ground Floor**

Approx. 44.4 sq. metres (477.7 sq. feet)



# First Floor Approx. 47.0 sq. metres (505.6 sq. feet)



## Call Billericay - 01277 631377 ■ douglasallen.co.uk



■ Through a Homewise Home For Life P