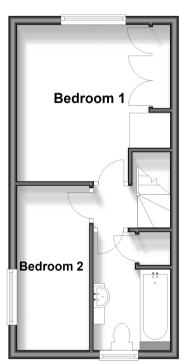

#### FIRST FLOOR

Landing

Bedroom 1: 11'10 x 11'10 (3.61m x 3.61m) Bedroom 2: 12'1 x 5'8 (3.69m x 1.73m) Bathroom

#### First Floor Approx. 26.8 sq. metres (288.1 sq. feet)