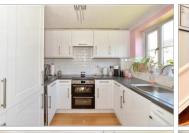

#### **Main features**

- Beautifully presented throughout
- Ideal for first time buyers or those looking to downsize in style
- Great size rear garden
- Modern kitchen and bathroom
- Allocated parking x 2
- Within walking distance of Billericay railway station

#### **GROUND FLOOR**

Hallway

Lounge: 15'6 x 11'10 (4.73m x 3.61m) Kitchen: 8'5 x 7'11 (2.57m x 2.41m)