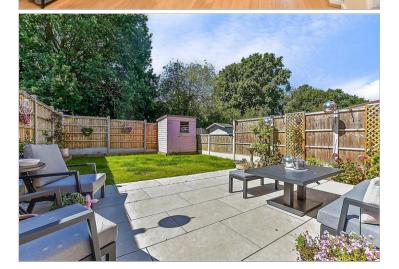

# Price £360,000

## Freehold

### 2x 📇 1x 🕂 1x 📇

Whitesmith Drive, Billericay, Essex, CM12















#### **Main features**

- Beautifully presented throughout
- Ideal for first time buyers or those looking to downsize in style
- Great size rear garden
- Modern kitchen and bathroom
- Allocated parking x 2
- Within walking distance of Billericay railway station

### Accommodation

#### **GROUND FLOOR**

Hallway

Lounge: 15'6 x 11'10 (4.73m x 3.61m) Kitchen: 8'5 x 7'11 (2.57m x 2.41m)

#### FIRST FLOOR

Landing

Bedroom 1: 11'10 x 11'10 (3.61m x 3.61m) Bedroom 2: 12'1 x 5'8 (3.69m x 1.73m) Bathroom

#### OUTSIDE

Rear Garden Allocated Parking x 2

#### Ground Floor Approx. 26.8 sq. metres (288.1 sq. feet)



#### First Floor Approx. 26.8 sq. metres (288.1 sq. feet)



#### Call Billericay - 01277 631377 ■ douglasallen.co.uk

Legal advice should be taken to verify fixtures/fittings, planni