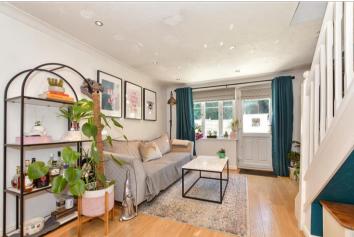

#### **Main features**

- Beautifully presented throughout
- Ideal for first time buyers or those looking to downsize in style
- Great size rear garden
- Modern kitchen and bathroom
- Allocated parking x 2
- Within walking distance of Billericay railway station

#### **GROUND FLOOR**

Hallway

Lounge: 15'6 x 11'10 (4.73m x 3.61m) Kitchen: 8'5 x 7'11 (2.57m x 2.41m)