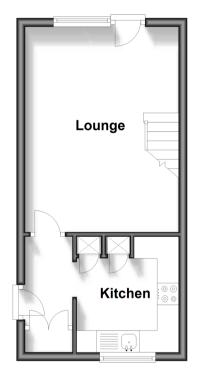

#### **GROUND FLOOR**

Hallway

Lounge: 15'6 x 11'10 (4.73m x 3.61m) Kitchen: 8'5 x 7'11 (2.57m x 2.41m)

#### Ground Floor Approx. 26.8 sq. metres (288.1 sq. feet)