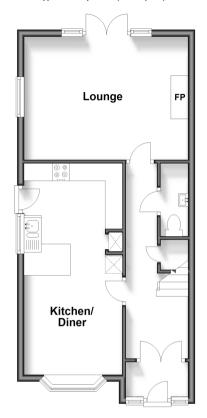

## **Accommodation**

#### **GROUND FLOOR**

Entrance Hall

Lounge: 15'8 x 12'5 (4.78m x 3.79m) Kitchen/Diner: 20'0 x 9'5 (6.10m x 2.87m)

Cloakroom

#### **Ground Floor**

Approx. 45.5 sq. metres (489.5 sq. feet)