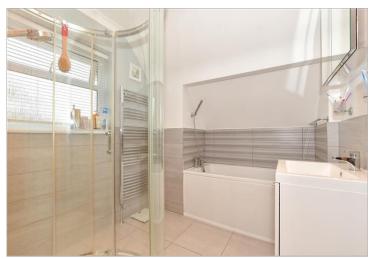

#### **FIRST FLOOR**

Landing

Bedroom 1: 15'8 into alcove x 12'4 into fitted wardrobes (4.78m x 3.76m)

Bedroom 2: 9'6 x 8'2 (2.90m x 2.49m)

Bath & Shower Room Separate Toilet