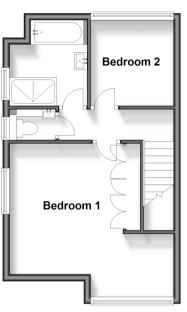

## **Accommodation**

#### **FIRST FLOOR**

Landing

Bedroom 1: 15'8 into alcove x 12'4 into fitted wardrobes (4.78m x 3.76m)

Bedroom 2: 9'6 x 8'2 (2.90m x 2.49m)

Bath & Shower Room Separate Toilet

### First Floor

Approx. 35.9 sq. metres (386.0 sq. feet)