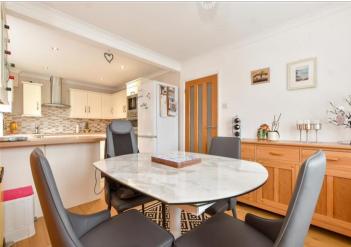

#### **GROUND FLOOR**

Entrance Hall

Lounge: 15'8 x 12'5 (4.78m x 3.79m) Kitchen/Diner: 20'0 x 9'5 (6.10m x 2.87m)

Cloakroom