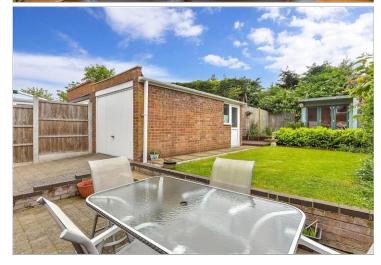

**Price £460,000** 

**Freehold** 

2x 🕮 1x 🚅 1x 🕮

Tyelands, Billericay, Essex, CM12









## Main features

- A well presented home in a sought after road
- Viewing highly recommended
- Off street parking, garage and side access
- Well maintained rear garden
- Less than 15 minutes walk to train station

## **Accommodation**

#### **GROUND FLOOR**

Entrance Hall

Lounge: 15'8 x 12'5 (4.78m x 3.79m) Kitchen/Diner: 20'0 x 9'5 (6.10m x 2.87m)

Cloakroom

#### **FIRST FLOOR**

Landing

Bedroom 1: 15'8 into alcove x 12'4 into fitted wardrobes (4.78m x 3.76m)

Bedroom 2: 9'6 x 8'2 (2.90m x 2.49m)

Bath & Shower Room Separate Toilet

#### **OUTSIDE**

Rear Garden Driveway Summer House Garage

#### **Ground Floor**

Approx. 45.5 sq. metres (489.5 sq. feet)



### First Floor

Approx. 35.9 sq. metres (386.0 sq. feet)



# Call Billericay - 01277 631377 ■ douglasallen.co.uk

- Legal adv