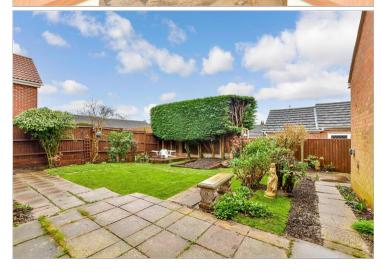

**Price** £600,000

**Freehold** 

4x 🕮 2x 🚅 2x 🕮

Porchester Road, Billericay, Essex, CM12

DOUGLAS ALLEN Helping you move forwards







### Main features

- Detached family home offered with vacant possession
- Great size lounge and dining room
- En-suite shower room plus family bathroom
- Garage and driveway
- Short walk from the railway station, high street and local schools

## **Accommodation**

#### **GROUND FLOOR**

Hallway

Lounge: 19'4 x 12'4 (5.90m x 3.76m) Dining Room : 12'11 x 8'11 (3.94m x 2.72m) Kitchen: 15'3 x 13'6 (4.65m x 4.12m)

Cloakroom

#### FIRST FLOOR

Landing

Bedroom 1: 12'3 x 10'10 (3.74m x 3.30m)

En-Suite Shower Room

Bedroom 2: 12'3 x 9'5 (3.74m x 2.87m) Bedroom 3: 13'2 x 7'4 (4.02m x 2.24m) Bedroom 4: 12'1 x 7'3 (3.69m x 2.21m)

Family Bathroom

#### OUTSIDE

Front and Rear Gardens Garage

Driveway

# Ground Floor Approx. 55.6 sq. metres (598.9 sq. feet)



First Floor
Approx. 56.4 sq. metres