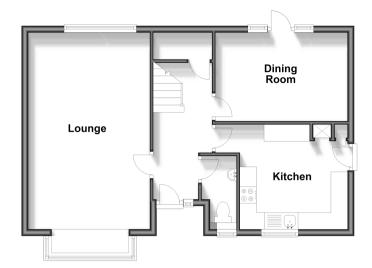

## **Accommodation**

#### **GROUND FLOOR**

Hallway

Lounge: 19'4 x 12'4 (5.90m x 3.76m) Dining Room : 12'11 x 8'11 (3.94m x 2.72m) Kitchen: 15'3 x 13'6 (4.65m x 4.12m)

Cloakroom

# Ground Floor Approx. 55.6 sq. metres (598.9 sq. feet)

First Floor
Approx. 56.4 sq. metres (607.5 sq. feet)