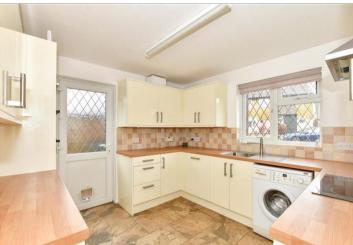

#### **GROUND FLOOR**

Hallway

Lounge: 19'4 x 12'4 (5.90m x 3.76m) Dining Room : 12'11 x 8'11 (3.94m x 2.72m) Kitchen: 15'3 x 13'6 (4.65m x 4.12m)

Cloakroom