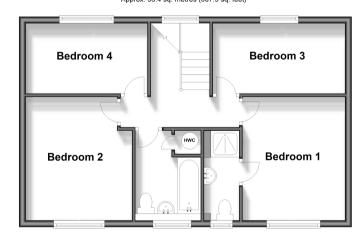

## **Accommodation**

#### FIRST FLOOR

Landing

Bedroom 1: 12'3 x 10'10 (3.74m x 3.30m)

En-Suite Shower Room

Bedroom 2: 12'3 x 9'5 (3.74m x 2.87m) Bedroom 3: 13'2 x 7'4 (4.02m x 2.24m) Bedroom 4: 12'1 x 7'3 (3.69m x 2.21m)

Family Bathroom

# Ground Floor Approx. 55.6 sq. metres (598.9 sq. feet)

First Floor
Approx. 56.4 sq. metres (607.5 sq. feet)