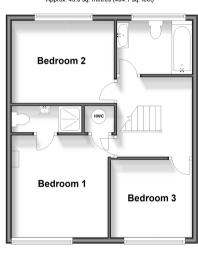

# **Accommodation**

### **FIRST FLOOR**

Landing

Bedroom 1: 15'10 x 13'5 (4.83m x 4.09m)

**En-Suite Shower Room** 

Bedroom 2: 15'12 x 12'11 (4.88m x 3.94m) Bedroom 3: 16'3 x 10'7 (4.96m x 3.23m)

Bathroom

#### First Floor Approx. 45.9 sq. metres (494.1 sq. feet)