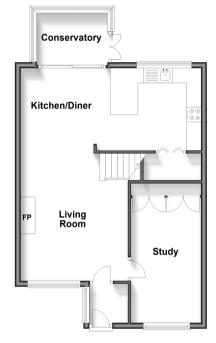

# **Accommodation**

### **GROUND FLOOR**

Hallway

Living Room: 20'3 x 13'11 (6.18m x 4.24m) Kitchen/Diner: 23'6 x 15'7 (7.17m x 4.75m)

Conservatory

Study: 19'10 x 9'2 (6.05m x 2.80m)

### **OUTSIDE**

Front and Rear Gardens

Driveway

### **Ground Floor** Approx. 55.1 sq. metres (592.9 sq. feet)