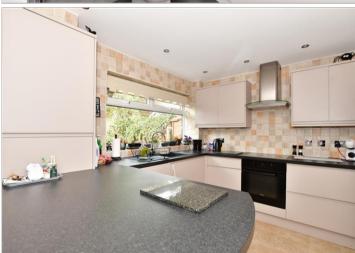

### **GROUND FLOOR**

Hallway

Living Room: 20'3 x 13'11 (6.18m x 4.24m) Kitchen/Diner: 23'6 x 15'7 (7.17m x 4.75m)

Conservatory

Study: 19'10 x 9'2 (6.05m x 2.80m)