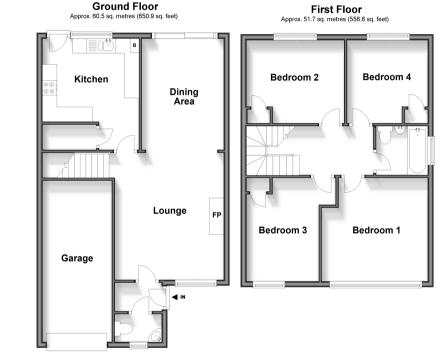

# Accommodation

### **GROUND FLOOR**

Hallway

Lounge: 14'3 x 12'3 (4.35m x 3.74m) Kitchen: 10'11 x 9'7 (3.33m x 2.92m) Dining Area: 12'6 x 9'2 (3.81m x 2.80m) Cloakroom

## FIRST FLOOR

#### Landing

Bedroom 1: 11'0 x 10'10 (3.36m x 3.30m) Bedroom 2: 11'1 x 10'4 (3.38m x 3.15m) Bedroom 3: 11'1 x 8'1 (3.38m x 2.47m) Bedroom 4: 9'3 x 9'1 (2.82m x 2.77m) Bathroom