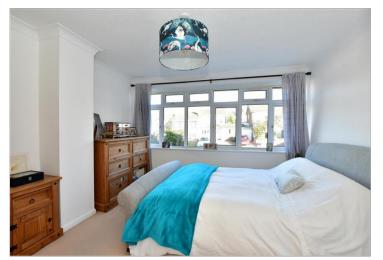

#### Landing

Bedroom 1: 11'0 x 10'10 (3.36m x 3.30m) Bedroom 2: 11'1 x 10'4 (3.38m x 3.15m) Bedroom 3: 11'1 x 8'1 (3.38m x 2.47m) Bedroom 4: 9'3 x 9'1 (2.82m x 2.77m) Bathroom