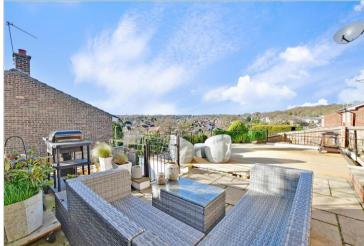

Price £450,000 Freehold









# **Main features**

- Ground floor cloakroom
- Spacious lounge and separate dining area
- Good size bedrooms plus family bathroom
- Large driveway
- Within catchment of Billericay High School



# Accommodation

### **GROUND FLOOR**

Hallway

Lounge: 14'3 x 12'3 (4.35m x 3.74m) Kitchen: 10'11 x 9'7 (3.33m x 2.92m) Dining Area: 12'6 x 9'2 (3.81m x 2.80m) Cloakroom

## FIRST FLOOR

#### Landing

Bedroom 1: 11'0 x 10'10 (3.36m x 3.30m) Bedroom 2: 11'1 x 10'4 (3.38m x 3.15m) Bedroom 3: 11'1 x 8'1 (3.38m x 2.47m) Bedroom 4: 9'3 x 9'1 (2.82m x 2.77m) Bathroom

#### OUTSIDE

Rear Garden Driveway

## Call Billericay - 01277 631377 douglasallen.co.uk

- Legal advice should be taken to verify fixtures/fittings, planning, alterations and/or lease details
   Appliances & services are untested, di