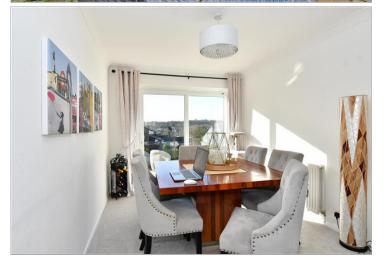

### **GROUND FLOOR**

Hallway

Lounge: 14'3 x 12'3 (4.35m x 3.74m) Kitchen: 10'11 x 9'7 (3.33m x 2.92m) Dining Area: 12'6 x 9'2 (3.81m x 2.80m) Cloakroom