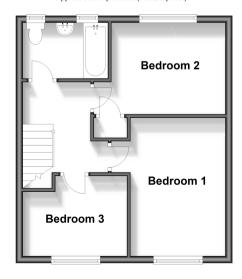

#### FIRST FLOOR

Landing

Bedroom 1: 13'2 x 10'6 (4.02m x

3.20m)

Bedroom 2: 14'6 x 8'4 (4.42m x 2.54m) Bedroom 3: 10'0 x 7'8 (3.05m x 2.34m) Bathroom: 7'7 x 5'7 (2.31m x 1.70m)

#### First Floor

Approx. 38.0 sq. metres (409.2 sq. feet)