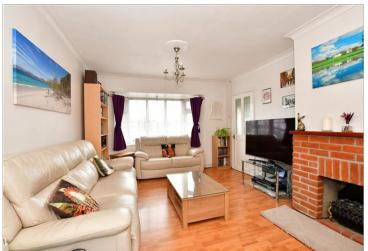

### **GROUND FLOOR**

**Entrance Hallway** 

Lounge/Dining Room: 23'9 x 11'9

(7.24m x 3.58m)

Kitchen: 15'11 x 11'7 (4.85m x 3.53m)