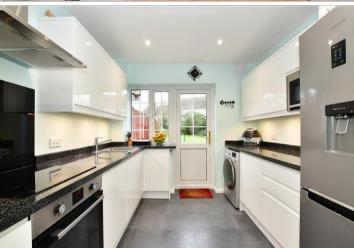

### **GROUND FLOOR**

**Entrance Hallway** 

Lounge/Dining Room: 23'9 x 11'9

(7.24m x 3.58m)

Kitchen: 15'11 x 11'7 (4.85m x 3.53m)