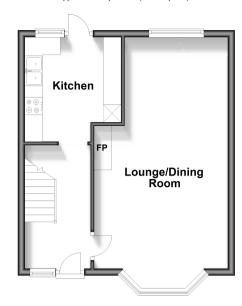

# Accommodation

### **GROUND FLOOR**

**Entrance Hallway** 

Lounge/Dining Room: 23'9 x 11'9

(7.24m x 3.58m)

Kitchen: 15'11 x 11'7 (4.85m x 3.53m)

## **Ground Floor**

Approx. 38.0 sq. metres (408.9 sq. feet)