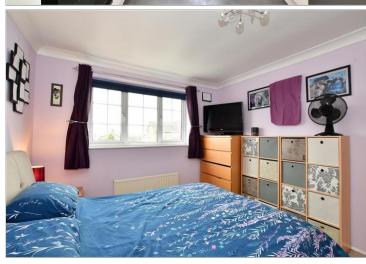

#### FIRST FLOOR

Landing

Bedroom 1: 13'2 x 10'6 (4.02m x

3.20m)

Bedroom 2: 14'6 x 8'4 (4.42m x 2.54m) Bedroom 3: 10'0 x 7'8 (3.05m x 2.34m) Bathroom: 7'7 x 5'7 (2.31m x 1.70m)