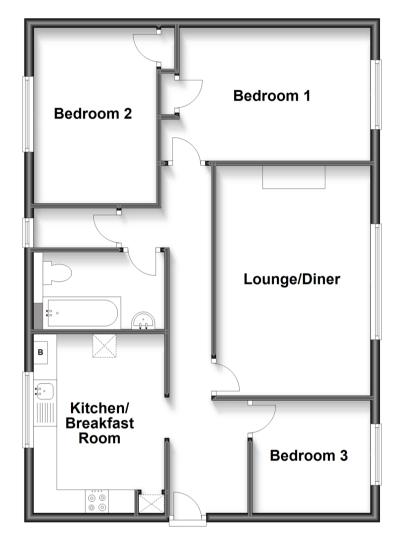

## **Accommodation**

#### **GROUND FLOOR**

**Entrance Hall** 

Lounge /Diner: 16'3 x 12'2 (4.96m x 3.71m)

**Kitchen/Breakfast Room**: 13'5 x 9'2 (4.09m x 2.80m)

Bedroom 1:  $15'4 \times 9'4$  (4.68m x

2.85m)

Bedroom 2: 12'3 x 8'6 (3.74m x 2.59m) Bedroom 3: 8'9 x 7'9 (2.67m x 2.36m)

## **Ground Floor**

Approx. 75.6 sq. metres (813.9 sq. feet)