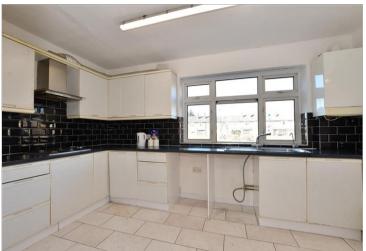

#### **GROUND FLOOR**

**Entrance Hall** 

Lounge /Diner: 16'3 x 12'2 (4.96m x 3.71m)

**Kitchen/Breakfast Room**: 13'5 x 9'2 (4.09m x 2.80m)

Bedroom 1:  $15'4 \times 9'4$  (4.68m x

2.85m)

Bedroom 2: 12'3 x 8'6 (3.74m x 2.59m) Bedroom 3: 8'9 x 7'9 (2.67m x 2.36m)