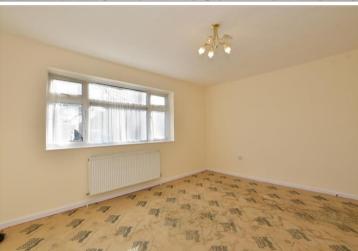

#### **GROUND FLOOR**

**Entrance Hall** 

Lounge /Diner: 16'3 x 12'2 (4.96m x 3.71m)

**Kitchen/Breakfast Room**: 13'5 x 9'2 (4.09m x 2.80m)

Bedroom 1:  $15'4 \times 9'4$  (4.68m x

2.85m)

Bedroom 2: 12'3 x 8'6 (3.74m x 2.59m) Bedroom 3: 8'9 x 7'9 (2.67m x 2.36m)