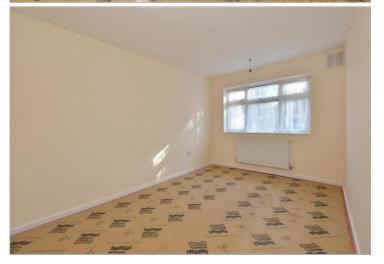

#### **GROUND FLOOR**

**Entrance Hall** 

Lounge /Diner: 16'3 x 12'2 (4.96m x 3.71m)

**Kitchen/Breakfast Room**: 13'5 x 9'2 (4.09m x 2.80m)

Bedroom 1:  $15'4 \times 9'4$  (4.68m x

2.85m)

Bedroom 2: 12'3 x 8'6 (3.74m x 2.59m) Bedroom 3: 8'9 x 7'9 (2.67m x 2.36m)