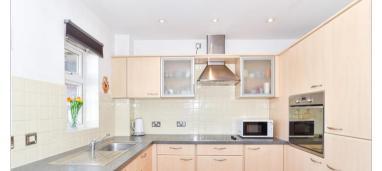

#### SECOND FLOOR

Hallway

**Kitchen/Lounge**: 17'2 (5.24m) narrowing to 7'9 (2.36m) x 16'6 (5.03m)

Bedroom 1: 13'8 x 8'9 (4.17m x 2.67m)

En Suite Shower Room

**Bedroom 2**: 13'1 x 11'0 (3.99m x 3.36m)

Bathroom