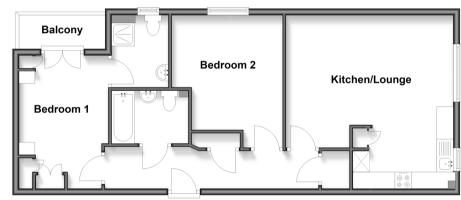

## **Accommodation**

#### SECOND FLOOR

Hallway

**Kitchen/Lounge**: 17'2 (5.24m) narrowing to 7'9 (2.36m) x 16'6 (5.03m)

Bedroom 1: 13'8 x 8'9 (4.17m x 2.67m)

En Suite Shower Room

**Bedroom 2**: 13'1 x 11'0 (3.99m x 3.36m)

Bathroom

#### Second Floor Approx. 65.7 sq. metres (706.9 sq. feet)