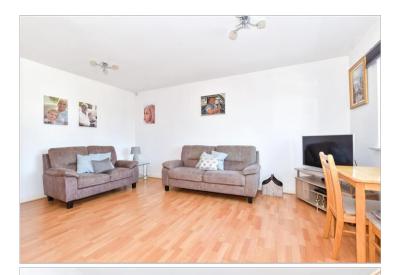

#### SECOND FLOOR

Hallway

**Kitchen/Lounge**: 17'2 (5.24m) narrowing to 7'9 (2.36m) x 16'6 (5.03m)

Bedroom 1: 13'8 x 8'9 (4.17m x 2.67m)

En Suite Shower Room

**Bedroom 2**: 13'1 x 11'0 (3.99m x 3.36m)

Bathroom