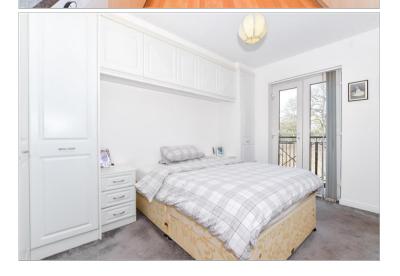

#### SECOND FLOOR

Hallway

**Kitchen/Lounge**: 17'2 (5.24m) narrowing to 7'9 (2.36m) x 16'6 (5.03m)

Bedroom 1: 13'8 x 8'9 (4.17m x 2.67m)

En Suite Shower Room

**Bedroom 2**: 13'1 x 11'0 (3.99m x 3.36m)

Bathroom