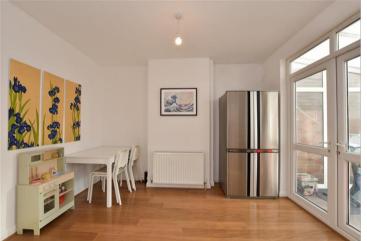

#### **GROUND FLOOR**

**Entrance Porch** 

Hallway

Lounge: 12'0 x 11'11 (3.66m x 3.63m) Kitchen/Dining Room: 18'1 x 12'5 (5.52m x 3.79m)

Conservatory: 11'8 x 9'10 (3.56m x 3.00m)