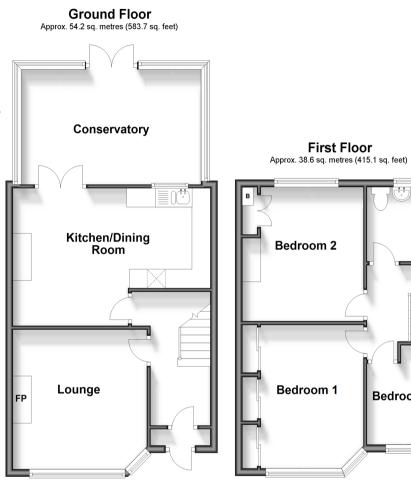

## Accommodation

#### **GROUND FLOOR**

**Entrance Porch** 

Hallway

Lounge: 12'0 x 11'11 (3.66m x 3.63m) Kitchen/Dining Room: 18'1 x 12'5 (5.52m x 3.79m)

Conservatory: 11'8 x 9'10 (3.56m x 3.00m)

### **FIRST FLOOR**

Landing

Bedroom 1: 12'2 x 10'11 (3.71m x 3.33m) Bedroom 2: 12'2 x 8'11 (3.71m x 2.72m) Bedroom 3: 8'6 x 6'8 (2.59m x 2.03m) Bathroom

#### OUTSIDE

Off Road Parking Rear Garden