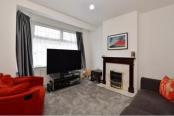

#### **GROUND FLOOR**

**Entrance Porch** 

Hallway

Lounge: 12'0 x 11'11 (3.66m x 3.63m) Kitchen/Dining Room: 18'1 x 12'5 (5.52m x 3.79m)

Conservatory: 11'8 x 9'10 (3.56m x 3.00m)