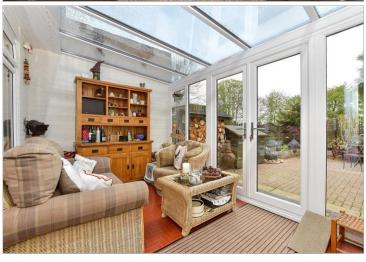

#### **GROUND FLOOR**

Entrance Hall

Living Room: 13'10 x 12'1 (4.22m x 3.69m) Kitchen: 12'0 x 7'5 (3.66m x 2.26m) Conservatory: 14'10 x 8'9 (4.52m x 2.67m)

### **Main features**

- Mid-terrace house situated in a peaceful cul-de-sac location
- Located only moments away from local shops and transport links
- Stunning conservatory
- Views overlooking St. Mary's playing fields
- Low-maintenance rear garden and garage en-bloc