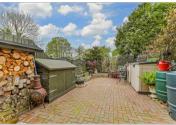

**Price** £425,000

**Freehold** 

2x 🕮 1x 🚅 1x 🕮

Arran Close, Wallington, Surrey, SM6















### **Main features**

- Mid-terrace house situated in a peaceful cul-de-sac location
- Located only moments away from local shops and transport links
- Stunning conservatory
- Views overlooking St. Mary's playing fields
- Low-maintenance rear garden and garage en-bloc

## **Accommodation**

#### **GROUND FLOOR**

Entrance Hall

Living Room: 13'10 x 12'1 (4.22m x 3.69m) Kitchen: 12'0 x 7'5 (3.66m x 2.26m) Conservatory: 14'10 x 8'9 (4.52m x 2.67m)

#### **FIRST FLOOR**

Landing

Bedroom 1: 12'8 maximum x 11'8 up to fitted wardrobes (3.86m x 3.56m)

Bedroom 2: 11'11 maximum x 7'8 (3.63m x 2.34m)

Bathroom

#### OUTSIDE

Front Garden
Garage En-Bloc
Rear Garden

#### **Ground Floor**

Approx. 43.1 sq. metres (464.3 sq. feet)



# First Floor Approx. 31.5 sq. metres (338.5 sq. feet)



#