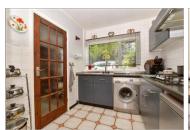

#### **GROUND FLOOR**

Entrance Hall

Living Room: 13'10 x 12'1 (4.22m x 3.69m) Kitchen: 12'0 x 7'5 (3.66m x 2.26m) Conservatory: 14'10 x 8'9 (4.52m x 2.67m)