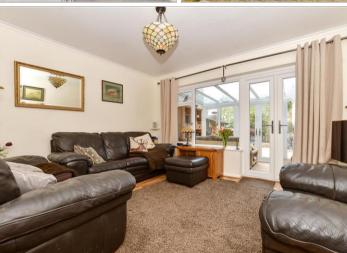

#### **GROUND FLOOR**

Entrance Hall

Living Room: 13'10 x 12'1 (4.22m x 3.69m) Kitchen: 12'0 x 7'5 (3.66m x 2.26m) Conservatory: 14'10 x 8'9 (4.52m x 2.67m)