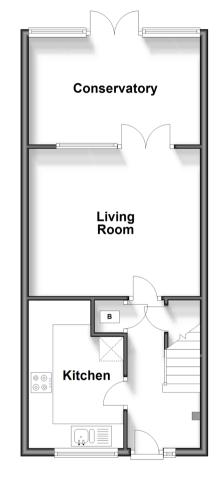

## **Accommodation**

#### **GROUND FLOOR**

Entrance Hall

Living Room: 13'10 x 12'1 (4.22m x 3.69m) Kitchen: 12'0 x 7'5 (3.66m x 2.26m) Conservatory: 14'10 x 8'9 (4.52m x 2.67m)

#### **Ground Floor**

Approx. 43.1 sq. metres (464.3 sq. feet)

# First Floor Approx. 31.5 sq. metres (338.5 sq. feet)