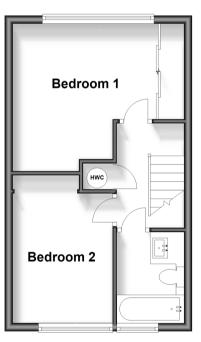

#### **FIRST FLOOR**

Landing

Bedroom 1: 12'8 maximum x 11'8 up to fitted wardrobes (3.86m x 3.56m)

Bedroom 2: 11'11 maximum x 7'8 (3.63m x 2.34m)

Bathroom

# First Floor Approx. 31.5 sq. metres (338.5 sq. feet)