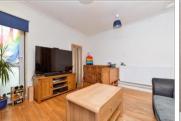

#### **FIRST FLOOR**

**Entrance Hall** 

**Kitchen**: 8'1 x 5'5 (2.47m x 1.65m) **Lounge**: 12'7 x 11'8 (3.84m x 3.56m)

Bedroom: 12'6 x 11'9 (3.81m x

3.58m)

Shower Room: 7'8 x 5'7 (2.34m x

1.70m)