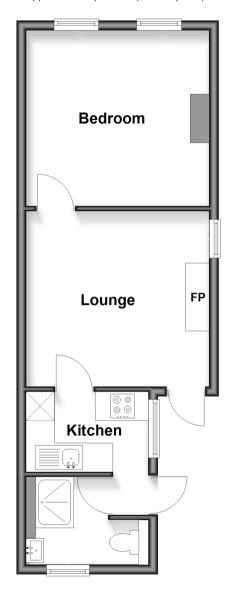

# **Accommodation**

#### **FIRST FLOOR**

**Entrance Hall** 

**Kitchen**: 8'1 x 5'5 (2.47m x 1.65m) **Lounge**: 12'7 x 11'8 (3.84m x 3.56m)

Bedroom: 12'6 x 11'9 (3.81m x

3.58m)

Shower Room: 7'8 x 5'7 (2.34m x

1.70m)

### **OUTSIDE**

Terrace/Balcony

## **First Floor**

Approx. 38.0 sq. metres (408.9 sq. feet)