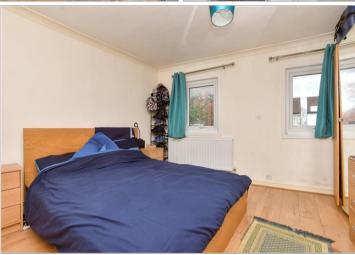

#### **FIRST FLOOR**

**Entrance Hall** 

**Kitchen**: 8'1 x 5'5 (2.47m x 1.65m) **Lounge**: 12'7 x 11'8 (3.84m x 3.56m)

Bedroom: 12'6 x 11'9 (3.81m x

3.58m)

Shower Room: 7'8 x 5'7 (2.34m x

1.70m)