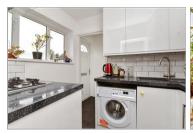

#### **FIRST FLOOR**

**Entrance Hall** 

**Kitchen**: 8'1 x 5'5 (2.47m x 1.65m) **Lounge**: 12'7 x 11'8 (3.84m x 3.56m)

Bedroom: 12'6 x 11'9 (3.81m x

3.58m)

Shower Room: 7'8 x 5'7 (2.34m x

1.70m)