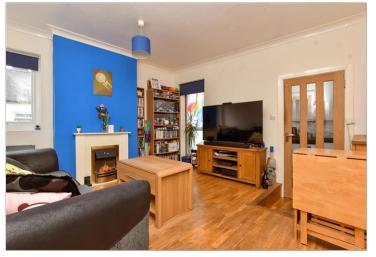

#### **FIRST FLOOR**

**Entrance Hall** 

**Kitchen**: 8'1 x 5'5 (2.47m x 1.65m) **Lounge**: 12'7 x 11'8 (3.84m x 3.56m)

Bedroom: 12'6 x 11'9 (3.81m x

3.58m)

Shower Room: 7'8 x 5'7 (2.34m x

1.70m)