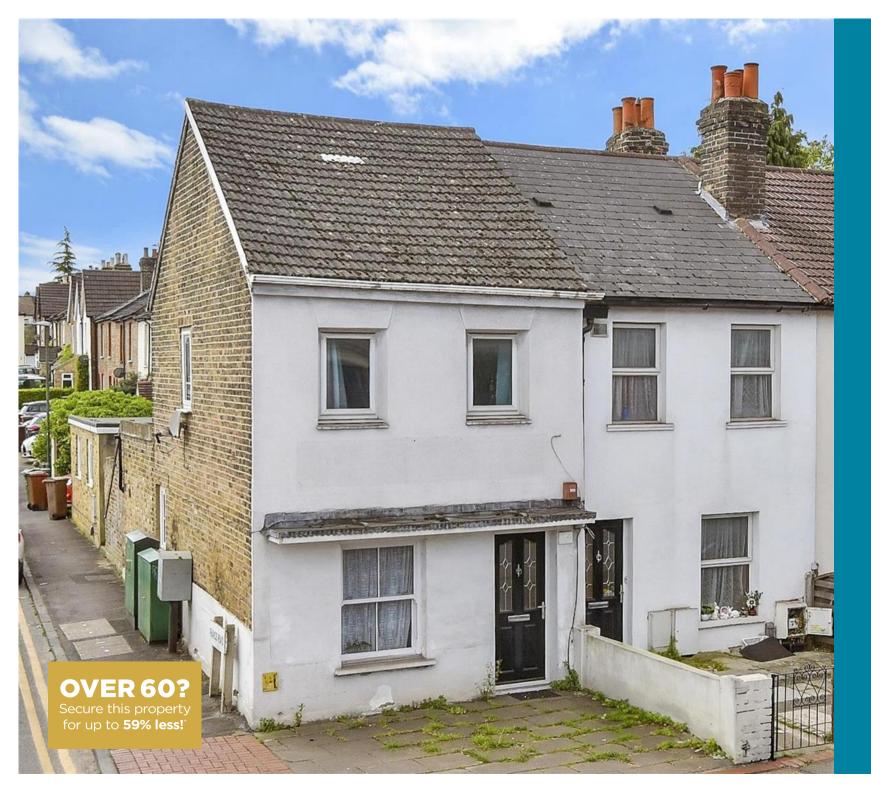

**Price £240,000** 

Leasehold

1x 🕮 1x 🚅 1x 🕮

Stafford Road, Wallington, Surrey, SM6

cubitt & west

#### Main features

- Balcony and loft space
- Recently fitted kitchen and bathroom
- Ideal for first time buyer or investor
- Central location close to Wallington high street and local amenities
- Well connected via local bus routes and a short walk to Wallington mainline train station