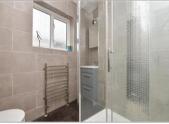

#### **FIRST FLOOR**

**Entrance Hall** 

**Kitchen**: 8'1 x 5'5 (2.47m x 1.65m) **Lounge**: 12'7 x 11'8 (3.84m x 3.56m)

Bedroom: 12'6 x 11'9 (3.81m x

3.58m)

Shower Room: 7'8 x 5'7 (2.34m x

1.70m)