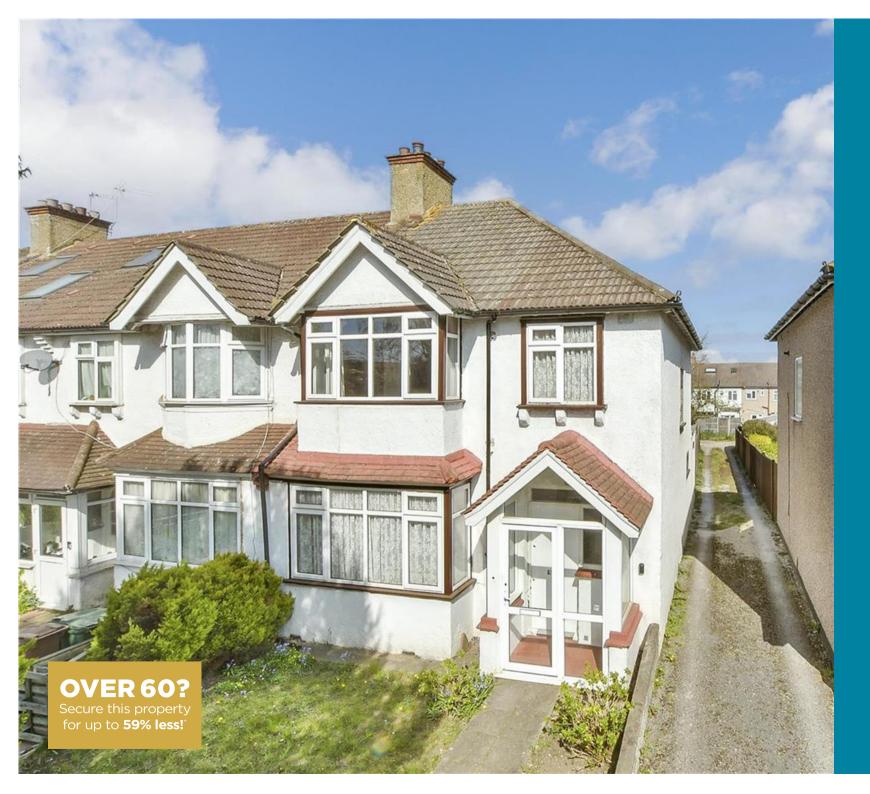

**Price £535,000** 

**Freehold** 

3x ∰ 1x 🚅 2x 🕮

Stafford Road, Wallington, Surrey, SM6

## **Main features**

- Offered chain free
- Extended family home
- Garage and parking at the rear
- Located opposite Wilson's School
- Situated close to transport and all local amenities