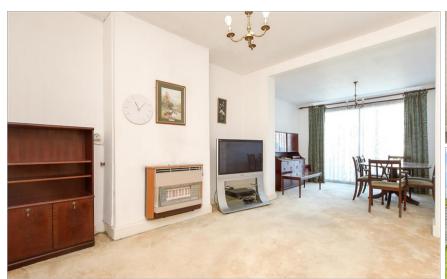

### **GROUND FLOOR**

Entrance Hall

Living Room: 15'4 x 12'0 (4.68m x 3.66m)

Sitting Area/Dining Area: 23'0 x 11'5 (7.02m x 3.48m)

Breakfast Area/Kitchen:  $19'2 \times 7'9 \text{ (5.85m } \times 2.36\text{m)}$ 