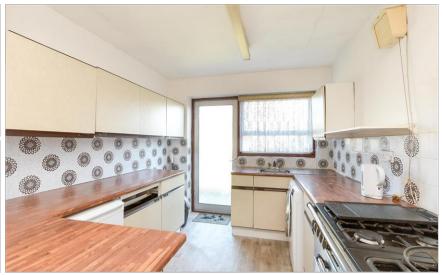

### **GROUND FLOOR**

Entrance Hall

Living Room: 15'4 x 12'0 (4.68m x 3.66m)

Sitting Area/Dining Area: 23'0 x 11'5 (7.02m x 3.48m)

Breakfast Area/Kitchen:  $19'2 \times 7'9 \text{ (5.85m } \times 2.36\text{m)}$ 