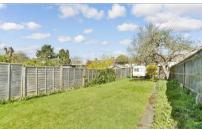

**Price £535,000** 

**Freehold** 

3x ∰ 1x 🚅 2x 🕮

Stafford Road, Wallington, Surrey, SM6











## **Main features**

- Offered chain free
- Extended family home
- Garage and parking at the rear
- Located opposite Wilson's School
- Situated close to transport and all local amenities

## **Accommodation**

### **GROUND FLOOR**

Entrance Hall

Living Room: 15'4 x 12'0 (4.68m x 3.66m)

Sitting Area/Dining Area: 23'0 x 11'5 (7.02m x 3.48m)

Breakfast Area/Kitchen:  $19'2 \times 7'9 \text{ (5.85m } \times 2.36\text{m)}$ 

#### FIRST FLOOR

Landing

Bedroom 1: 15'5 x 10'3 (4.70m x 3.13m)

Bedroom 2: 13'2 x 11'4 (4.02m x 3.46m)

Bedroom 3: 9'8 x 8'1 (2.95m x 2.47m)

Bathroom

Separate Toilet

#### OUTSIDE

Front Garden Rear Garden Parking at Rear

## Ground Floor

Approx. 68.6 sq. metres (738.0 sq. feet)



#### First Floor Approx. 48.6 sq. metres (523.2 sq. fee



# Call Wallington - 0