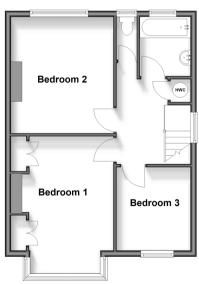

#### FIRST FLOOR

Landing

Bedroom 1: 15'5 x 10'3 (4.70m x 3.13m)

Bedroom 2: 13'2 x 11'4 (4.02m x 3.46m)

Bedroom 3: 9'8 x 8'1 (2.95m x 2.47m)

Bathroom

Separate Toilet

#### First Floor Approx. 48.6 sq. metres (523.2 sq. fee