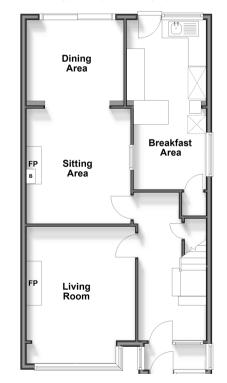

### **GROUND FLOOR**

Entrance Hall

Living Room: 15'4 x 12'0 (4.68m x 3.66m)

Sitting Area/Dining Area: 23'0 x 11'5 (7.02m x 3.48m)

Breakfast Area/Kitchen:  $19'2 \times 7'9 \text{ (5.85m } \times 2.36\text{m)}$ 

## Ground Floor

Approx. 68.6 sq. metres (738.0 sq. feet)