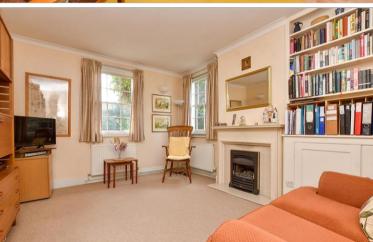

### **GROUND FLOOR**

**Entrance Hall** 

Living Area/Dining Area:  $25'11 \times 14'1$  (7.90m x

4.30m)

Sitting Room: 14'0 x 11'4 (4.27m x 3.46m) Kitchen: 12'10 x 6'8 (3.91m x 2.03m) Utility Room: 10'0 x 8'10 6 (3.05m x 2.69m)