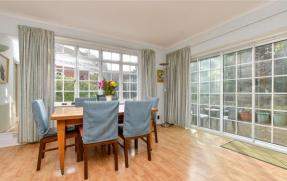

### **GROUND FLOOR**

**Entrance Hall** 

Living Area/Dining Area:  $25'11 \times 14'1$  (7.90m x

4.30m)

Sitting Room: 14'0 x 11'4 (4.27m x 3.46m) Kitchen: 12'10 x 6'8 (3.91m x 2.03m) Utility Room: 10'0 x 8'10 6 (3.05m x 2.69m)