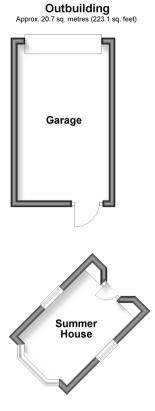

Price £750,000

**Freehold** 

3x 🕮 2x 🚅 2x 🕮

Westcroft Road, Carshalton, Surrey, SM5

cubitt west







# **Accommodation**

### **GROUND FLOOR**

**Entrance Hall** 

Living Area/Dining Area:  $25'11 \times 14'1$  (7.90m x

4.30m)

Sitting Room: 14'0 x 11'4 (4.27m x 3.46m) Kitchen: 12'10 x 6'8 (3.91m x 2.03m) Utility Room: 10'0 x 8'10 6 (3.05m x 2.69m)

Cloakroom

### FIRST FLOOR

Landing

Bedroom 1: 14'0 x 11'6 (4.27m x 3.51m)

Bedroom 2: 12'10 up to fitted wardrobes x 11'0

(3.91m x 3.36m)

Bedroom 3: 8'3 x 7'3 (2.52m x 2.21m)

Bathroom

## **OUTBUILDING**

Garage

Summer House

### **OUTSIDE**

Driveway

Rear Garden















## **Main features**

- Grade II listed detached property situated in a guiet cul-de-sac
- Rarely available
- Close to Carshalton High Street
- Utility room with shower, cloakroom, upstairs bathroom
- Landscaped rear garden, large driveway, garage
- Beautiful