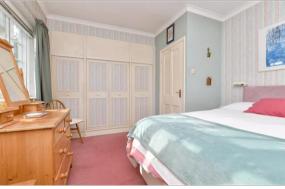

### FIRST FLOOR

Landing

Bedroom 1: 14'0 x 11'6 (4.27m x 3.51m)

Bedroom 2: 12'10 up to fitted wardrobes x 11'0

(3.91m x 3.36m)

Bedroom 3: 8'3 x 7'3 (2.52m x 2.21m)

Bathroom