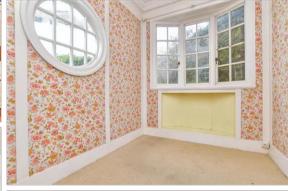

### FIRST FLOOR

Landing

Bedroom 1: 14'0 x 11'6 (4.27m x 3.51m)

Bedroom 2: 12'10 up to fitted wardrobes x 11'0

(3.91m x 3.36m)

Bedroom 3: 8'3 x 7'3 (2.52m x 2.21m)

Bathroom