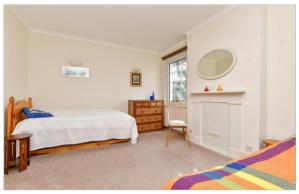

### FIRST FLOOR

Landing

Bedroom 1: 14'0 x 11'6 (4.27m x 3.51m)

Bedroom 2: 12'10 up to fitted wardrobes x 11'0

(3.91m x 3.36m)

Bedroom 3: 8'3 x 7'3 (2.52m x 2.21m)

Bathroom