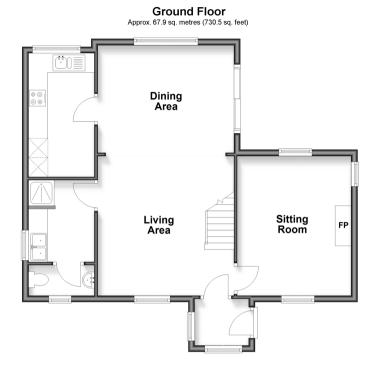

### **GROUND FLOOR**

**Entrance Hall** 

Living Area/Dining Area:  $25'11 \times 14'1$  (7.90m x

4.30m)

Sitting Room: 14'0 x 11'4 (4.27m x 3.46m) Kitchen: 12'10 x 6'8 (3.91m x 2.03m) Utility Room: 10'0 x 8'10 6 (3.05m x 2.69m)

Cloakroom