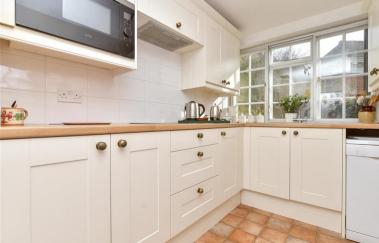

### **GROUND FLOOR**

**Entrance Hall** 

Living Area/Dining Area:  $25'11 \times 14'1$  (7.90m x

4.30m)

Sitting Room: 14'0 x 11'4 (4.27m x 3.46m) Kitchen: 12'10 x 6'8 (3.91m x 2.03m) Utility Room: 10'0 x 8'10 6 (3.05m x 2.69m)