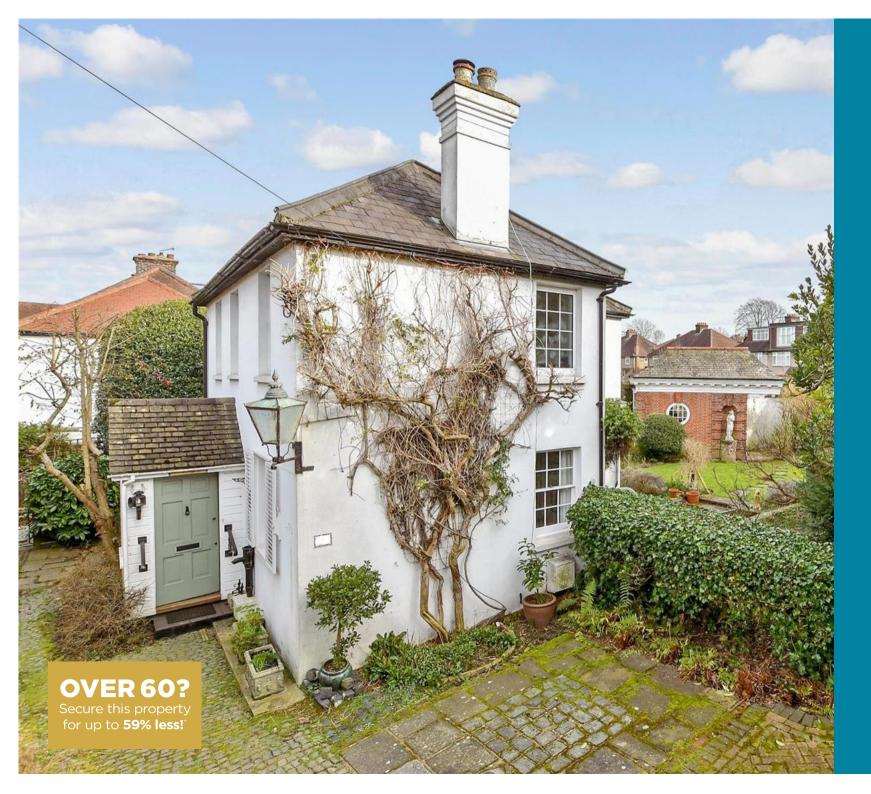

Price £750,000

**Freehold** 

3x 🕮 2x 🚅 2x 🕮

Westcroft Road, Carshalton, Surrey, SM5

cubitt west

## **Main features**

- Grade II listed detached property situated in a guiet cul-de-sac
- Rarely available
- Close to Carshalton High Street
- Utility room with shower, cloakroom, upstairs bathroom
- Landscaped rear garden, large driveway, garage
- Beautiful Edwardian summer house in Queen Anne style