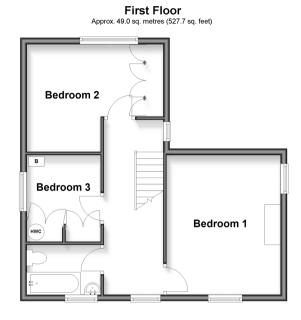

### FIRST FLOOR

Landing

Bedroom 1: 14'0 x 11'6 (4.27m x 3.51m)

Bedroom 2: 12'10 up to fitted wardrobes x 11'0

(3.91m x 3.36m)

Bedroom 3: 8'3 x 7'3 (2.52m x 2.21m)

Bathroom