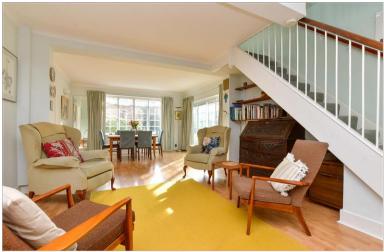

### **GROUND FLOOR**

**Entrance Hall** 

Living Area/Dining Area:  $25'11 \times 14'1$  (7.90m x

4.30m)

Sitting Room: 14'0 x 11'4 (4.27m x 3.46m) Kitchen: 12'10 x 6'8 (3.91m x 2.03m) Utility Room: 10'0 x 8'10 6 (3.05m x 2.69m)

## **Main features**

- Grade II listed detached property situated in a guiet cul-de-sac
- Rarely available
- Close to Carshalton High Street
- Utility room with shower, cloakroom, upstairs bathroom
- Landscaped rear garden, large driveway, garage
- Beautiful Edwardian summer house in Queen Anne style