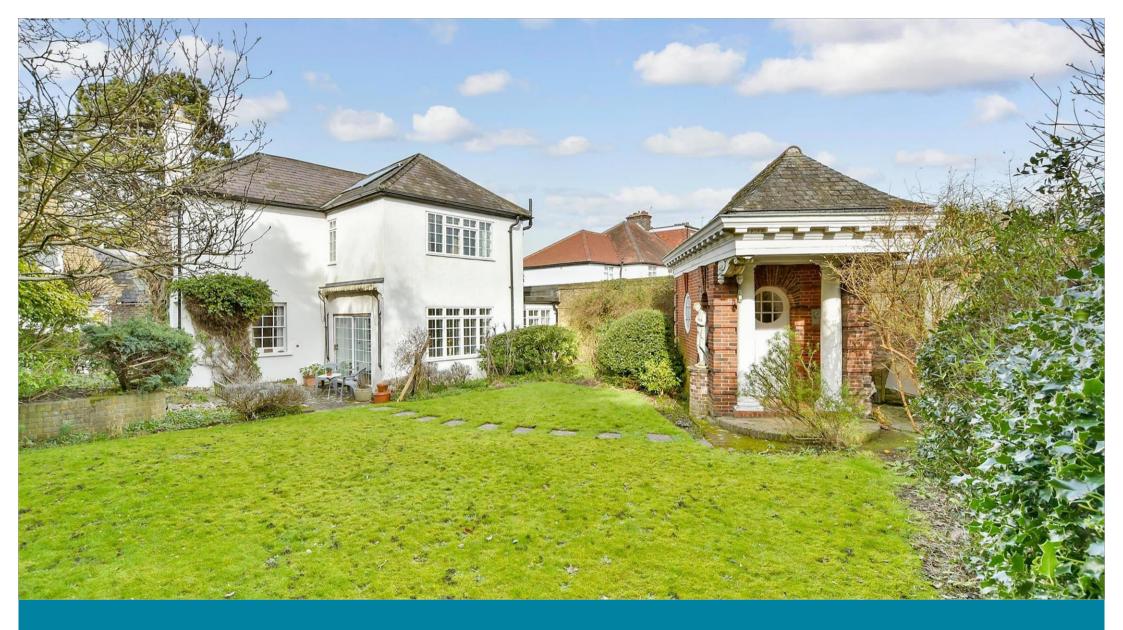

## **OUTBUILDING**

Garage

Summer House

### **OUTSIDE**

Driveway

Rear Garden

## **Main features**

- Grade II listed detached property situated in a guiet cul-de-sac
- Rarely available
- Close to Carshalton High Street
- Utility room with shower, cloakroom, upstairs bathroom
- Landscaped rear garden, large driveway, garage
- Beautiful Edwardian summer house in Queen Anne style