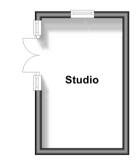

#### OUTBUILDING

Studio: 13'0 x 8'1 (3.97m x 2.47m)

#### Outbuilding Approx. 9.8 sq. metres (105.5 sq. feet)