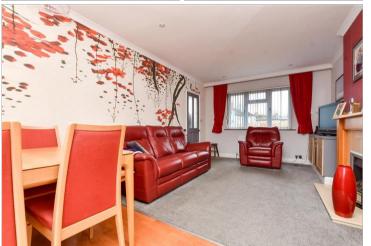

#### **GROUND FLOOR**

Entrance Hall Lounge/Diner: 18'5 x 10'9 (5.62m x 3.28m) Kitchen: 13'5 x 9'1 (4.09m x 2.77m)