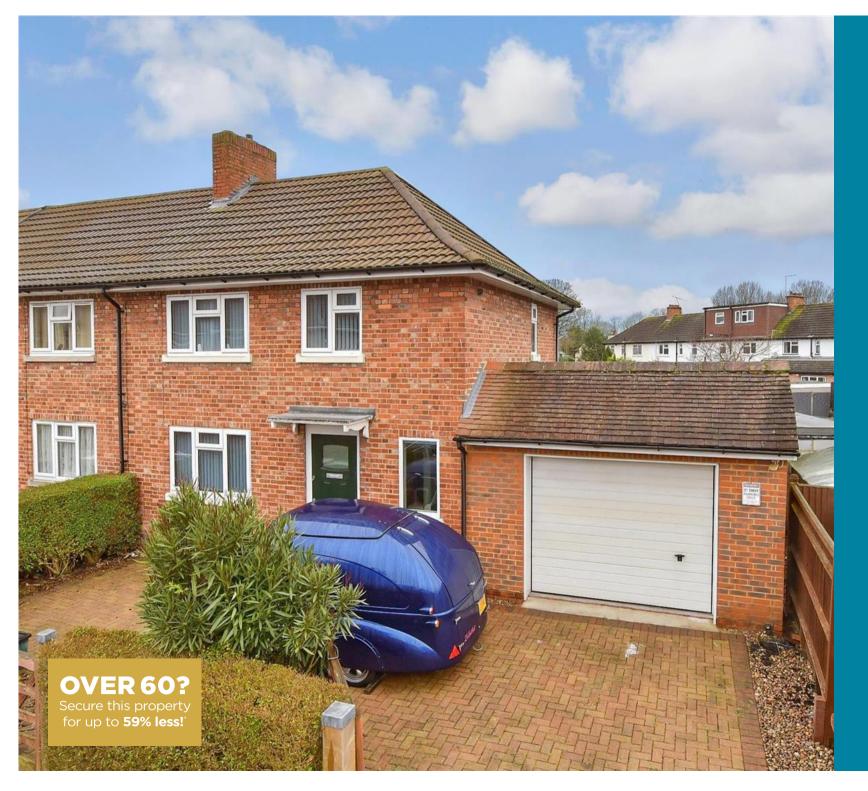

# Price £525,000

Freehold

3x 🕮 1x 🕂 1x 📇

Darcy Avenue, Wallington, Surrey, SM6

## **Main features**

- Excellent end-of-terrace house offered chain free
- Driveway and attached garage
- Garden studio useful for working from home
- Situated close to Wallington High School
- Near to popular schools and transport links as well as many shops

#### OUTSIDE

Driveway Integral Garage Rear Garden

Aprox. 59.2 sq. metres (636.9 sq. feet)

Ground Floor

First Floor Approx. 35.6 sq. metres (383.1 sq. feet)

> Bedroom 3

Bedroom 2

Bedroom 1