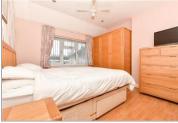

### FIRST FLOOR

Landing Bedroom 1: 11'5 x 11'2 (3.48m x 3.41m) Bedroom 2: 11'0 x 6'6 (3.36m x 1.98m) Bedroom 3: 8'2 x 6'1 (2.49m x 1.86m) Bathroom Separate Toilet