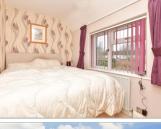

### FIRST FLOOR

Landing Bedroom 1: 11'5 x 11'2 (3.48m x 3.41m) Bedroom 2: 11'0 x 6'6 (3.36m x 1.98m) Bedroom 3: 8'2 x 6'1 (2.49m x 1.86m) Bathroom Separate Toilet