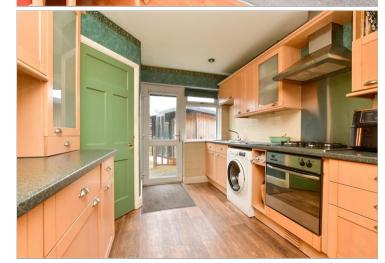

#### **GROUND FLOOR**

Entrance Hall Lounge/Diner: 18'5 x 10'9 (5.62m x 3.28m) Kitchen: 13'5 x 9'1 (4.09m x 2.77m)