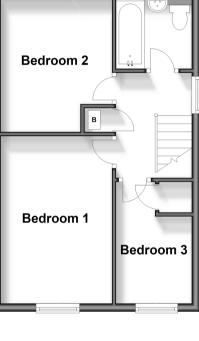

### FIRST FLOOR

Landing

Bedroom 1: 13'6 x 9'3 (4.12m x 2.82m) Bedroom 2: 10'6 x 9'4 (3.20m x 2.85m) Bedroom 3: 10'4 x 6'5 (3.15m x 1.96m) Bathroom