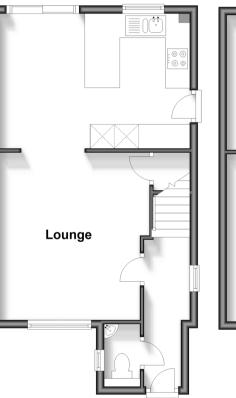

### FIRST FLOOR

Landing

Bedroom 1: 13'6 x 9'3 (4.12m x 2.82m) Bedroom 2: 10'6 x 9'4 (3.20m x 2.85m) Bedroom 3: 10'4 x 6'5 (3.15m x 1.96m) Bathroom