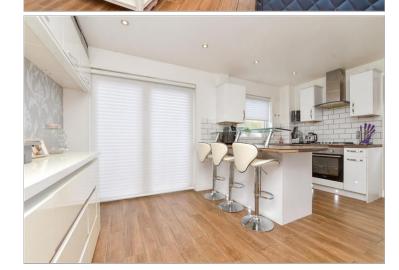

#### GROUND FLOOR

Entrance Hall

Living Room: 13'9 x 12'6 (4.19m x 3.81m) Kitchen/Diner: 15'8 x 11'5 (4.78m x 3.48m) Cloakroom