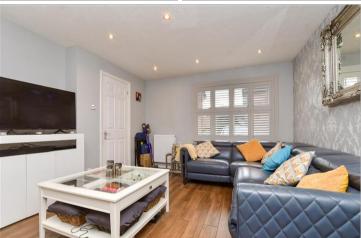

#### GROUND FLOOR

Entrance Hall

Living Room: 13'9 x 12'6 (4.19m x 3.81m) Kitchen/Diner: 15'8 x 11'5 (4.78m x 3.48m) Cloakroom