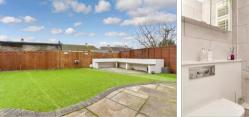

# **Main features**

- End-of-terrace house with garage and driveway
- Large pretty rear garden with outdoor seating area
- Generous sized bedrooms
- Plenty of storage throughout
- Downstairs cloakroom
- Excellent condition

#### OUTSIDE

Driveway Garage Rear Garden Ground Floor Approx. 39.3 sq. metres (423.0 sq. feet)