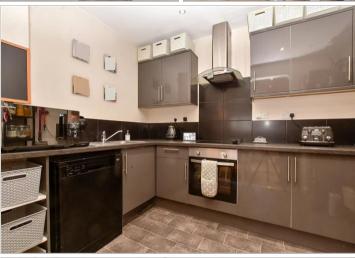

#### **GROUND FLOOR**

Entrance Hall

Lounge: 14'2 maximum, into bay

x 14'0 (4.32m x 4.27m)

**Kitchen**: 10'8 x 7'6 (3.25m x 2.29m)

Bedroom 1: 16'2 x 9'0 (4.93m x

2.75m)

Bedroom 2: 10'1 x 8'10 maxximum