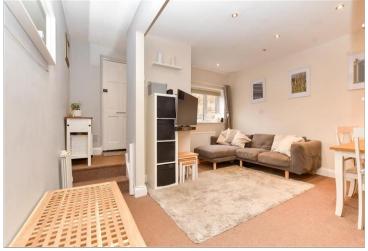

#### **GROUND FLOOR**

Entrance Hall

Lounge: 14'2 maximum, into bay

x 14'0 (4.32m x 4.27m)

**Kitchen**: 10'8 x 7'6 (3.25m x 2.29m)

Bedroom 1: 16'2 x 9'0 (4.93m x

2.75m)

Bedroom 2: 10'1 x 8'10 maxximum