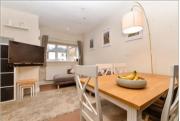

#### **GROUND FLOOR**

Entrance Hall

Lounge: 14'2 maximum, into bay

x 14'0 (4.32m x 4.27m)

**Kitchen**: 10'8 x 7'6 (3.25m x 2.29m)

Bedroom 1: 16'2 x 9'0 (4.93m x

2.75m)

Bedroom 2: 10'1 x 8'10 maxximum