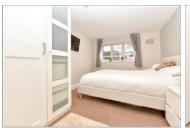

#### **GROUND FLOOR**

Entrance Hall

Lounge: 14'2 maximum, into bay

x 14'0 (4.32m x 4.27m)

**Kitchen**: 10'8 x 7'6 (3.25m x 2.29m)

Bedroom 1: 16'2 x 9'0 (4.93m x

2.75m)

Bedroom 2: 10'1 x 8'10 maxximum