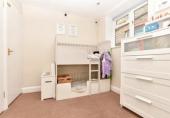

#### **GROUND FLOOR**

Entrance Hall

Lounge: 14'2 maximum, into bay

x 14'0 (4.32m x 4.27m)

**Kitchen**: 10'8 x 7'6 (3.25m x 2.29m)

Bedroom 1: 16'2 x 9'0 (4.93m x

2.75m)

Bedroom 2: 10'1 x 8'10 maxximum