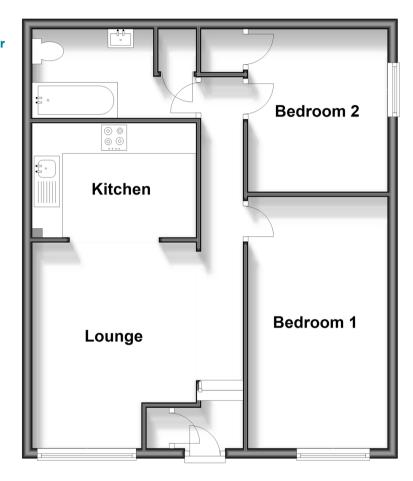

# **Accommodation**

#### **GROUND FLOOR**

Entrance Hall

Lounge: 14'2 maximum, into bay

x 14'0 (4.32m x 4.27m)

**Kitchen**: 10'8 x 7'6 (3.25m x 2.29m)

Bedroom 1: 16'2 x 9'0 (4.93m x

2.75m)

Bedroom 2: 10'1 x 8'10 maxximum

(3.08m x 2.69m)

Bathroom

### **Ground Floor**

Approx. 56.9 sq. metres (612.1 sq. feet)