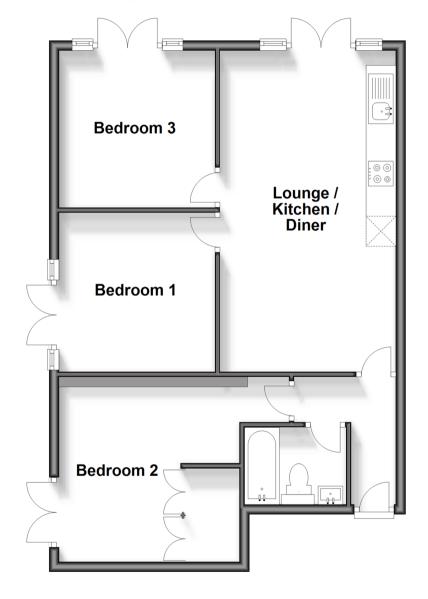

# **Accommodation**

#### **GROUND FLOOR**

**Entrance Hall** 

Lounge/Kitchen/Diner: 21'9 x 11'4

(6.63m x 3.46m)

**Bedroom 1**:  $10'9 \times 10'8 (3.28m \times 10^{-1})$ 

3.25m)

Bedroom 2: 15'2 x 11'2 (4.63m x

3.41m)

Bedroom 3: 11'1 x 10'2 (3.38m x

3.10m)

Bathroom

#### **OUTSIDE**

Patio Area

### **Ground Floor**

Approx. 66.2 sq. metres (712.2 sq. feet)