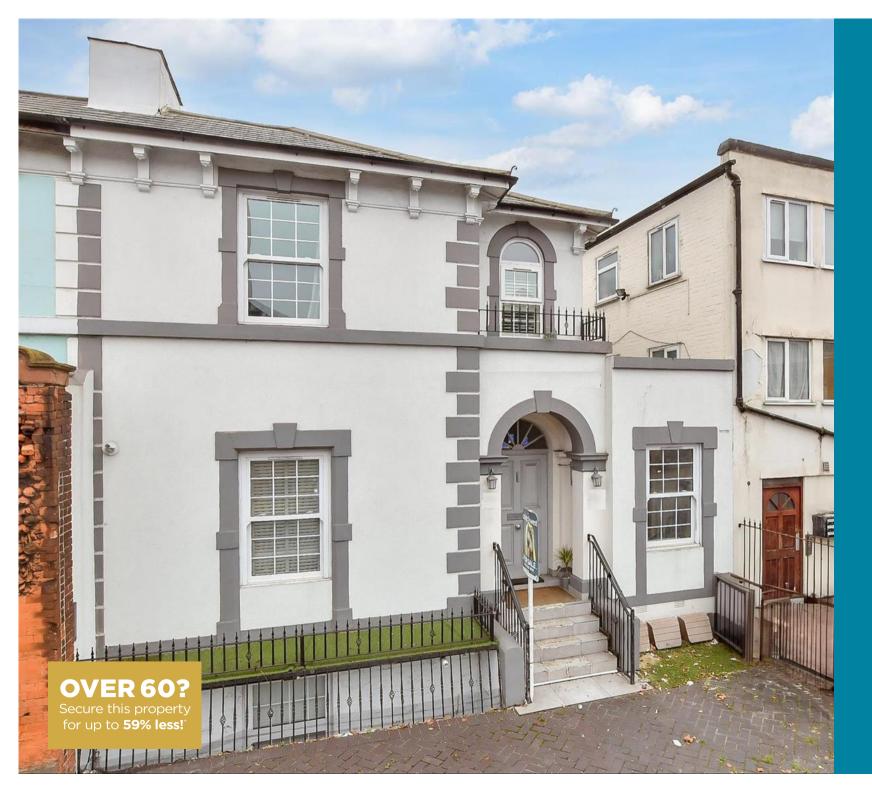

Guide Price £415,000

Leasehold

3x ∰ 1x 🚅 1x 🕮

Manor Road, Wallington, Surrey, SM6

### Main features

- Stunning ground floor apartment which is chain free and ready to move into!
- Private patio area
- New build warranty in place
- Fantastic location walking distance to train station and local amenities
- **■** Excellent condition throughout
- Share of freehold on completion