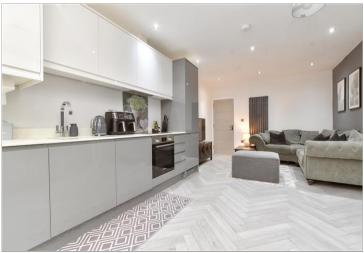

#### **GROUND FLOOR**

**Entrance Hall** 

Lounge/Kitchen/Diner: 21'9 x 11'4

(6.63m x 3.46m)

**Bedroom 1**:  $10'9 \times 10'8 (3.28m \times 10^{-1})$ 

3.25m)

Bedroom 2: 15'2 x 11'2 (4.63m x

3.41m)