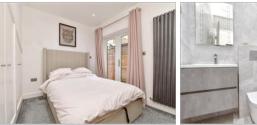

#### **GROUND FLOOR**

**Entrance Hall** 

Lounge/Kitchen/Diner: 21'9 x 11'4

(6.63m x 3.46m)

**Bedroom 1**:  $10'9 \times 10'8 (3.28m \times 10^{-1})$ 

3.25m)

Bedroom 2: 15'2 x 11'2 (4.63m x

3.41m)