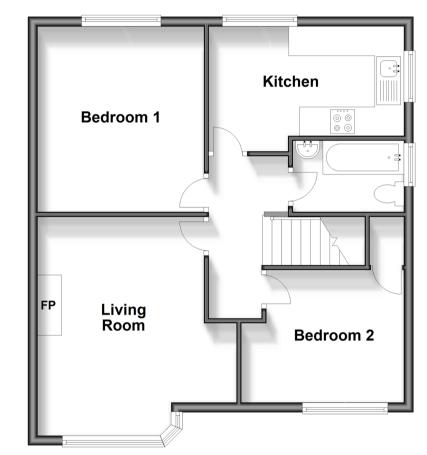

#### Entrance Hall

Living Room: 15'5 maximum x 12'11 maximum (4.70m x 3.94m)

Kitchen: 13'2 x 7'2 (4.02m x 2.19m) Bedroom 1: 13'4 x 11'1 (4.07m x 3.38m)

Bedroom 2: 9'7 x 9'5 up to fitted wardrobes (2.92m x 2.87m) Bathroom

#### First Floor Approx. 61.1 sq. metres (658.2 sq. feet)