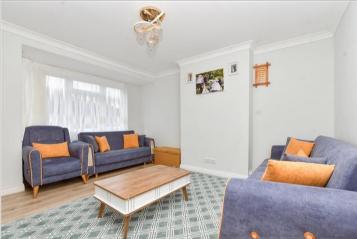

#### Entrance Hall

Living Room: 15'5 maximum x 12'11 maximum (4.70m x 3.94m)

Kitchen: 13'2 x 7'2 (4.02m x 2.19m) Bedroom 1: 13'4 x 11'1 (4.07m x 3.38m)

Bedroom 2: 9'7 x 9'5 up to fitted wardrobes (2.92m x 2.87m) Bathroom