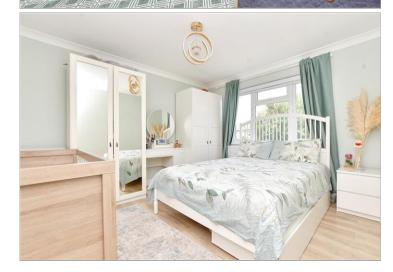

#### Entrance Hall

Living Room: 15'5 maximum x 12'11 maximum (4.70m x 3.94m)

Kitchen: 13'2 x 7'2 (4.02m x 2.19m) Bedroom 1: 13'4 x 11'1 (4.07m x 3.38m)

Bedroom 2: 9'7 x 9'5 up to fitted wardrobes (2.92m x 2.87m) Bathroom