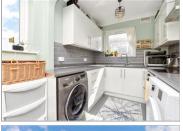

#### Entrance Hall

Living Room: 15'5 maximum x 12'11 maximum (4.70m x 3.94m)

Kitchen: 13'2 x 7'2 (4.02m x 2.19m) Bedroom 1: 13'4 x 11'1 (4.07m x 3.38m)

Bedroom 2: 9'7 x 9'5 up to fitted wardrobes (2.92m x 2.87m) Bathroom