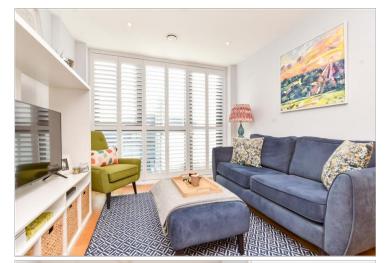

Price £285,000

Leasehold

# 1x 📇 1x 🕂 1x 🖽

Peake Court, Cavalier Close, Wallington, Surrey, SM6









## **Main features**

- Immaculately presented top (third) floor apartment
- Still under NHBC warranty
- Integrated kitchen appliances
- Hillarys, retractable bespoke shutters
- Underfloor heating
- Secure key fob and telephone entrance system

## Accommodation

#### THIRD FLOOR

Entrance Hall Living Room: 19'0 x 10'5 (5.80m x 3.18m)

#### Balcony

Kitchen: 7'0 x 6'0 (2.14m x 1.83m) Bedroom: 19'0 x 10'3 (5.80m x 3.13m) Bathroom

#### OUTSIDE

**Communal Gardens** 

Third Floor



### Call Wallington - 020 8647 0011 ■ cubittandwest.co.uk

- A private rental licensing scheme applies to some properties in this area, please contact us before proceeding
- Legal advice should be taken to verify fixtures/fittings, planning, alterations and/or lease details
- Appliances & services are untest