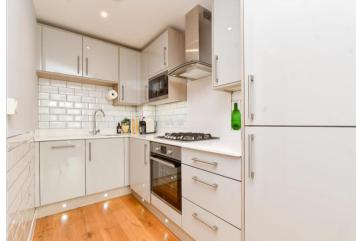

#### Balcony

Kitchen: 7'0 x 6'0 (2.14m x 1.83m) Bedroom: 19'0 x 10'3 (5.80m x 3.13m) Bathroom