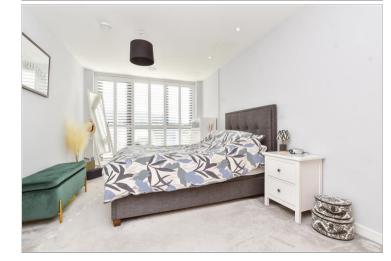

#### Balcony

Kitchen: 7'0 x 6'0 (2.14m x 1.83m) Bedroom: 19'0 x 10'3 (5.80m x 3.13m) Bathroom