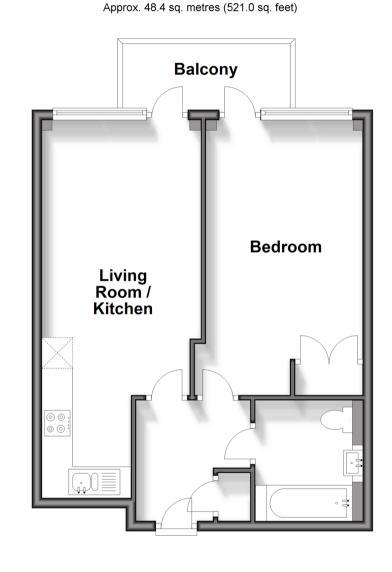

## Accommodation

#### THIRD FLOOR

Entrance Hall Living Room: 19'0 x 10'5 (5.80m x 3.18m)

#### Balcony

Kitchen: 7'0 x 6'0 (2.14m x 1.83m) Bedroom: 19'0 x 10'3 (5.80m x 3.13m) Bathroom

#### OUTSIDE

**Communal Gardens** 

Third Floor