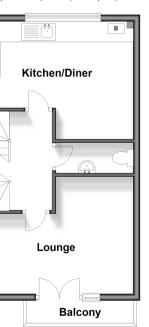

# FIRST FLOOR

Landing

Lounge: 14'7 x 11'8 (4.45m x 3.56m)

Balcony

Kitchen/Diner: 14'5 x 12'1 (4.40m x 3.69m)

Separate Toilet

## First Floor

Approx. 36.4 sq. metres (391.4 sq. feet)