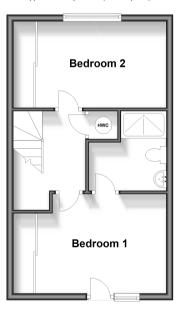

#### SECOND FLOOR

Landing

Bedroom 1: 14'7 x 10'2 (4.45m x 3.10m)

**En-Suite Shower Room** 

Bedroom 2: 14'7 x 9'2 (4.45m x 2.80m)

## **Second Floor**

Approx. 36.3 sq. metres (391.0 sq. feet)