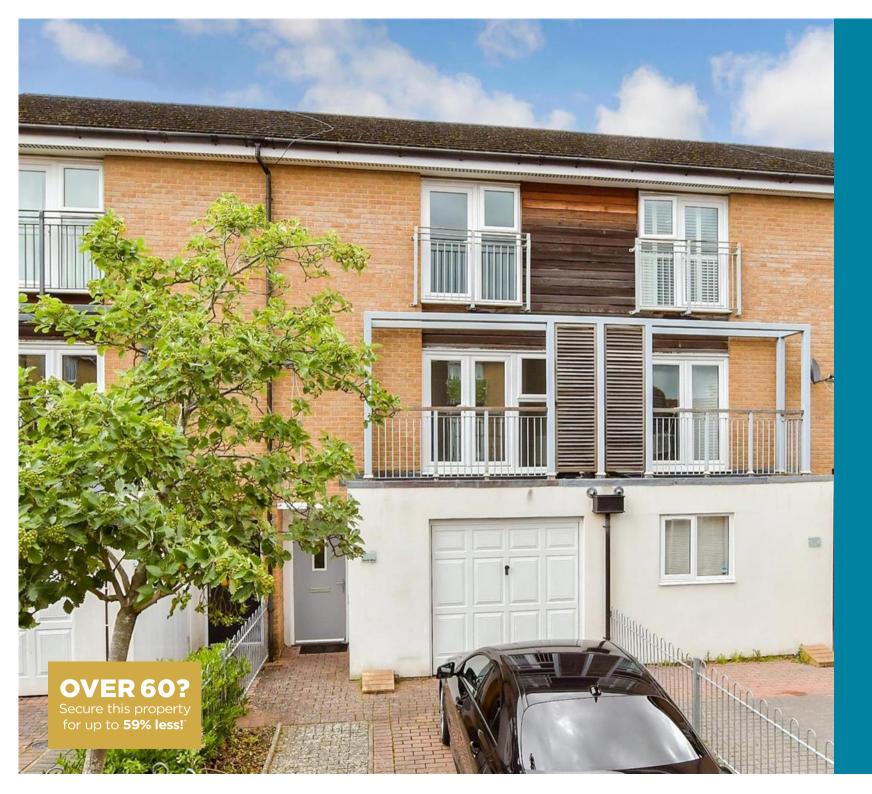

**Guide Price** £475,000

**Freehold** 

3x ∰ 2x 🚅 1x 🕮

Heron Way, Wallington, Surrey, SM6

cubitt west

## Main features

- Chain-free!
- Stunning mid-terrace town house Bathroom
- Well-presented throughout
- Spacious integral garage and driveway
- Bathroom, en-suite shower room and separate toilet
- Set in a peaceful and popular location close to schools and transport links

#### OUTSIDE

Driveway Integral Garage Rear Garden