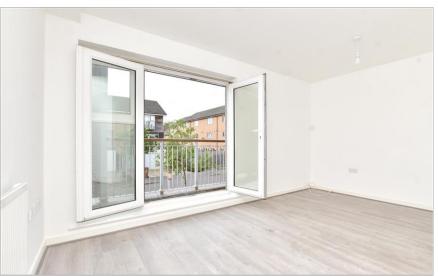

# FIRST FLOOR

Landing

Lounge: 14'7 x 11'8 (4.45m x 3.56m)

Balcony

Kitchen/Diner: 14'5 x 12'1 (4.40m x 3.69m)

Separate Toilet