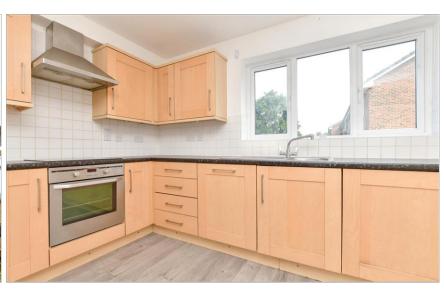

# FIRST FLOOR

Landing

Lounge: 14'7 x 11'8 (4.45m x 3.56m)

Balcony

Kitchen/Diner: 14'5 x 12'1 (4.40m x 3.69m)

Separate Toilet