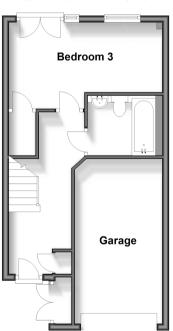

#### **GROUND FLOOR**

Entrance Hall

Bedroom 3: 14'8 x 7'4 (4.47m x 2.24m)

#### OUTSIDE

Driveway Integral Garage Rear Garden

## **Ground Floor**

Approx. 38.2 sq. metres (411.4 sq. feet)