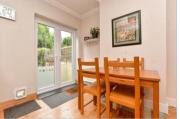

#### **GROUND FLOOR**

**Entrance Hall** 

Living Area: 15'4 x 9'11 (4.68m x

3.02m)

Kitchen/Diner: 15'2 x 8'6 (4.63m x

2.59m)

Separate Toilet