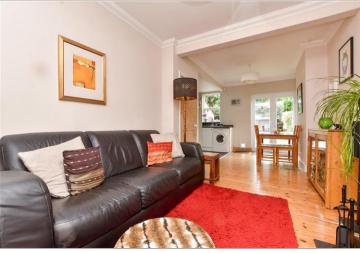

#### **GROUND FLOOR**

**Entrance Hall** 

Living Area: 15'4 x 9'11 (4.68m x

3.02m)

Kitchen/Diner: 15'2 x 8'6 (4.63m x

2.59m)

Separate Toilet