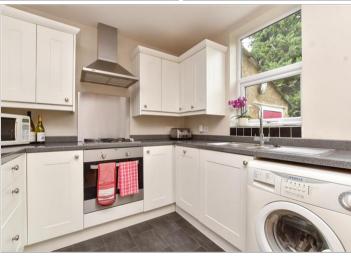

#### **GROUND FLOOR**

**Entrance Hall** 

Living Area: 15'4 x 9'11 (4.68m x

3.02m)

Kitchen/Diner: 15'2 x 8'6 (4.63m x

2.59m)

Separate Toilet