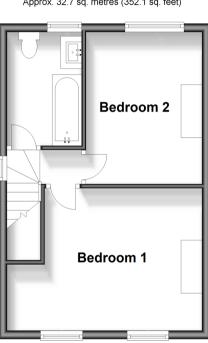

#### FIRST FLOOR

Landing

Bedroom 1: 15'5 x 10'10 (4.70m x 3.30m)

Bedroom 2: 11'10 x 8'10 (3.61m x 2.69m)

Bathroom

# **First Floor**

Approx. 32.7 sq. metres (352.1 sq. feet)