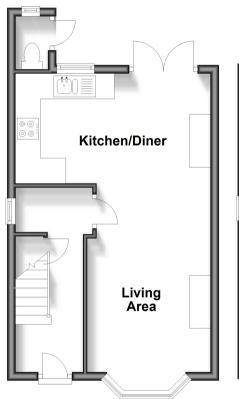

## **Accommodation**

#### **GROUND FLOOR**

**Entrance Hall** 

Living Area: 15'4 x 9'11 (4.68m x

3.02m)

Kitchen/Diner: 15'2 x 8'6 (4.63m x

2.59m)

Separate Toilet

#### FIRST FLOOR

Landing

Bedroom 1: 15'5 x 10'10 (4.70m x 3.30m)

Bedroom 2: 11'10 x 8'10 (3.61m x 2.69m)

Bathroom

## **Ground Floor**

Approx. 34.0 sq. metres (365.8 sq. feet)

# **First Floor**

Approx. 32.7 sq. metres (352.1 sq. feet)