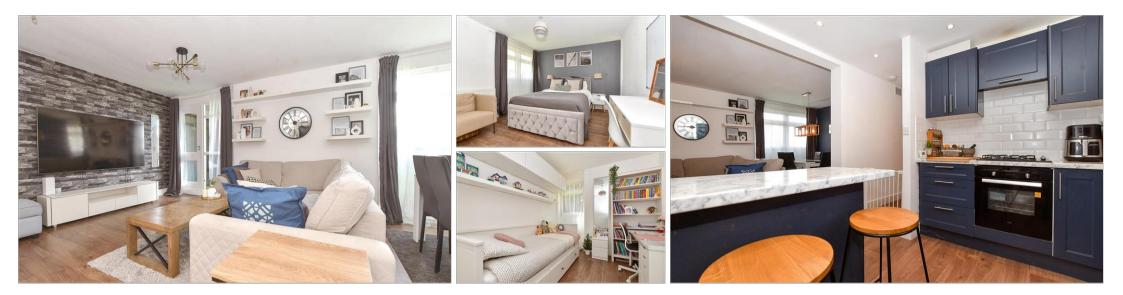

### **Main features**

- Superb recently renovated first floor apartment
- Garage en-bloc
- **Conveniently located close to** amenities, transport links and Wallington High Street
- Large lounge/diner with direct access to a private balcony
- Spacious open-plan kitchen with plenty of natural light throughout

#### **FIRST FLOOR**

Entrance Hall

Lounge/Diner: 19'6 x 10'9 (5.95m x 3.28m) Balcony Kitchen: 11'6 x 7'1 (3.51m x 2.16m) Bedroom 1: 12'3 x 11'1 (3.74m x 3.38m)

Bedroom 2: 10'9 x 8'4 (3.28m x 2.54m) Bathroom: 12'7 x 4'9 (3.84m x 1.45m)