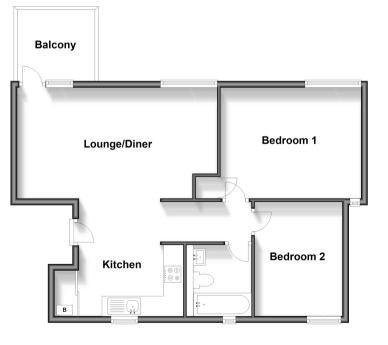

## Accommodation

#### **FIRST FLOOR**

Entrance Hall

Lounge/Diner: 19'6 x 10'9 (5.95m x 3.28m) Balcony Kitchen: 11'6 x 7'1 (3.51m x 2.16m) Bedroom 1: 12'3 x 11'1 (3.74m x 3.38m)

Bedroom 2: 10'9 x 8'4 (3.28m x 2.54m) Bathroom: 12'7 x 4'9 (3.84m x 1.45m)