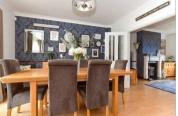

## **GROUND FLOOR**

**Entrance Porch** Entrance Hall

Lounge: 14'7 x 12'5 (4.45m x 3.79m) Kitchen/Diner: 18'9 x 12'0 (5.72m x 3.66m)