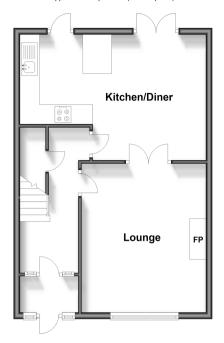

## **GROUND FLOOR**

**Entrance Porch** Entrance Hall

Lounge: 14'7 x 12'5 (4.45m x 3.79m) Kitchen/Diner: 18'9 x 12'0 (5.72m x 3.66m)

### **Ground Floor**

Approx. 48.9 sq. metres (526.1 sq. feet)