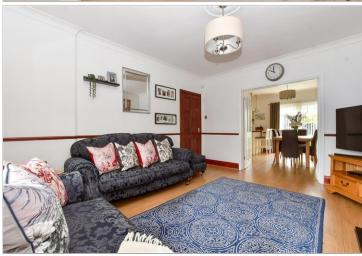

## **GROUND FLOOR**

**Entrance Porch** Entrance Hall

Lounge: 14'7 x 12'5 (4.45m x 3.79m) Kitchen/Diner: 18'9 x 12'0 (5.72m x 3.66m)