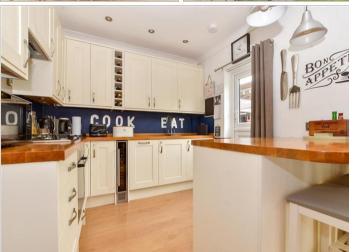

## **GROUND FLOOR**

**Entrance Porch** Entrance Hall

Lounge: 14'7 x 12'5 (4.45m x 3.79m) Kitchen/Diner: 18'9 x 12'0 (5.72m x 3.66m)