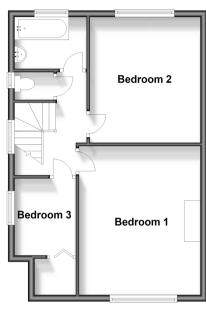

## **FIRST FLOOR**

Landing

Bedroom 1: 14'8 x 12'3 (4.47m x 3.74m) Bedroom 2: 12'5 x 11'4 (3.79m x 3.46m) Bedroom 3: 7'7 x 6'2 (2.31m x 1.88m)

Bathroom Separate Toilet

#### First Floor Approx. 48.1 sq. metres (518.0 sq. feet)