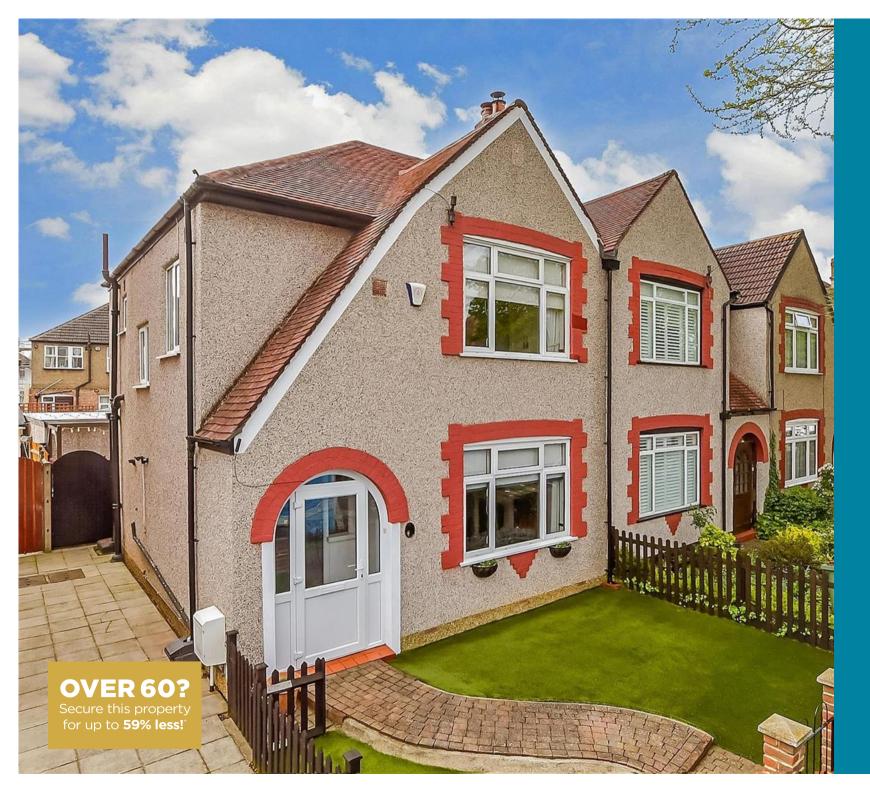

**Price £550,000** 

**Freehold** 

3x ∰ 1x 🚅 1x 🕮

Godalming Avenue, Wallington, Surrey, SM6

cubitt & west

# **Main features**

- Excellent end-of-terrace house
- Close to popular schools
- Garage at rear
- Fitted kitchen with integrated appliances
- Well-presented throughout, with a recent roof renovation
- Within easy reach of local transport links