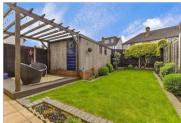

**Price £550,000** 

**Freehold** 

3x ∰ 1x 🚅 1x 🕮

Godalming Avenue, Wallington, Surrey, SM6

cubitt & west













# **Main features**

- Excellent end-of-terrace house
- Close to popular schools
- Garage at rear
- Fitted kitchen with integrated appliances
- Well-presented throughout, with a recent roof renovation
- Within easy reach of local transport links

# **Accommodation**

## **GROUND FLOOR**

**Entrance Porch** Entrance Hall

Lounge: 14'7 x 12'5 (4.45m x 3.79m) Kitchen/Diner: 18'9 x 12'0 (5.72m x 3.66m)

## **FIRST FLOOR**

Landing

Bedroom 1: 14'8 x 12'3 (4.47m x 3.74m) Bedroom 2: 12'5 x 11'4 (3.79m x 3.46m) Bedroom 3: 7'7 x 6'2 (2.31m x 1.88m)

Bathroom Separate Toilet

## **OUTBUILDING**

Garage

#### **OUTSIDE**

Front Garden Rear Garden

### **Ground Floor**

Approx. 48.9 sq. metres (526.1 sq. feet)



#### First Floor Approx. 48.1 sq. metres (518.0 sq. feet)



# Outbuilding Approx.