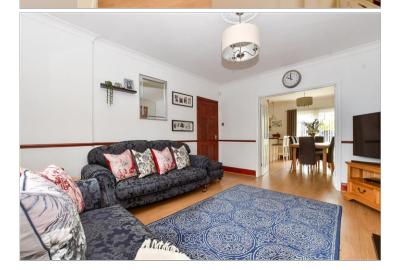

#### **GROUND FLOOR**

Entrance Porch Entrance Hall Lounge: 14'7 x 12'5 (4.45m x 3.79m) Kitchen/Diner: 18'9 x 12'0 (5.72m x 3.66m)