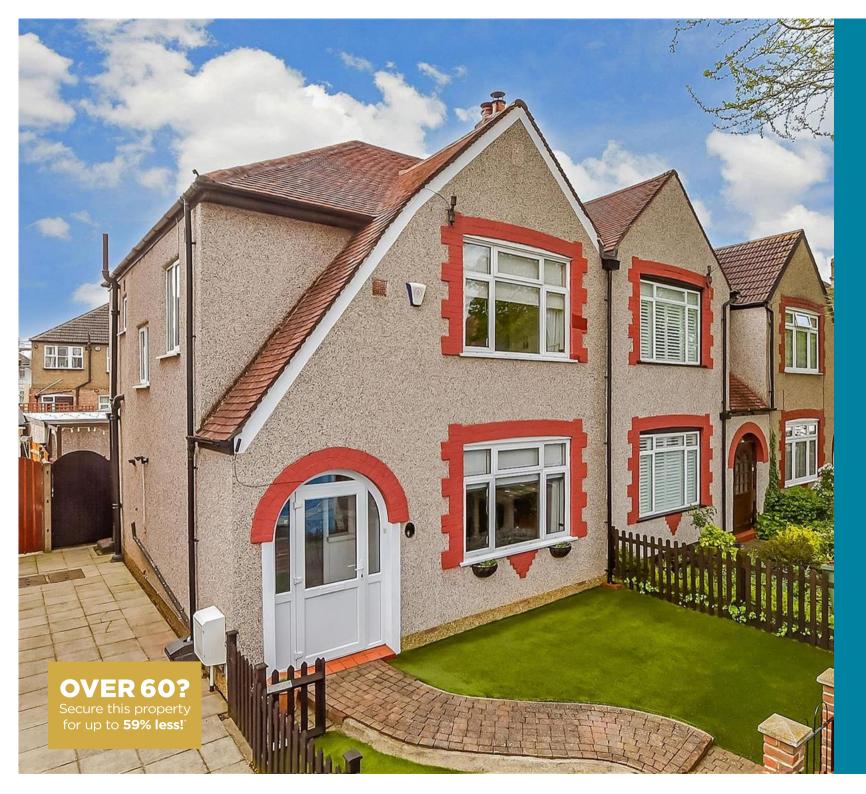

Price £550,000

Freehold

3x 🕮 1x 🕂 1x 🖽

Godalming Avenue, Wallington, Surrey, SM6

# Main features

- Excellent end-of-terrace house
- Close to popular schools
- Garage at rear
- Fitted kitchen with integrated appliances
- Well-presented throughout, with a recent roof renovation
- Within easy reach of local transport links