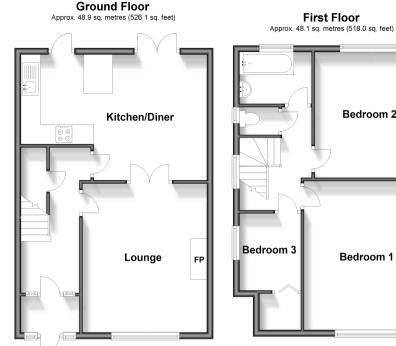

# Accommodation

#### **GROUND FLOOR**

Entrance Porch Entrance Hall Lounge: 14'7 x 12'5 (4.45m x 3.79m) Kitchen/Diner: 18'9 x 12'0 (5.72m x 3.66m)

## **FIRST FLOOR**

Landing

Bedroom 1: 14'8 x 12'3 (4.47m x 3.74m) Bedroom 2: 12'5 x 11'4 (3.79m x 3.46m) Bedroom 3: 7'7 x 6'2 (2.31m x 1.88m) Bathroom Separate Toilet

## OUTBUILDING

Garage

## OUTSIDE

Front Garden Rear Garden

Outbuilding Approx. 14.3 sq. metres (153.8 sq. feet)

Garage