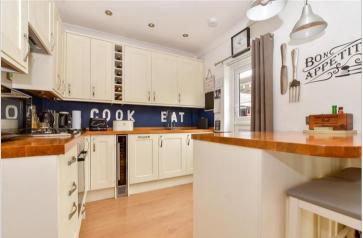

# Main features

- Excellent end-of-terrace house
- Close to popular schools
- Garage at rear
- Fitted kitchen with integrated appliances
- Well-presented throughout, with a recent roof renovation
- Within easy reach of local transport links

#### **GROUND FLOOR**

Entrance Porch Entrance Hall Lounge: 14'7 x 12'5 (4.45m x 3.79m) Kitchen/Diner: 18'9 x 12'0 (5.72m x 3.66m)