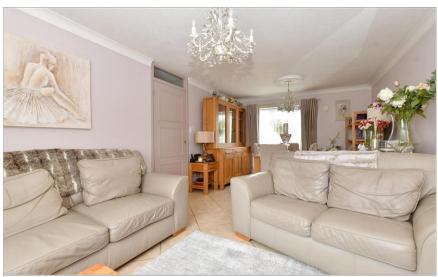

#### **GROUND FLOOR**

**Entrance Hall** 

Lounge/Diner: 19'9 x 11'6 (6.02m x 3.51m)

Kitchen: 8'8 x 7'8 (2.64m x 2.34m)

Bedroom 1: 12'9 x 8'8 (3.89m x 2.64m)

Bedroom 2: 8'8 x 7'10 (2.64m x 2.39m)

**Shower Room** 