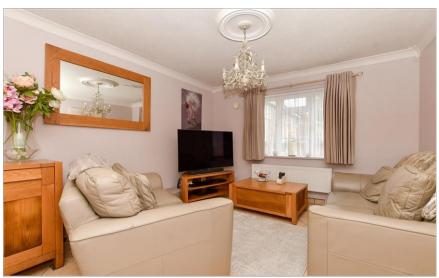

#### **GROUND FLOOR**

**Entrance Hall** 

Lounge/Diner: 19'9 x 11'6 (6.02m x 3.51m)

Kitchen: 8'8 x 7'8 (2.64m x 2.34m)

Bedroom 1: 12'9 x 8'8 (3.89m x 2.64m)

Bedroom 2: 8'8 x 7'10 (2.64m x 2.39m)

**Shower Room** 