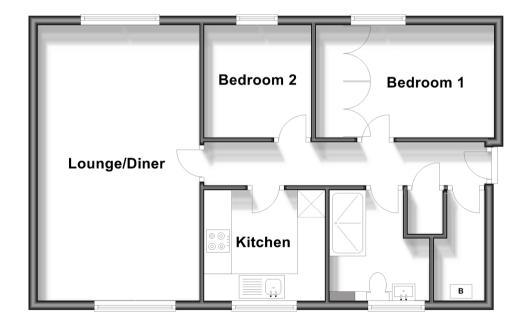

# **Accommodation**

#### **GROUND FLOOR**

**Entrance Hall** 

Lounge/Diner: 19'9 x 11'6 (6.02m x 3.51m)

Kitchen: 8'8 x 7'8 (2.64m x 2.34m)

Bedroom 1: 12'9 x 8'8 (3.89m x 2.64m)

Bedroom 2: 8'8 x 7'10 (2.64m x 2.39m)

**Shower Room** 

## **Ground Floor**

Approx. 59.8 sq. metres (643.8 sq. feet)