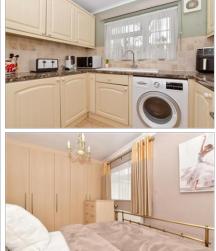

#### **GROUND FLOOR**

**Entrance Hall** 

Lounge/Diner: 19'9 x 11'6 (6.02m x 3.51m)

Kitchen: 8'8 x 7'8 (2.64m x 2.34m)

Bedroom 1: 12'9 x 8'8 (3.89m x 2.64m)

Bedroom 2: 8'8 x 7'10 (2.64m x 2.39m)

**Shower Room** 