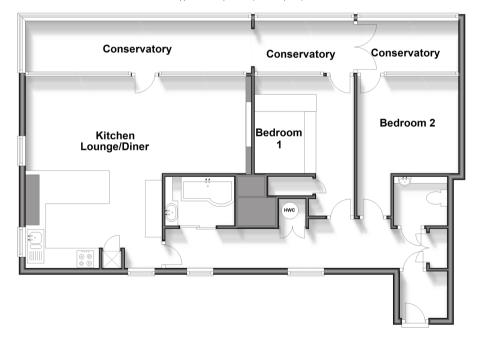

## **TOP FLOOR**

**Entrance Porch Entrance Hall** Kitchen/Lounge/Diner: 21'6 x 20'1 (6.56m x 6.13m) Conservatory: 43'3 x 4'9 (13.19m x 1.45m) Bedroom 1: 9'8 x 9'7 (2.95m x 2.92m) Bedroom 2: 13'9 x 9'7 (4.19m x 2.92m) Bathroom Cloakroom

Top Floor Approx. 96.3 sq. metres (1036.5 sq. feet)