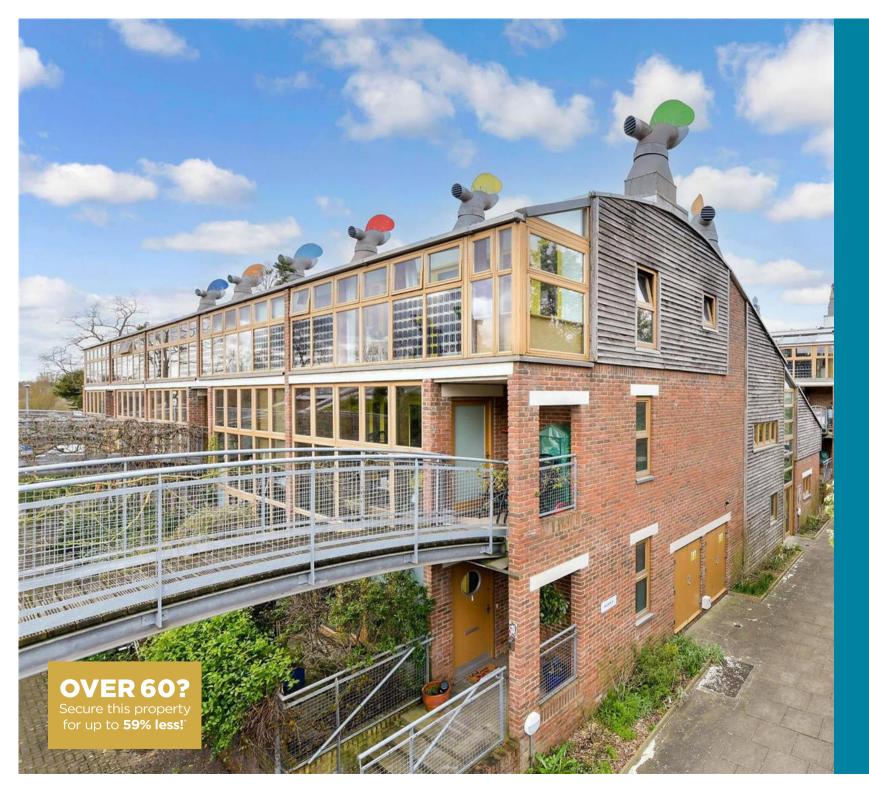

Price £400,000

Leasehold

2x 🕮 1x 🕂 1x 🖽

Oak Walk, Wallington, Surrey, SM6

## Main features

- Amazing apartment in the award-winning BedZED eco-development
- Low energy bills allow sustainable living
- Rare opportunity to buy a zero-carbon home
- Offered chain free
- Within easy reach of Hackbridge station which is in zone 4 and has links to London Victoria and City Thameslink
- Near Beddington Park, local amenities, a new doctor's surgery and popular local schools