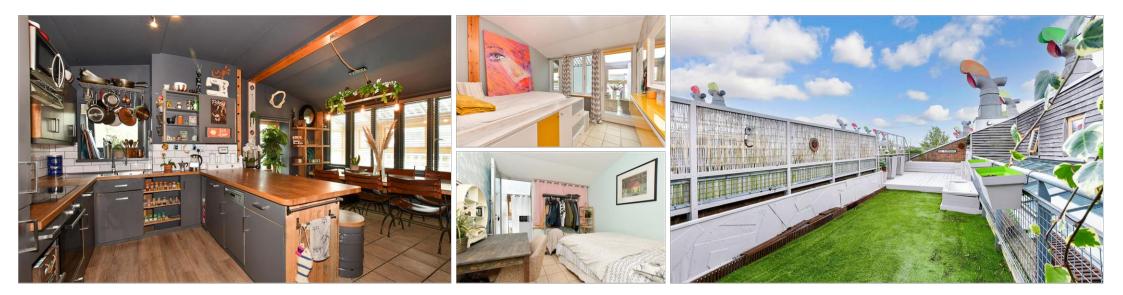

## **TOP FLOOR**

**Entrance Porch Entrance Hall** Kitchen/Lounge/Diner: 21'6 x 20'1 (6.56m x 6.13m) Conservatory: 43'3 x 4'9 (13.19m x 1.45m) Bedroom 1: 9'8 x 9'7 (2.95m x 2.92m) Bedroom 2: 13'9 x 9'7 (4.19m x 2.92m) Bathroom Cloakroom