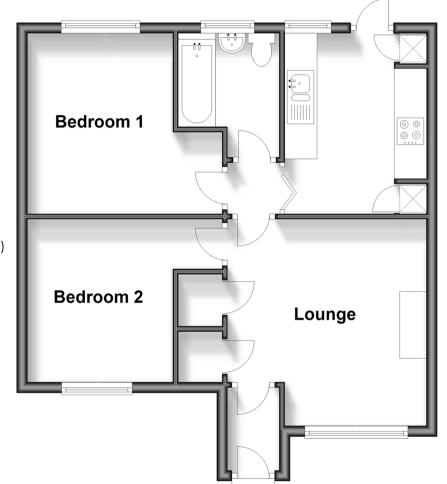

# **Ground Floor**

Approx. 52.6 sq. metres (566.2 sq. feet)

## **Accommodation**

#### **GROUND FLOOR**

Entrance Hall: 5'3 x 2'9 (1.60m x 0.84m)

Lounge: 12'5 x 12'0 (3.79m x 3.66m) Kitchen: 11'8 x 8'9 (3.56m x 2.67m) Bedroom 1: 12'1 x 11'0 (3.69m x 3.36m) Bedroom 2: 12'2 maximum x 10'2

(3.71m x 3.10m)

Bathroom: 7'5 x 5'9 (2.26m x 1.75m)

## **OUTSIDE**

Front Garden Rear Garden Garage