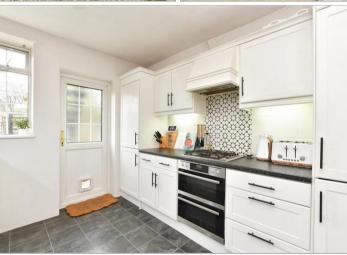

### Main features

- **■** Fantastic ground floor maisonette
- Sought after village location with excellent links to public transport
- Tastefully maintained throughout
- Front and rear gardens
- Garage-en-bloc

#### **GROUND FLOOR**

Entrance Hall: 5'3 x 2'9 (1.60m x 0.84m)

Lounge: 12'5 x 12'0 (3.79m x 3.66m) Kitchen: 11'8 x 8'9 (3.56m x 2.67m) Bedroom 1: 12'1 x 11'0 (3.69m x 3.36m) Bedroom 2: 12'2 maximum x 10'2