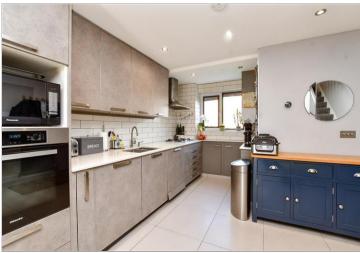

### **GROUND FLOOR**

**Entrance Hall** 

Lounge/Kitchen: 33'2 x 14'1 (10.12m x 4.30m)