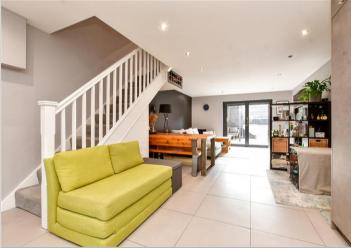

### **GROUND FLOOR**

**Entrance Hall** 

Lounge/Kitchen: 33'2 x 14'1 (10.12m x 4.30m)