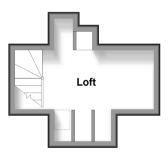

### SECOND FLOOR

Loft Room: 14'2 x 6'1 (4.32m x 1.86m)

#### Second Floor Approx. 10.4 sq. metres (112.2 sq. feet)