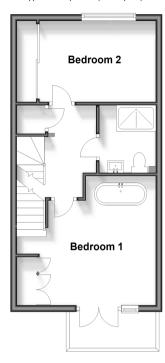

# FIRST FLOOR

Landing

Bedroom 1: 13'6 x 12'2 (4.12m x 3.71m)

Balcony/Terrace

Bedroom 2: 14'1 x 7'9 into eaves (4.30m x

2.36m)

Shower Room

#### First Floor Approx. 37.6 sq. metres (405.0 sq. feet)