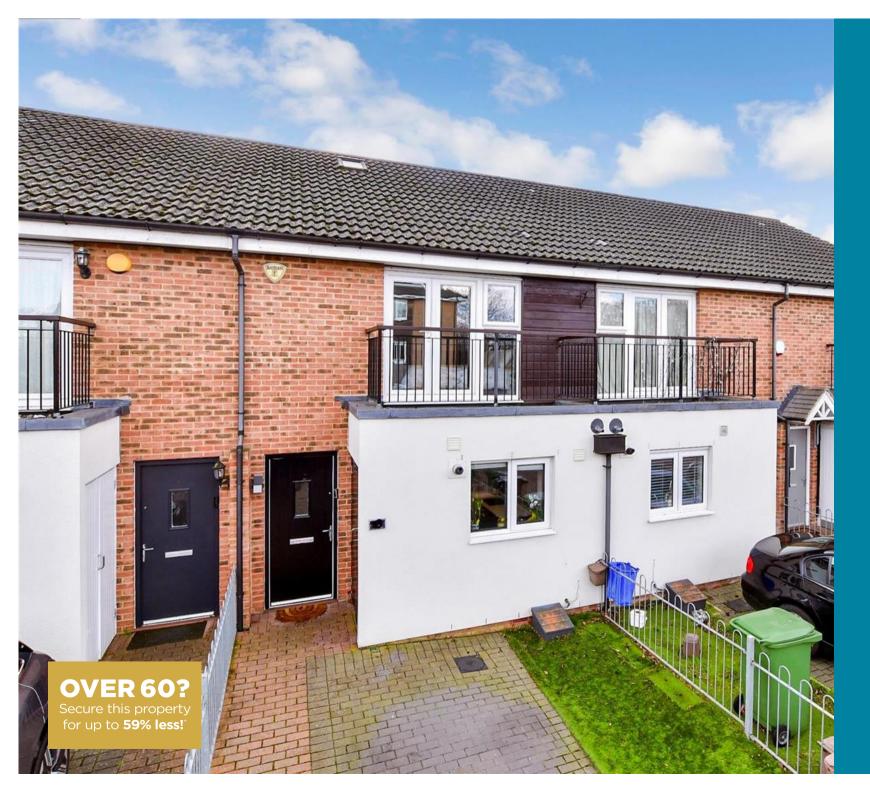

**Price £500,000** 

**Freehold** 

2x 🕮 1x 🚅 1x 🕮

Hanno Close, Wallington, Surrey, SM6

## **Main features**

- Well-maintained mid-terrace house with a modern finish
- Ample storage space
- Close to outstanding schools
- Loft room is perfect for a home office or playroom
- Located within easy reach of Wallington town centre, station and local amenities

### **OUTSIDE**

Driveway Rear Garden