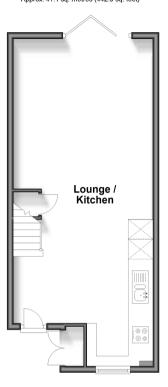

# **Accommodation**

### **GROUND FLOOR**

**Entrance Hall** 

Lounge/Kitchen: 33'2 x 14'1 (10.12m x 4.30m)

#### **Ground Floor** Approx. 41.1 sq. metres (442.9 sq. feet)