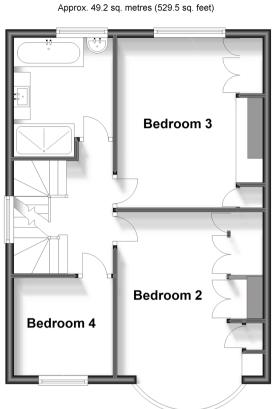

#### FIRST FLOOR

Bedroom 2: 15'5 into bay x 9'5 (4.70m x 2.87m)

Bedroom 3: 13'1 x 10'5 (3.99m x 3.18m) Bedroom 4: 8'4 x 7'6 (2.54m x 2.29m) Family Bathroom: 9'7 x 7'7 (2.92m x 2.31m)