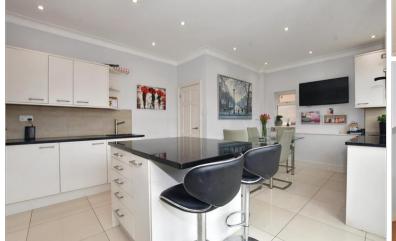

Price £650,000

Freehold

4x 🕮 2x 🕂 1x 📇

The Chase, Wallington, Surrey, SM6



**Ground Floor** Approx. 51.8 sq. metres (557.9 sq. feet) **Kitchen/Diner** . . Lounge



First Floor





# Accommodation

### **GROUND FLOOR**

Entrance Hall: 17'2 x 7'5 (5.24m x 2.26m) Lounge : 16'5 x 11'2 (5.01m x 3.41m)

#### Cloakroom

**Kitchen/Breakfast Room**: 18'9 x 13'3 (5.72m x 4.04m)

#### FIRST FLOOR

Bedroom 2: 15'5 into bay x 9'5 (4.70m x 2.87m)

Bedroom 3: 13'1 x 10'5 (3.99m x 3.18m) Bedroom 4: 8'4 x 7'6 (2.54m x 2.29m) Family Bathroom: 9'7 x 7'7 (2.92m x 2.31m)

#### SECOND FLOOR

Bedroom 1: 17'1 into eaves x 16'1 maximum (5.21m x 4.91m)

**En-suite Shower Room**: 5'9 x 5'2 (1.75m x 1.58m)

#### OUTSIDE

Driveway Rear Garden Garage









# Main features

- Semi-detached family home arranged over three floors
- Spacious rooms and plenty of original features throughout
- Bedroom 1 has an en-suite shower room
- Within close proximity to local primary and secondary schools
- Driveway and rear garden

## **Nearest Schools**

Primary Schools: High View Primary 0.1 miles, St Elphege's RC Junior School 0.4 miles, Foresters Primary 0.5 miles

Secondary Schools: Wilson's School 0.2 miles, Link



### **Transport Information**

Train Stations: Waddon 0.7 miles, Wallington 1.0 miles, South Croydon 1.3 miles

Underground Morden 4.0 miles, Colliers Wood 4.4 miles, South Wimbledon 4.6 miles

#### Address 6

The Chase, Wallington, Surrey, SM6

2 Directions

For directions to this property please contact us.





Call Wallington Branch