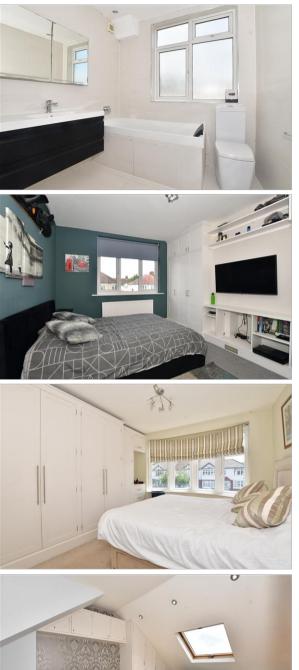

#### FIRST FLOOR

Bedroom 2: 15'5 into bay x 9'5 (4.70m x 2.87m)

Bedroom 3: 13'1 x 10'5 (3.99m x 3.18m) Bedroom 4: 8'4 x 7'6 (2.54m x 2.29m) Family Bathroom: 9'7 x 7'7 (2.92m x 2.31m)

#### SECOND FLOOR

Bedroom 1: 17'1 into eaves x 16'1 maximum (5.21m x 4.91m)

**En-suite Shower Room**: 5'9 x 5'2 (1.75m x 1.58m)