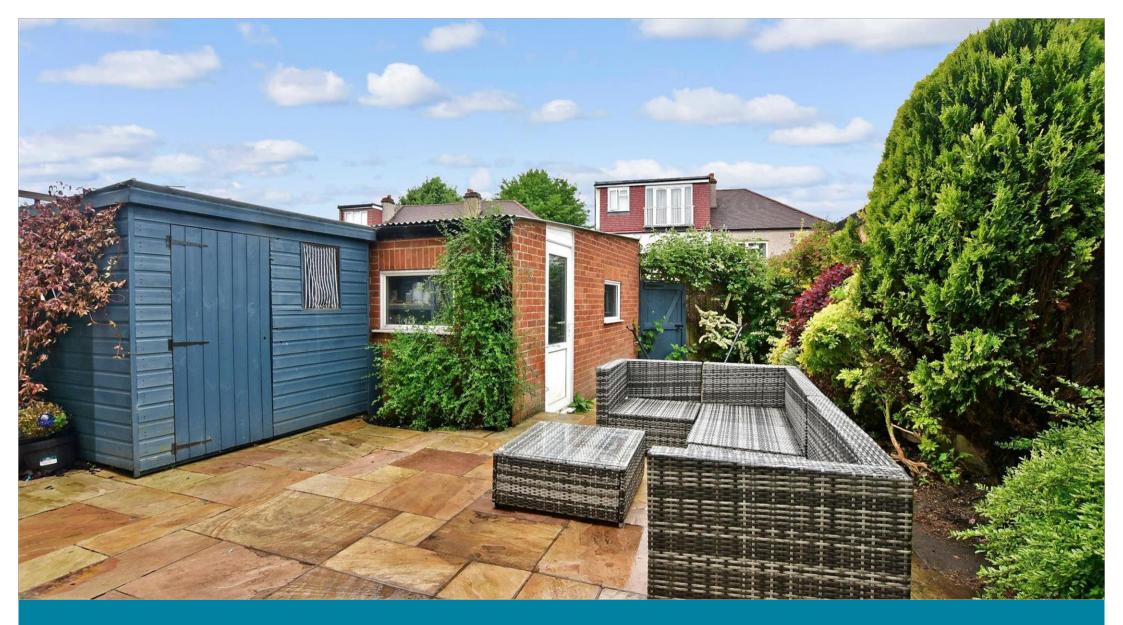

#### OUTSIDE

Driveway Rear Garden Garage

# Main features

- Semi-detached family home arranged over three floors
- Spacious rooms and plenty of original features throughout
- Bedroom 1 has an en-suite shower room
- Within close proximity to local primary and secondary schools
- Driveway and rear garden