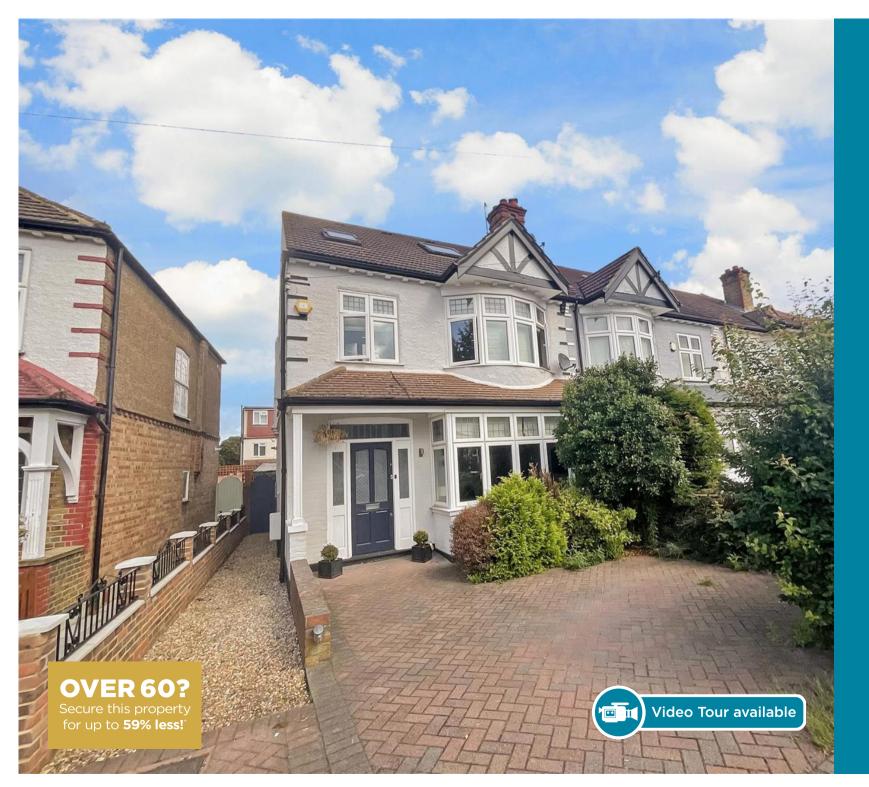

Price £650,000

Freehold

4x 🕮 2x 🕂 1x 📇

The Chase, Wallington, Surrey, SM6

**Ground Floor** Approx. 51.8 sq. metres (557.9 sq. feet) **Kitchen/Diner** . . Lounge

First Floor

# Main features

- Semi-detached family home arranged over three floors
- Spacious rooms and plenty of original features throughout
- Bedroom 1 has an en-suite shower room
- Within close proximity to local primary and secondary schools
- Driveway and rear garden