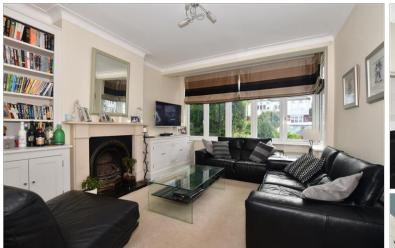

### **GROUND FLOOR**

Entrance Hall: 17'2 x 7'5 (5.24m x 2.26m) Lounge : 16'5 x 11'2 (5.01m x 3.41m)