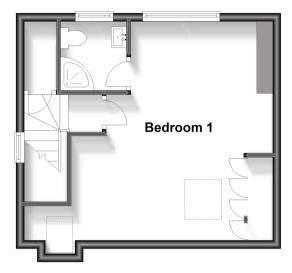

#### SECOND FLOOR

Bedroom 1: 17'1 into eaves x 16'1 maximum (5.21m x 4.91m)

**En-suite Shower Room**: 5'9 x 5'2 (1.75m x 1.58m)