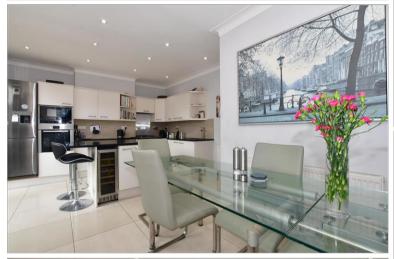

Price £650,000

Freehold

4x 🕮 2x 🕂 1x 📇

The Chase, Wallington, Surrey, SM6



**Ground Floor** Approx. 51.8 sq. metres (557.9 sq. feet) **Kitchen/Diner** . . Lounge



First Floor





# Accommodation

### **GROUND FLOOR**

Entrance Hall: 17'2 x 7'5 (5.24m x 2.26m) Lounge : 16'5 x 11'2 (5.01m x 3.41m)

#### Cloakroom

**Kitchen/Breakfast Room**: 18'9 x 13'3 (5.72m x 4.04m)

#### FIRST FLOOR

Bedroom 2: 15'5 into bay x 9'5 (4.70m x 2.87m)

Bedroom 3: 13'1 x 10'5 (3.99m x 3.18m) Bedroom 4: 8'4 x 7'6 (2.54m x 2.29m) Family Bathroom: 9'7 x 7'7 (2.92m x 2.31m)

#### SECOND FLOOR

Bedroom 1: 17'1 into eaves x 16'1 maximum (5.21m x 4.91m)

**En-suite Shower Room**: 5'9 x 5'2 (1.75m x 1.58m)

#### OUTSIDE

Driveway Rear Garden Garage









# Main features

- Semi-detached family home arranged over three floors
- Spacious rooms and plenty of original features throughout
- Bedroom 1 has an en-suite shower room
- Within close proximity to local primary and secondary schools
- Driveway and rear garden

## **Nearest Schools**

Primary Schools: High View Primary 0.1 miles, St Elphege's RC Junior School 0.4 miles, Foresters Primary 0.5 miles

Secondary Schools: Wilson's School 0.2 miles, Link



### **Transport Information**

Train Stations: Waddon 0.7 miles, Wallington 1.0 miles, South Croydon 1.3 miles

Underground Morden 4.0 miles, Colliers Wood 4.4 miles, South Wimbledon 4.6 miles

#### Address 6

The Chase, Wallington, Surrey, SM6

2 Directions

For directions to this property please contact us.





Call Wallington Bran