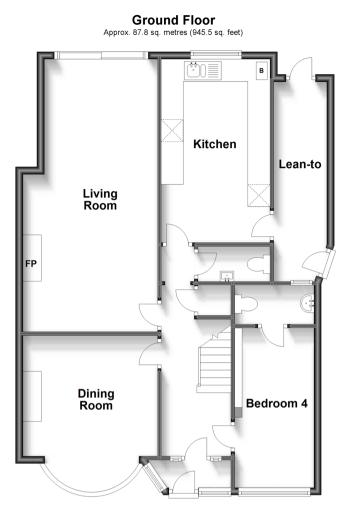

## Accommodation

## **GROUND FLOOR**

Porch

Entrance Hall: 15'6 x 5'7 (4.73m x 1.70m)

Living Room: 24'2 x 12'1 (7.37m x 3.69m)

Dining Room: 13'7 into bay x 11'8 (4.14m x 3.56m)

Kitchen: 16'4 x 10'3 (4.98m x 3.13m) Lean to: 17'8 x 5'5 (5.39m x 1.65m) Cloakroom Bedroom 4: 14'3 x 6'8 (4.35m x 2.03m) En suite