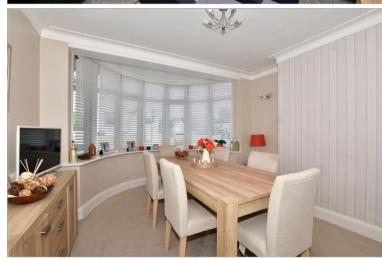

## **GROUND FLOOR**

Porch

Entrance Hall: 15'6 x 5'7 (4.73m x 1.70m)

Living Room: 24'2 x 12'1 (7.37m x 3.69m)

Dining Room: 13'7 into bay x 11'8 (4.14m x 3.56m)

Kitchen: 16'4 x 10'3 (4.98m x 3.13m) Lean to: 17'8 x 5'5 (5.39m x 1.65m) Cloakroom Bedroom 4: 14'3 x 6'8 (4.35m x 2.03m) En suite