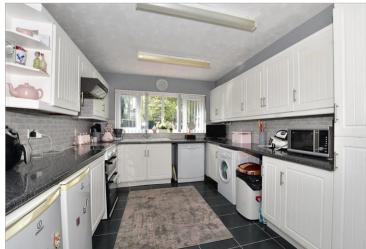

## **GROUND FLOOR**

Porch

Entrance Hall: 15'6 x 5'7 (4.73m x 1.70m)

Living Room: 24'2 x 12'1 (7.37m x 3.69m)

Dining Room: 13'7 into bay x 11'8 (4.14m x 3.56m)

Kitchen: 16'4 x 10'3 (4.98m x 3.13m) Lean to: 17'8 x 5'5 (5.39m x 1.65m) Cloakroom Bedroom 4: 14'3 x 6'8 (4.35m x 2.03m) En suite