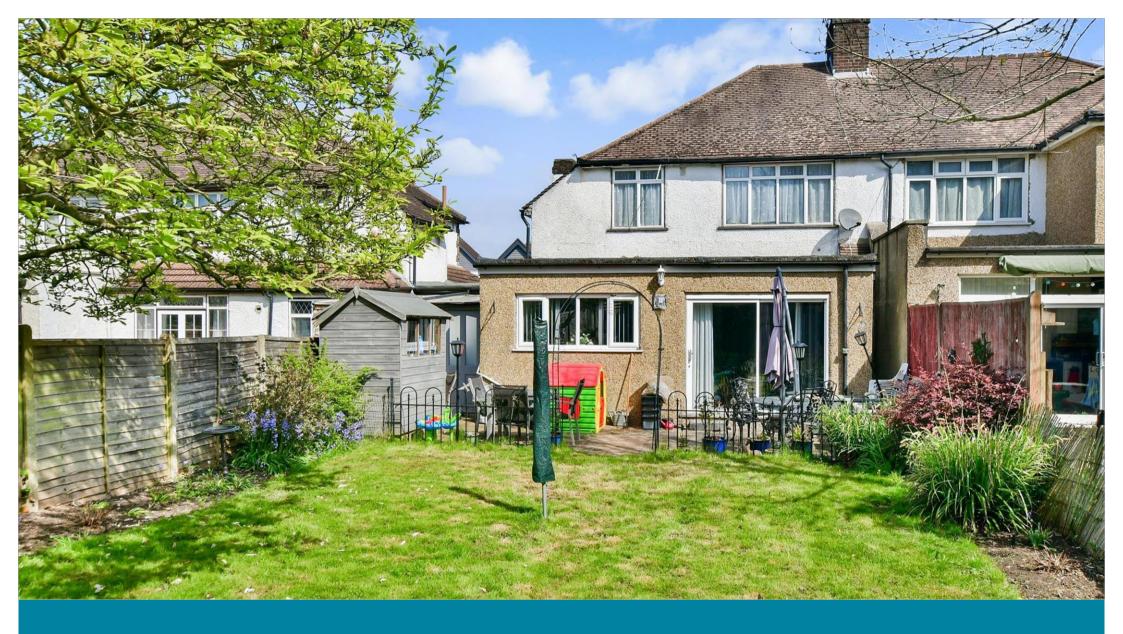

## OUTSIDE

Driveway

## Main features

- **1930's semi-detached house situated in a popular** location
- Within easy reach of local shops, schools, public transport and parks
- Offering spacious accommodation throughout
- Impressive extended and converted family house with further potential to extend (subject to planning permission)
- Driveway and large rear garden