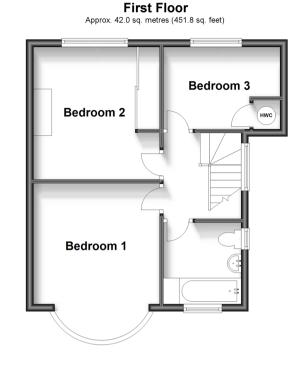

## Accommodation

## **FIRST FLOOR**

Bedroom 1: 14'6 into bay x 11'9 (4.42m Rear Garden x 3.58m)

Bedroom 2: 11'6 x 11'5 (3.51m x 3.48m) Bedroom 3: 10'2 x 7'9 (3.10m x 2.36m) Bathroom: 7'2 x 6'2 (2.19m x 1.88m)