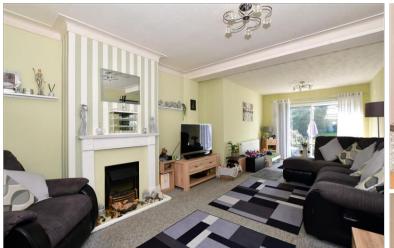

## **GROUND FLOOR**

Porch

Entrance Hall: 15'6 x 5'7 (4.73m x 1.70m)

Living Room: 24'2 x 12'1 (7.37m x 3.69m)

Dining Room: 13'7 into bay x 11'8 (4.14m x 3.56m)

Kitchen: 16'4 x 10'3 (4.98m x 3.13m) Lean to: 17'8 x 5'5 (5.39m x 1.65m) Cloakroom Bedroom 4: 14'3 x 6'8 (4.35m x 2.03m) En suite