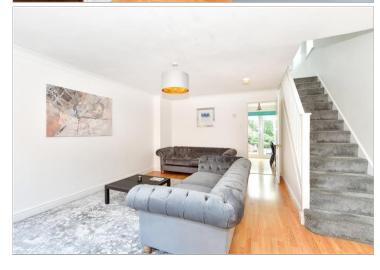

#### **GROUND FLOOR**

Hallway Cloakroom

Lounge: 17'7 x 14'8 (5.36m x 4.47m) Kitchen/Dining Room: 14'7 x 9'0 (4.45m x

2.75m)