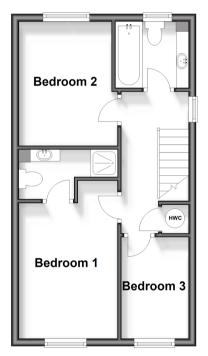

#### FIRST FLOOR

Landing

Bedroom 1: 13'1 x 8'4 (3.99m x 2.54m)

Ensuite Shower Room

Bedroom 2: 10'6 x 8'4 (3.20m x 2.54m) Bedroom 3: 8'0 x 5'9 (2.44m x 1.75m)

Bathroom

### First Floor Approx. 36.5 sq. metres (392.5 sq. feet)