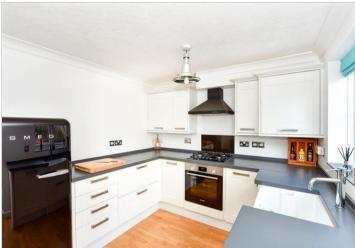

#### **GROUND FLOOR**

Hallway Cloakroom

Lounge: 17'7 x 14'8 (5.36m x 4.47m) Kitchen/Dining Room: 14'7 x 9'0 (4.45m x

2.75m)