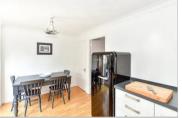

#### **GROUND FLOOR**

Hallway Cloakroom

Lounge: 17'7 x 14'8 (5.36m x 4.47m) Kitchen/Dining Room: 14'7 x 9'0 (4.45m x

2.75m)