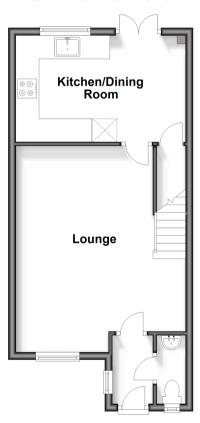

# Accommodation

#### **GROUND FLOOR**

Hallway Cloakroom

Lounge: 17'7 x 14'8 (5.36m x 4.47m) Kitchen/Dining Room: 14'7 x 9'0 (4.45m x

2.75m)

#### FIRST FLOOR

Landing

Bedroom 1: 13'1 x 8'4 (3.99m x 2.54m)

Ensuite Shower Room

Bedroom 2: 10'6 x 8'4 (3.20m x 2.54m) Bedroom 3: 8'0 x 5'9 (2.44m x 1.75m)

Bathroom

#### **OUTSIDE**

Front, Side & Rear Gardens Garage & Off-Road Parking

## **Ground Floor**

Approx. 39.0 sq. metres (420.1 sq. feet)

### First Floor Approx. 36.5 sq. metres (392.5 sq. feet)