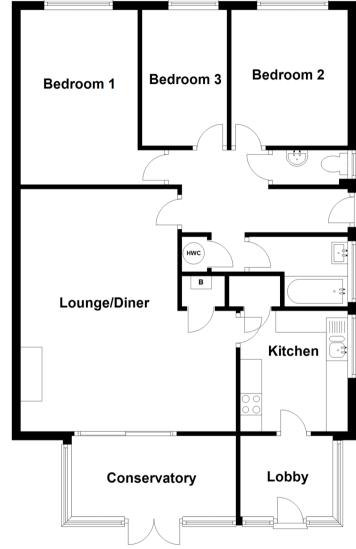

# Accommodation

#### **GROUND FLOOR**

Hallway

Cloakroom Lounge/Diner: 18'3 x 9'1 (5.57m x 2.77m) Kitchen: 9'1 x 8'2 (2.77m x 2.49m) Conservatory: 12'6 x 6'2 (3.81m x 1.88m) Lobby: 6'5 x 6'2 (1.96m x 1.88m) Bedroom 1: 13'1 x 8'10 (3.99m x 2.69m) Bedroom 2: 10'3 x 8'9 (3.13m x 2.67m) Bedroom 3: 10'3 x 6'5 (3.13m x 1.96m) Bathroom

Ground Floor Approx. 86.5 sq. metres (930.8 sq. feet)