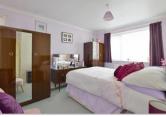

#### **GROUND FLOOR**

Hallway

Cloakroom Lounge/Diner: 18'3 x 9'1 (5.57m x 2.77m) Kitchen: 9'1 x 8'2 (2.77m x 2.49m) Conservatory: 12'6 x 6'2 (3.81m x 1.88m) Lobby: 6'5 x 6'2 (1.96m x 1.88m) Bedroom 1: 13'1 x 8'10 (3.99m x 2.69m) Bedroom 2: 10'3 x 8'9 (3.13m x 2.67m) Bedroom 3: 10'3 x 6'5 (3.13m x 1.96m) Bathroom