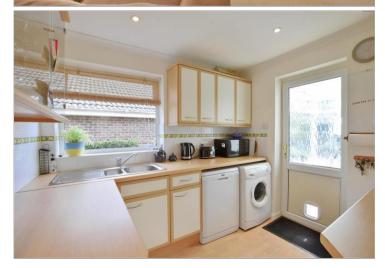

#### **GROUND FLOOR**

Hallway

Cloakroom Lounge/Diner: 18'3 x 9'1 (5.57m x 2.77m) Kitchen: 9'1 x 8'2 (2.77m x 2.49m) Conservatory: 12'6 x 6'2 (3.81m x 1.88m) Lobby: 6'5 x 6'2 (1.96m x 1.88m) Bedroom 1: 13'1 x 8'10 (3.99m x 2.69m) Bedroom 2: 10'3 x 8'9 (3.13m x 2.67m) Bedroom 3: 10'3 x 6'5 (3.13m x 1.96m) Bathroom