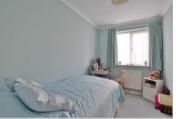

#### **GROUND FLOOR**

Hallway

Cloakroom Lounge/Diner: 18'3 x 9'1 (5.57m x 2.77m) Kitchen: 9'1 x 8'2 (2.77m x 2.49m) Conservatory: 12'6 x 6'2 (3.81m x 1.88m) Lobby: 6'5 x 6'2 (1.96m x 1.88m) Bedroom 1: 13'1 x 8'10 (3.99m x 2.69m) Bedroom 2: 10'3 x 8'9 (3.13m x 2.67m) Bedroom 3: 10'3 x 6'5 (3.13m x 1.96m) Bathroom