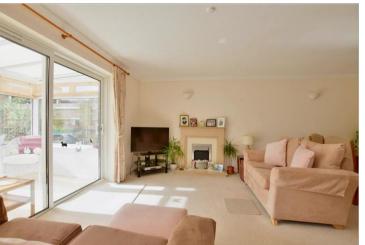

#### **GROUND FLOOR**

Hallway

Cloakroom Lounge/Diner: 18'3 x 9'1 (5.57m x 2.77m) Kitchen: 9'1 x 8'2 (2.77m x 2.49m) Conservatory: 12'6 x 6'2 (3.81m x 1.88m) Lobby: 6'5 x 6'2 (1.96m x 1.88m) Bedroom 1: 13'1 x 8'10 (3.99m x 2.69m) Bedroom 2: 10'3 x 8'9 (3.13m x 2.67m) Bedroom 3: 10'3 x 6'5 (3.13m x 1.96m) Bathroom