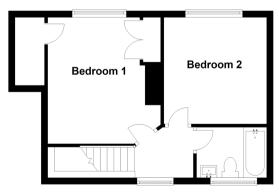

### FIRST FLOOR

Landing Bedroom 1: 12'0 x 11'0 (3.66m x 3.36m) Bedroom 2: 10'0 x 10'0 (3.05m x 3.05m) Bathroom

### OUTSIDE

Front, Side & Rear Gardens Drivewav

Ground Floor Approx. 53.8 sq. metres (578.9 sq. feet)

First Floor Approx. 34.5 sq. metres (371.0 sq. feet)