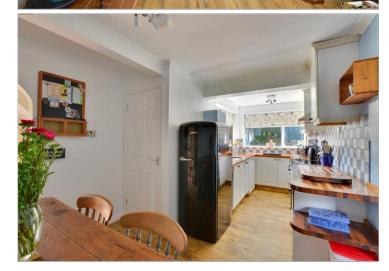

#### **GROUND FLOOR**

Hallway

Lounge: 15'0 x 10'2 (4.58m x 3.10m) Kitchen/Diner: 17'0 (5.19m) x 9'11 (3.02m) narrowing to 6'0 (1.83m) Bedroom 3: 12'0 x 8'0 (3.66m x 2.44m) Ensuite Wet Room