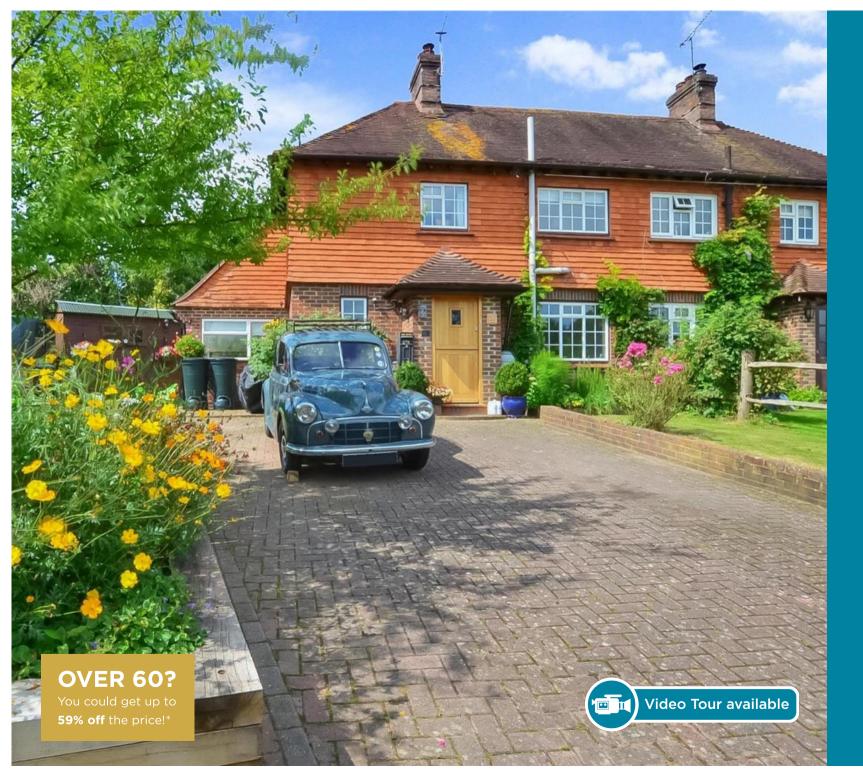

Price £425,000

Freehold

3x 🕮 2x 🕂 1x 📇

Normansland, Fairwarp, East Sussex, TN22

## **Main features**

- An extended family home, all bedrooms are doubles
- Welcoming lounge with open fireplace
- Wet room & bathroom
- Gardens to 3 sides & large driveway
- Semi-rural location, walking distance to local pub & countryside

### OUTSIDE

Front, Side & Rear Gardens Drivewav

Ground Floor Approx. 53.8 sq. metres (578.9 sq. feet)

First Floor Approx. 34.5 sq. metres (371.0 sq. feet)