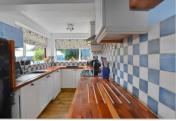

#### **GROUND FLOOR**

Hallway

Lounge: 15'0 x 10'2 (4.58m x 3.10m) Kitchen/Diner: 17'0 (5.19m) x 9'11 (3.02m) narrowing to 6'0 (1.83m) Bedroom 3: 12'0 x 8'0 (3.66m x 2.44m) Ensuite Wet Room