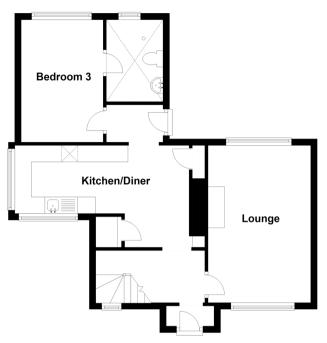

#### **GROUND FLOOR**

Hallway

Lounge: 15'0 x 10'2 (4.58m x 3.10m) Kitchen/Diner: 17'0 (5.19m) x 9'11 (3.02m) narrowing to 6'0 (1.83m) Bedroom 3: 12'0 x 8'0 (3.66m x 2.44m) Ensuite Wet Room

### FIRST FLOOR

Landing Bedroom 1: 12'0 x 11'0 (3.66m x 3.36m) Bedroom 2: 10'0 x 10'0 (3.05m x 3.05m) Bathroom

### OUTSIDE

Front, Side & Rear Gardens Drivewav

Ground Floor Approx. 53.8 sq. metres (578.9 sq. feet)

First Floor Approx. 34.5 sq. metres (371.0 sq. feet)