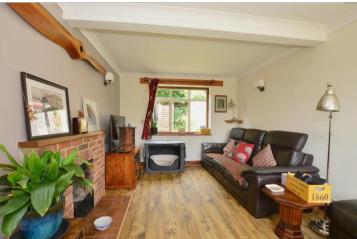

## **Main features**

- An extended family home, all bedrooms are doubles
- Welcoming lounge with open fireplace
- Wet room & bathroom
- Gardens to 3 sides & large driveway
- Semi-rural location, walking distance to local pub & countryside

#### **GROUND FLOOR**

Hallway

Lounge: 15'0 x 10'2 (4.58m x 3.10m) Kitchen/Diner: 17'0 (5.19m) x 9'11 (3.02m) narrowing to 6'0 (1.83m) Bedroom 3: 12'0 x 8'0 (3.66m x 2.44m) Ensuite Wet Room