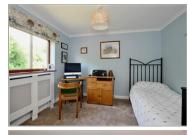

#### **GROUND FLOOR**

Hallway

Lounge: 15'0 x 10'2 (4.58m x 3.10m) Kitchen/Diner: 17'0 (5.19m) x 9'11 (3.02m) narrowing to 6'0 (1.83m) Bedroom 3: 12'0 x 8'0 (3.66m x 2.44m) Ensuite Wet Room

### FIRST FLOOR

Landing Bedroom 1: 12'0 x 11'0 (3.66m x 3.36m) Bedroom 2: 10'0 x 10'0 (3.05m x 3.05m) Bathroom