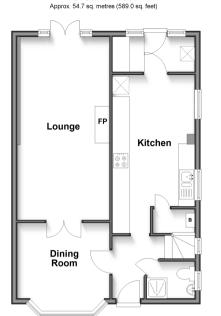

## Accommodation

#### **GROUND FLOOR**

Hallway Shower Room

Dining Room: 10'5 x 8'4 (3.18m x 2.54m) Lounge: 20'6 x 10'5 (6.25m x 3.18m) Kitchen Rear Porch