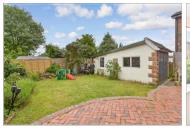

#### OUTSIDE

Front & Rear Gardens Driveway Outbuilding with Storage

Ground Floor

Outbuilding Approx. 14.7 sq. metres (158.8 sq. feet)