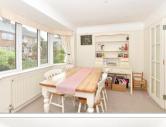

#### **GROUND FLOOR**

Hallway Shower Room

Dining Room: 10'5 x 8'4 (3.18m x 2.54m) Lounge: 20'6 x 10'5 (6.25m x 3.18m) Kitchen Rear Porch