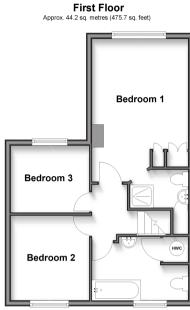

#### FIRST FLOOR

Landing Bedroom 1: 16'0 x 11'10 (4.88m x 3.61m) Ensuite Shower Room Bedroom 2: 9'6 x 8'11 (2.90m x 2.72m) Bedroom 3: 8'11 x 7'7 (2.72m x 2.31m) Bathroom