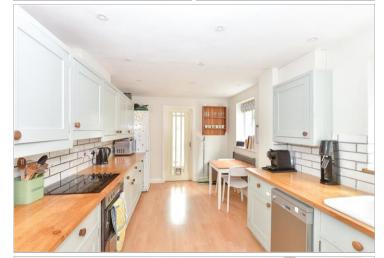

#### **GROUND FLOOR**

Hallway Shower Room

Dining Room: 10'5 x 8'4 (3.18m x 2.54m) Lounge: 20'6 x 10'5 (6.25m x 3.18m) Kitchen Rear Porch