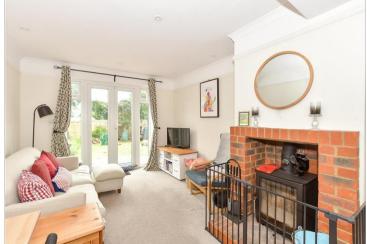

### **Main features**

- A lovely family home within Buxted village
- Welcoming lounge with wood-burning stove
- **2** shower rooms & family bathroom
- Front & rear gardens
- Garage (currently used as an office and storage) driveway

#### **GROUND FLOOR**

Hallway Shower Room

Dining Room: 10'5 x 8'4 (3.18m x 2.54m) Lounge: 20'6 x 10'5 (6.25m x 3.18m) Kitchen Rear Porch