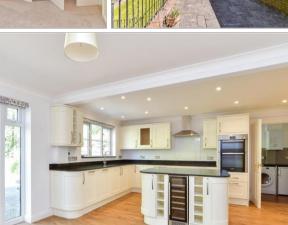

### **GROUND FLOOR**

Hallway Cloakroom

Study: 16'3 x 6'9 (4.96m x 2.06m) Lounge: 19'8 x 12'4 (6.00m x 3.76m) Conservatory: 10'7 x 9'5 (3.23m x 2.87m) Kitchen/Diner: 20'0 x 16'6 (6.10m x 5.03m) Utility Room: 10'10 x 5'3 (3.30m x 1.60m)