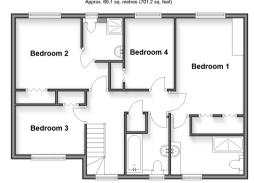

### FIRST FLOOR

Landing

Bedroom 1: 13'9 x 9'11 (4.19m x 3.02m)

Ensuite Shower Room

Bedroom 2: 13'3 (4.04m) narrowing to 9'4

(2.85m) x 10'2 (3.10m)

Ensuite Shower Room

Bedroom 3: 10'3 x 7'0 (3.13m x 2.14m)

Bedroom 4: 9'11 x 7'0 (3.02m x 2.14m)

Bathroom

# Conservatory Kitchen/ Lounge Study

**Ground Floor** 

First Floor