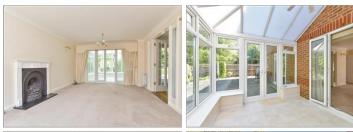

### **GROUND FLOOR**

Hallway Cloakroom

Study: 16'3 x 6'9 (4.96m x 2.06m) Lounge: 19'8 x 12'4 (6.00m x 3.76m) Conservatory: 10'7 x 9'5 (3.23m x 2.87m) Kitchen/Diner: 20'0 x 16'6 (6.10m x 5.03m) Utility Room: 10'10 x 5'3 (3.30m x 1.60m)