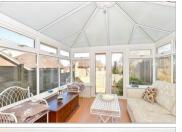

#### **GROUND FLOOR**

Hallway

Cloakroom

Kitchen: 8'9 x 8'4 (2.67m x 2.54m) Lounge: 16'0 x 14'11 (4.88m x 4.55m) Conservatory: 11'9 x 11'4 (3.58m x 3.46m)