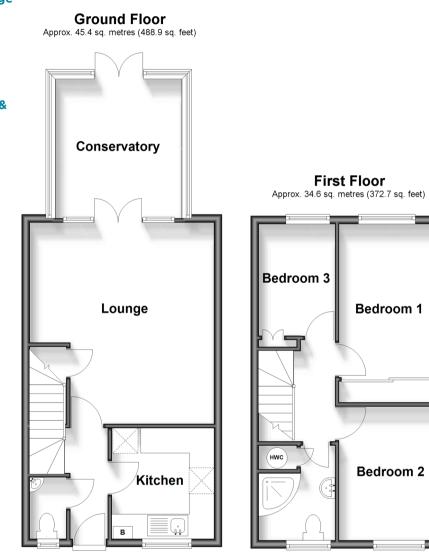

# Accommodation

#### **GROUND FLOOR**

Hallway

Cloakroom

Kitchen: 8'9 x 8'4 (2.67m x 2.54m) Lounge: 16'0 x 14'11 (4.88m x 4.55m) Conservatory: 11'9 x 11'4 (3.58m x 3.46m)

### FIRST FLOOR

Landing

Bedroom 1: 14'4 x 8'5 (4.37m x 2.57m) Bedroom 2: 10'9 x 8'5 (3.28m x 2.57m) Bedroom 3: 9'8 x 6'1 (2.95m x 1.86m) Shower Room

### OUTSIDE

Front & Rear Gardens Garage En-bloc