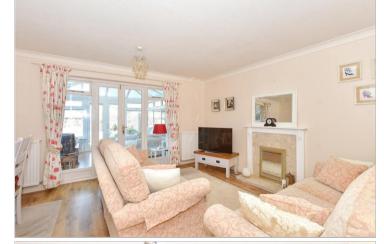

#### **GROUND FLOOR**

Hallway

Cloakroom

Kitchen: 8'9 x 8'4 (2.67m x 2.54m) Lounge: 16'0 x 14'11 (4.88m x 4.55m) Conservatory: 11'9 x 11'4 (3.58m x 3.46m)