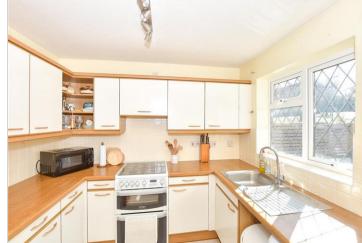

#### **GROUND FLOOR**

Hallway

Cloakroom

Kitchen: 8'9 x 8'4 (2.67m x 2.54m) Lounge: 16'0 x 14'11 (4.88m x 4.55m) Conservatory: 11'9 x 11'4 (3.58m x 3.46m)